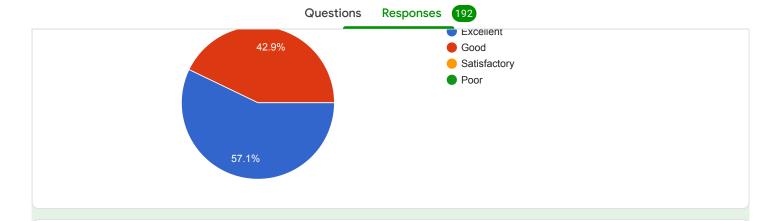

# How do you rate ONLINE assessment?

#### Comments:

More than 90 % students felt that online assessment was good and time bound.