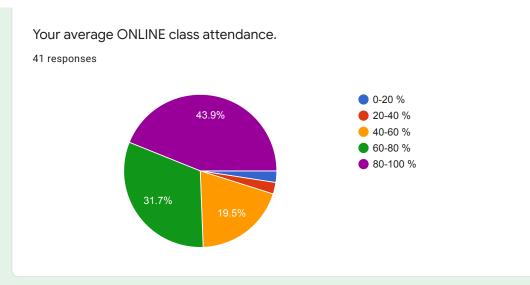

BIOTECHNOLOGY: Teaching, Learning & Evaluation

































CHEMISTRY: Teaching, Learning & Evaluation

































COMPUTER SCIENCE : Teaching, Learning & Evaluation

































COMPUTER APPLICATIONS: Teaching, Learning & Evaluation

































ENVIRONMENTAL SCIENCE : Teaching, Learning & Evaluation

































GEOLOGY: Teaching, Learning & Evaluation

































MICROBIOLOGY: Teaching, Learning & Evaluation

































MATHEMATICS: Teaching, Learning & Evaluation

































PHYSICS: Teaching, Learning & Evaluation

































STATISTICS: Teaching, Learning & Evaluation

































ZOOLOGY: Teaching, Learning & Evaluation

































Untitled section







































## Feedback form is completed

This content is neither created nor endorsed by Google. Report Abuse - Terms of Service - Privacy Policy

Google Forms

































## Feedback form is completed

This content is neither created nor endorsed by Google. Report Abuse - Terms of Service - Privacy Policy

Google Forms







FEEDBACK ON TEACHING, LEARNING AND EVALUATION

M.Sc. Classes

































































CHEMISTRY: Teaching, Learning & Evaluation

























































































PHYSICS: Teaching, Learning & Evaluation