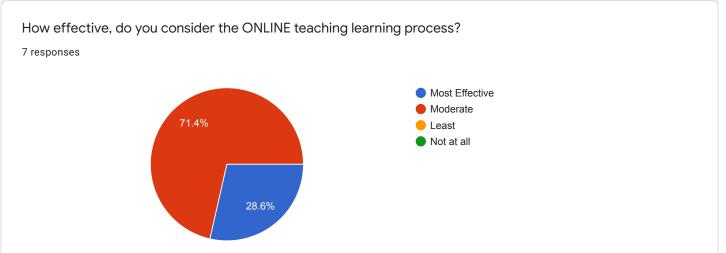

# How effective, do you consider the ONLINE teaching learning process?

### Comments:

More than 90 % students are of opinion that online teaching was quite effective.