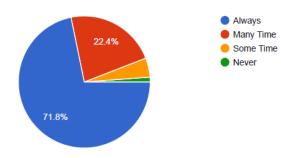

## Were the teachers available ONLINE as per the scheduled time table?

#### Comments:

About 95 % students responded that teaching was strictly as per the scheduled time.