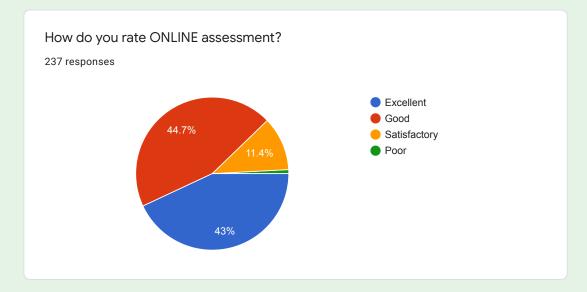

# How do you rate ONLINE assessment?

#### Comments:

More than 90 % students felt that online assessment was good and time bound.