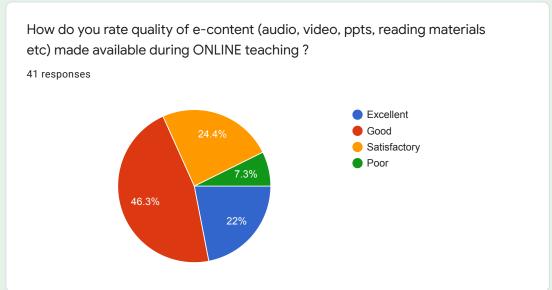

# How do you rate quality of e-content (audio, video, ppts, reading materials etc) made available during ONLINE teaching ?

More than 90 % students responded that e-content made available for them was of good quality and more than enough.