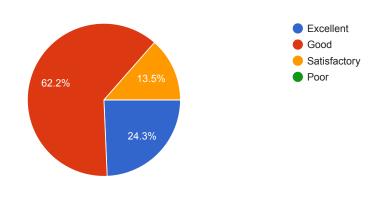

# How effective, do you consider the ONLINE teaching learning process?

### Comments:

More than 90 % students are of opinion that online teaching was quite effective.