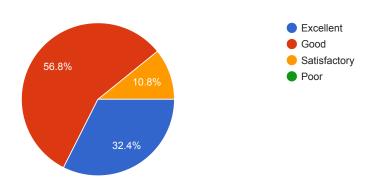

### Out of the allotted workload how much portion was covered in ONLINE teaching?

In your opinion how was the interaction and communication with teachers during online teaching.