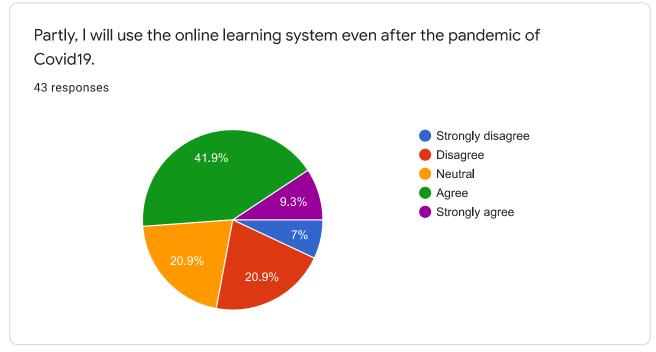

|          |          |
| Kherde       |               |                  |          |          |
| Barwat       |               |                  |          |          |
|              |               |                  |          | •        |
|              |               |                  |          |          |













































How do you rate quality of e-content (audio, video, ppts, reading materials etc) made available during teaching?

21 responses



How do you rate assessment during the course work?































### Feedback form is completed

# Faculty Feedback on Curriculum



Shri Shivaji Education Society, Amravati's

Shri Shivaji Science College, Amravati





Faculty Feedback on online transaction of curriculum















| Any suggestions/comments regarding online TLE process. 43 responses                                                                                                 |   |
|---------------------------------------------------------------------------------------------------------------------------------------------------------------------|---|
| No                                                                                                                                                                  |   |
| Nil                                                                                                                                                                 | ı |
| no suggestion