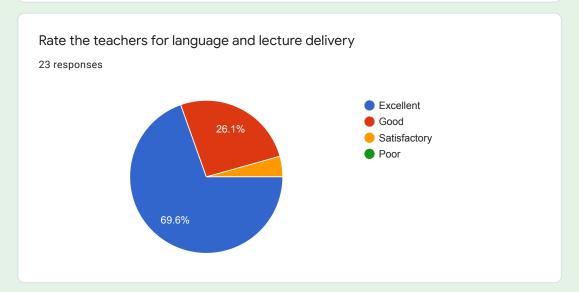

## Rate the teachers for language and lecture delivery

#### Comments:

More than 90 % students rated the language and lecture delivery of the teachers at good and excellent level.