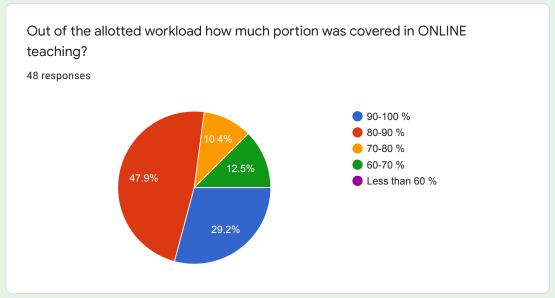

### Out of the allotted workload how much portion was covered in ONLINE teaching?

In your opinion how was the interaction and communication with teachers during online teaching.