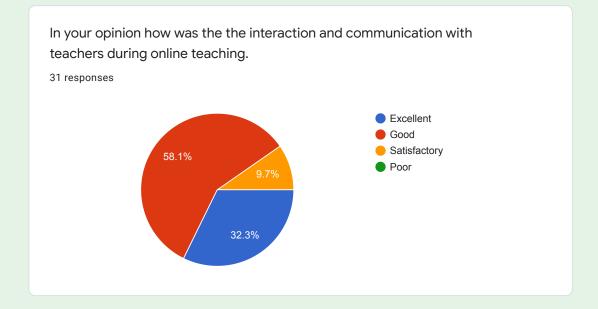

### Out of the allotted workload how much portion was covered in ONLINE teaching?

In your opinion how was the interaction and communication with teachers during online teaching.