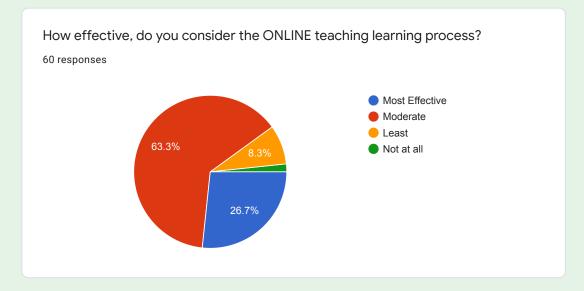

# How effective, do you consider the ONLINE teaching learning process?

### Comments:

More than 90 % students are of opinion that online teaching was quite effective.