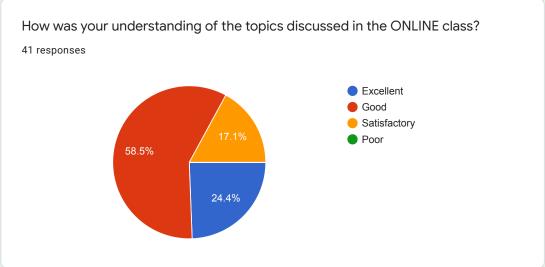

# How was your understanding of the topics discussed in the ONLINE class?

#### Comments:

More than 90 % students are of opinion that they understood the topics quite well in online teaching.