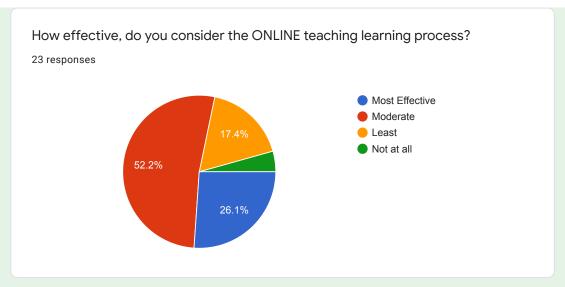

# How effective, do you consider the ONLINE teaching learning process?

### Comments:

More than 90 % students are of opinion that online teaching was quite effective.