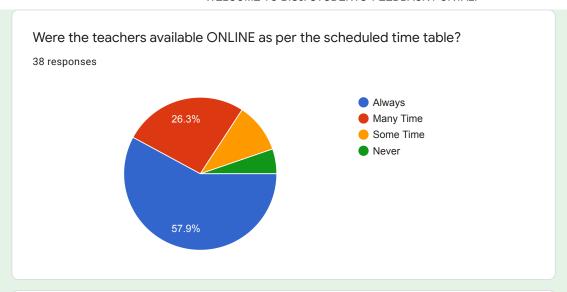

## Were the teachers available ONLINE as per the scheduled time table?

#### Comments:

About 95 % students responded that teaching was strictly as per the scheduled time.