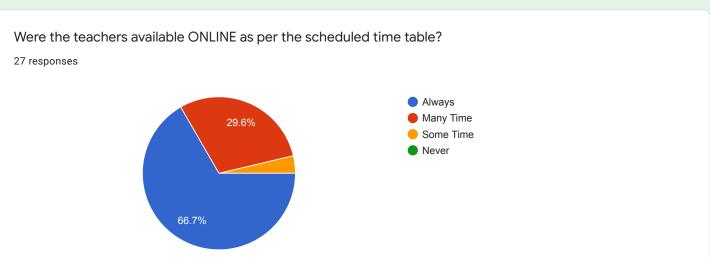

## Were the teachers available ONLINE as per the scheduled time table?

#### Comments:

About 95 % students responded that teaching was strictly as per the scheduled time.