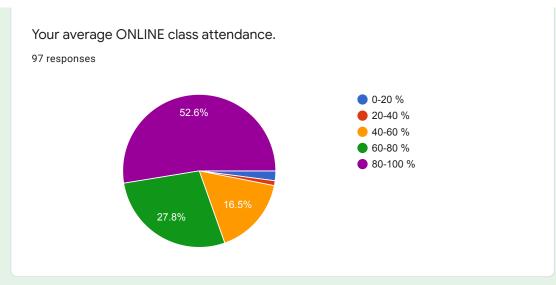

## **FEEDBACK ANALYSIS:**

In all 537 responses from B.Sc., 217 from B.C.A., 48 from B.Voc and 192 from M.Sc. students were collected online. The average response average taken over all the subjects are as follow.