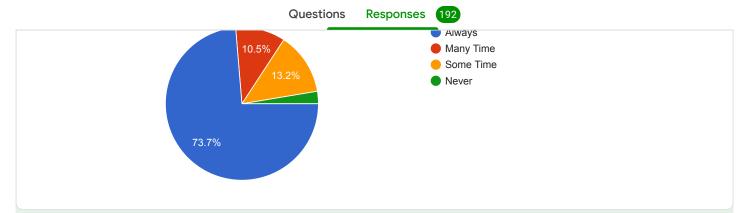

## Were the teachers available ONLINE as per the scheduled time table?

#### Comments:

About 95 % students responded that teaching was strictly as per the scheduled time.