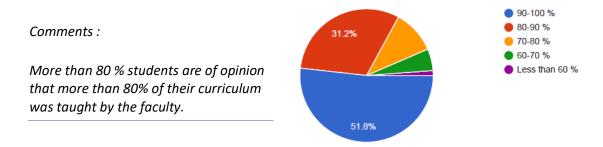

### Out of the allotted workload how much portion was covered in ONLINE teaching?

In your opinion how was the interaction and communication with teachers during online teaching.

Questions

Responses 217

| Teaching, Learning & Evaluation                                                            |
|--------------------------------------------------------------------------------------------|
| Your average ONLINE class attendance. *                                                    |
| 0-20 %                                                                                     |
| 20-40 %                                                                                    |
| O 40-60 %                                                                                  |
| 60-80 %                                                                                    |
| 80-100 %                                                                                   |
|                                                                                            |
| Out of the allotted workload how much portion was covered in ONLINE teaching? *            |
| 90-100 %                                                                                   |
| 80-90 %                                                                                    |
| 70-80 %                                                                                    |
| 60-70 %                                                                                    |
| C Less than 60 %                                                                           |
|                                                                                            |
| How much portion, out of the allotted workload, was covered in ONLINE group discussions? * |
|                                                                                            |
| 30-40 %                                                                                    |
| 20-30 %                                                                                    |
| O 10-20 %                                                                                  |
| O less than 10 %                                                                           |
|                                                                                            |
|                                                                                            |