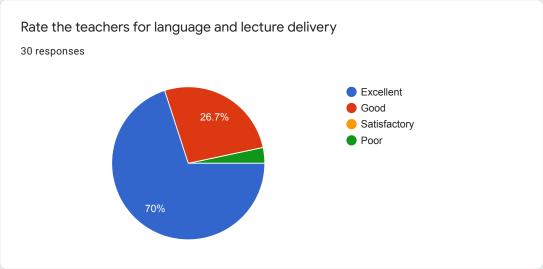

## Rate the teachers for language and lecture delivery

#### Comments:

More than 90 % students rated the language and lecture delivery of the teachers at good and excellent level.