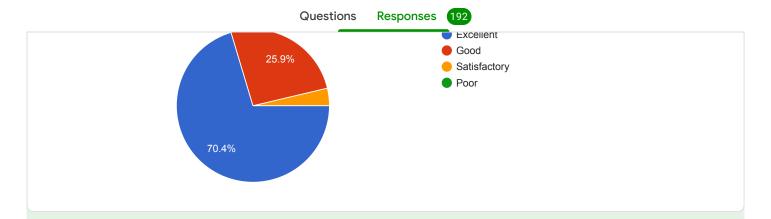

## **FEEDBACK ANALYSIS:**

In all 537 responses from B.Sc., 217 from B.C.A., 48 from B.Voc and 192 from M.Sc. students were collected online. The average response average taken over all the subjects are as follow.