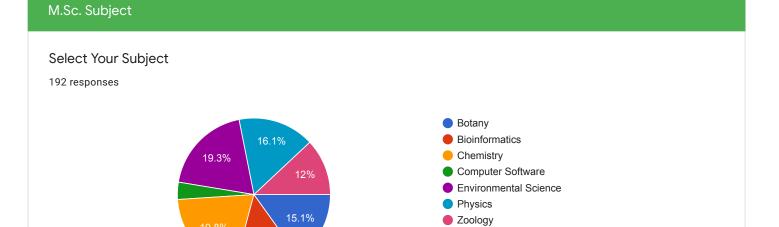

## **FEEDBACK ANALYSIS:**

In all 537 responses from B.Sc., 217 from B.C.A., 48 from B.Voc and 192 from M.Sc. students were collected online. The average response average taken over all the subjects are as follow.