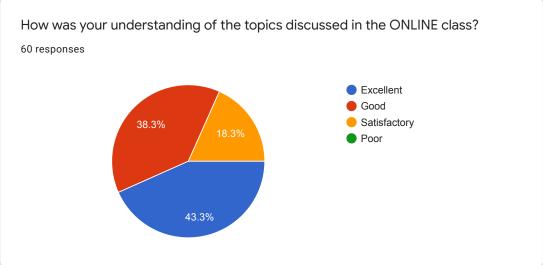

# How was your understanding of the topics discussed in the ONLINE class?

#### Comments:

More than 90 % students are of opinion that they understood the topics quite well in online teaching.