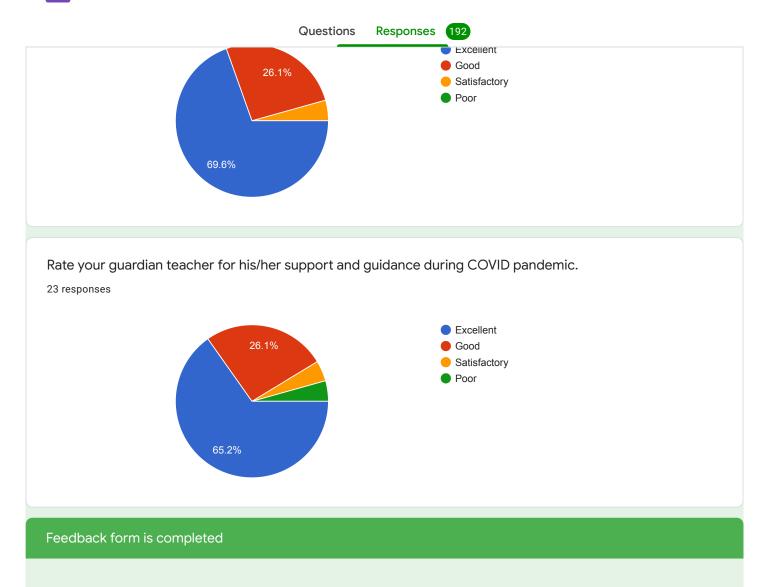

## Rate your guardian teacher for his/her support and guidance during COVID pandemic.

#### Comments:

Overall response of the students indicates that teachers played excellent role of a mentor.

## Feedback form is completed

This content is neither created nor endorsed by Google. Report Abuse - Terms of Service - Privacy Policy

Google Forms