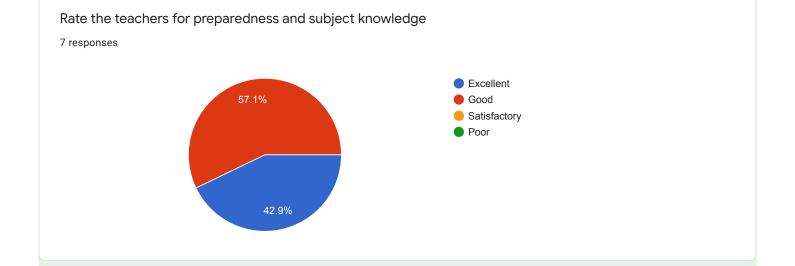

## Rate the teachers for preparedness and subject knowledge.

### Comments:

About 95 % students reported that teachers engaged classes fully prepared and explain the topic well.