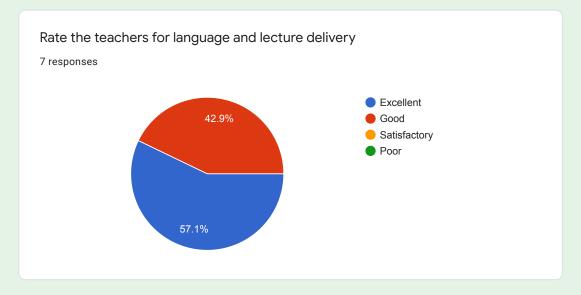

## Rate the teachers for language and lecture delivery

#### Comments:

More than 90 % students rated the language and lecture delivery of the teachers at good and excellent level.