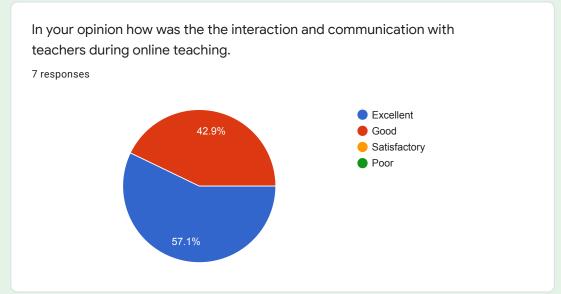

### Out of the allotted workload how much portion was covered in ONLINE teaching?

In your opinion how was the interaction and communication with teachers during online teaching.