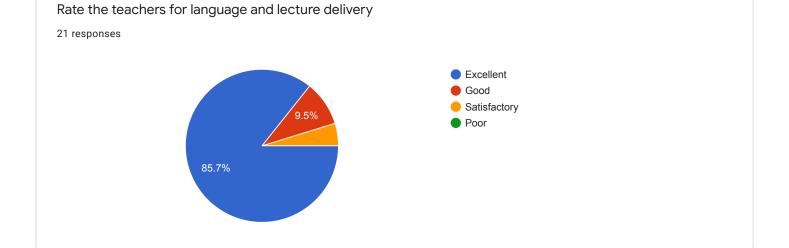

## Rate the teachers for language and lecture delivery

#### Comments:

More than 90 % students rated the language and lecture delivery of the teachers at good and excellent level.