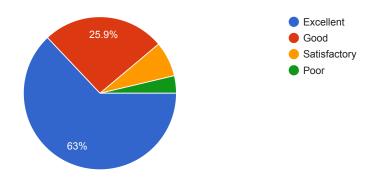

### Out of the allotted workload how much portion was covered in ONLINE teaching?

In your opinion how was the interaction and communication with teachers during online teaching.