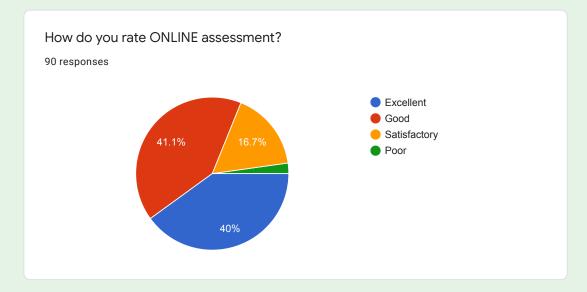

# How do you rate ONLINE assessment?

#### Comments:

More than 90 % students felt that online assessment was good and time bound.