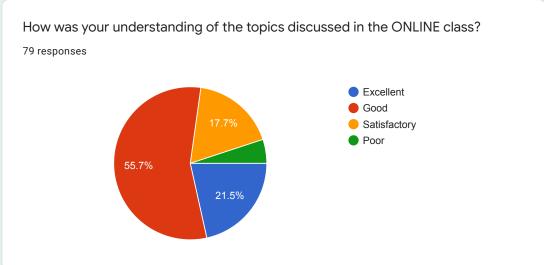

# How was your understanding of the topics discussed in the ONLINE class?

#### Comments:

More than 90 % students are of opinion that they understood the topics quite well in online teaching.