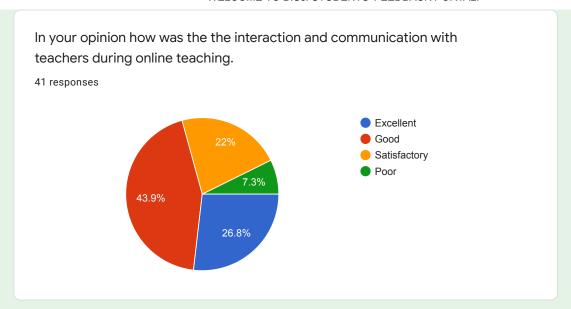

### Out of the allotted workload how much portion was covered in ONLINE teaching?

In your opinion how was the interaction and communication with teachers during online teaching.