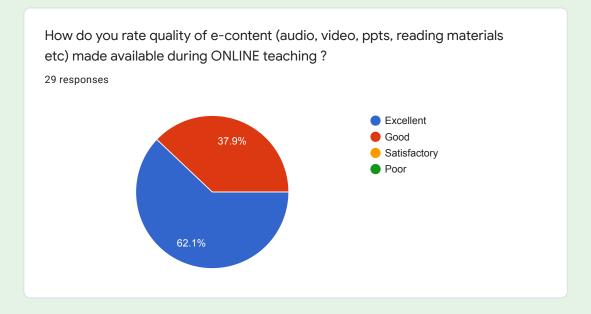

# How do you rate quality of e-content (audio, video, ppts, reading materials etc) made available during ONLINE teaching ?

More than 90 % students responded that e-content made available for them was of good quality and more than enough.