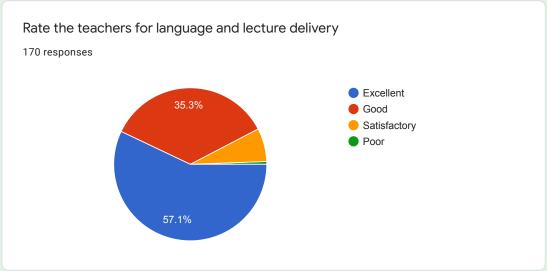

## Rate the teachers for language and lecture delivery

#### Comments:

More than 90 % students rated the language and lecture delivery of the teachers at good and excellent level.