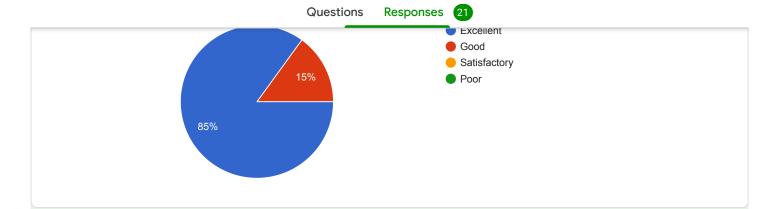

# How do you rate quality of e-content (audio, video, ppts, reading materials etc) made available during ONLINE teaching ?

More than 90 % students responded that e-content made available for them was of good quality and more than enough.