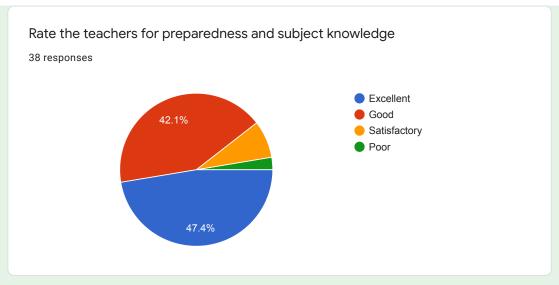

## Rate the teachers for preparedness and subject knowledge.

### Comments:

About 95 % students reported that teachers engaged classes fully prepared and explain the topic well.