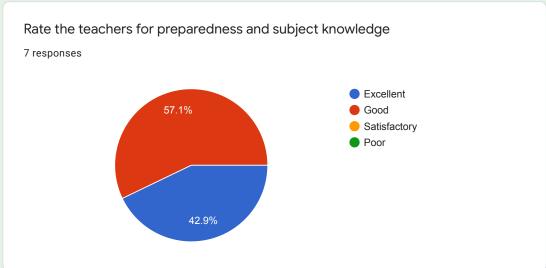

## Rate the teachers for preparedness and subject knowledge.

### Comments:

About 95 % students reported that teachers engaged classes fully prepared and explain the topic well.