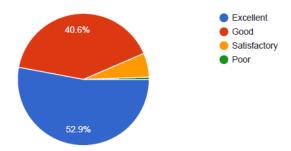

## Rate the teachers for preparedness and subject knowledge.

### Comments:

About 95 % students reported that teachers engaged classes fully prepared and explain the topic well.