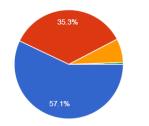

# How do you rate ONLINE assessment?

#### Comments:

More than 90 % students felt that online assessment was good and time bound.