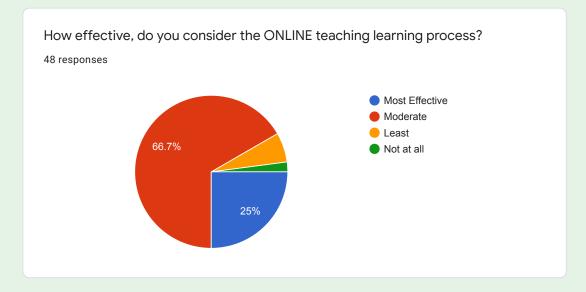

# How effective, do you consider the ONLINE teaching learning process?

### Comments:

More than 90 % students are of opinion that online teaching was quite effective.