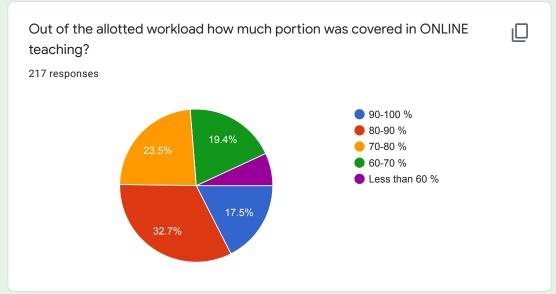

### Out of the allotted workload how much portion was covered in ONLINE teaching?

In your opinion how was the interaction and communication with teachers during online teaching.