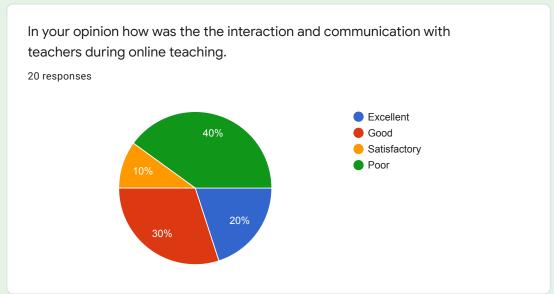

| Questions Responses 537                                                                                                    |
|----------------------------------------------------------------------------------------------------------------------------|
| Good                                                                                                                       |
| Satisfactory                                                                                                               |
| O Poor                                                                                                                     |
|                                                                                                                            |
| How do you rate quality of e-content (audio, video, ppts, reading materials etc) made available during ONLINE teaching ? * |
| Excellent                                                                                                                  |
| Good                                                                                                                       |
| Satisfactory                                                                                                               |
| Poor                                                                                                                       |
|                                                                                                                            |
| How do you rate ONLINE assessment? *                                                                                       |
| Excellent                                                                                                                  |
| Good                                                                                                                       |
| Satisfactory                                                                                                               |
| OPoor                                                                                                                      |
|                                                                                                                            |
| Were the teachers available ONLINE as per the scheduled time table? *                                                      |
| Always                                                                                                                     |
| Many Time                                                                                                                  |
| O Some Time                                                                                                                |
| O Never                                                                                                                    |
|                                                                                                                            |