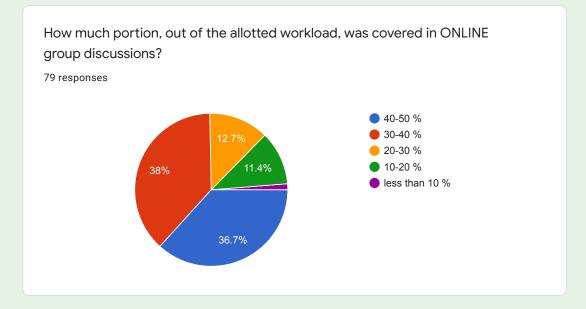

### Out of the allotted workload how much portion was covered in ONLINE teaching?

In your opinion how was the interaction and communication with teachers during online teaching.