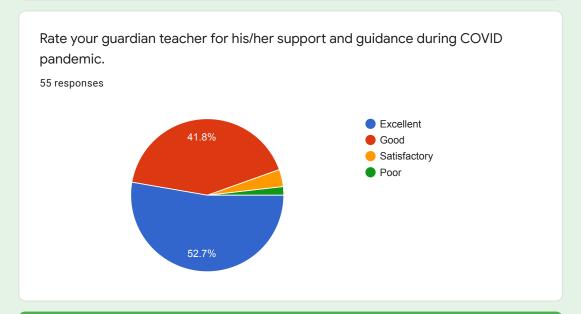

## Rate your guardian teacher for his/her support and guidance during COVID pandemic.

#### Comments:

Overall response of the students indicates that teachers played excellent role of a mentor.