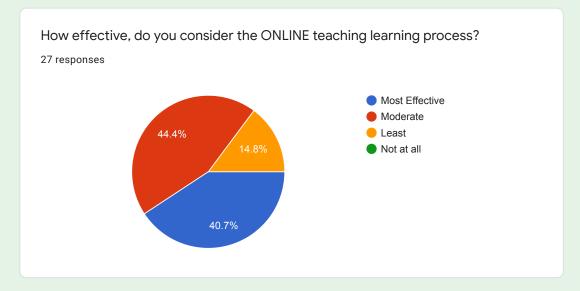

# How effective, do you consider the ONLINE teaching learning process?

### Comments:

More than 90 % students are of opinion that online teaching was quite effective.