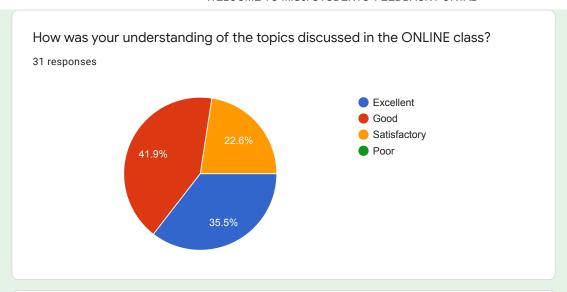

# How was your understanding of the topics discussed in the ONLINE class?

#### Comments:

More than 90 % students are of opinion that they understood the topics quite well in online teaching.