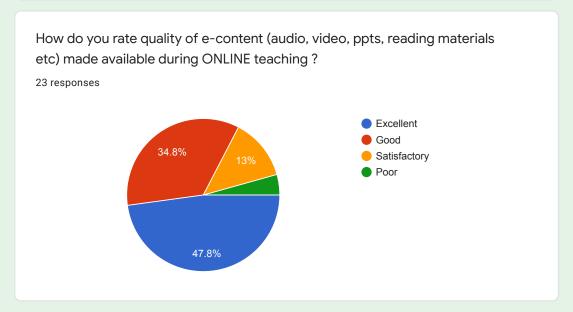

# How do you rate quality of e-content (audio, video, ppts, reading materials etc) made available during ONLINE teaching ?

More than 90 % students responded that e-content made available for them was of good quality and more than enough.