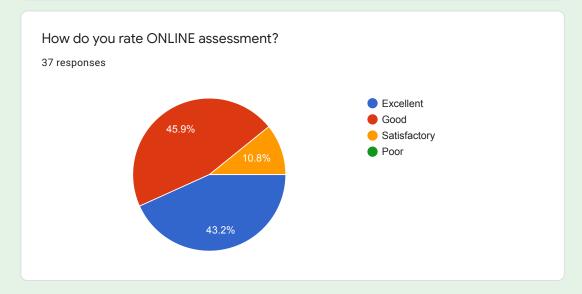

# How do you rate ONLINE assessment?

#### Comments:

More than 90 % students felt that online assessment was good and time bound.