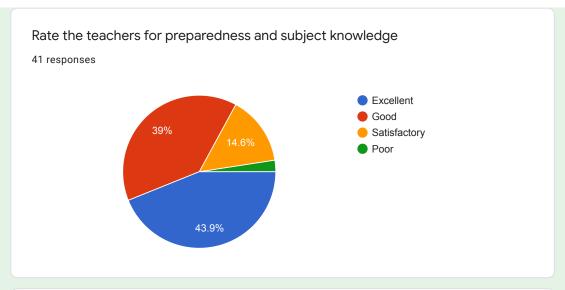

## Rate the teachers for preparedness and subject knowledge.

### Comments:

About 95 % students reported that teachers engaged classes fully prepared and explain the topic well.