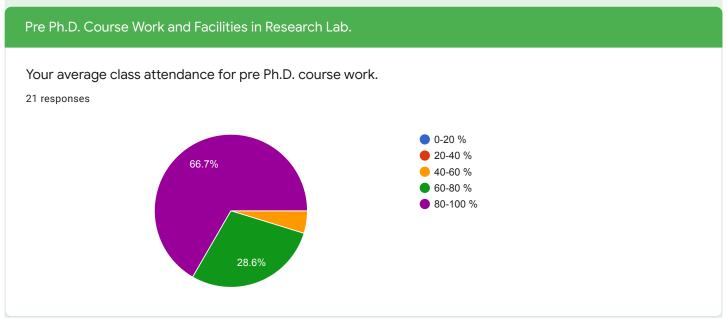

Questions

Responses 217

| Teaching, Learning & Evaluation                                                            |
|--------------------------------------------------------------------------------------------|
| Your average ONLINE class attendance. *                                                    |
| 0-20 %                                                                                     |
| 20-40 %                                                                                    |
| O 40-60 %                                                                                  |
| 60-80 %                                                                                    |
| 80-100 %                                                                                   |
|                                                                                            |
| Out of the allotted workload how much portion was covered in ONLINE teaching? *            |
| 90-100 %                                                                                   |
| 80-90 %                                                                                    |
| 70-80 %                                                                                    |
| 60-70 %                                                                                    |
| C Less than 60 %                                                                           |
|                                                                                            |
| How much portion, out of the allotted workload, was covered in ONLINE group discussions? * |
|                                                                                            |
| 30-40 %                                                                                    |
| 20-30 %                                                                                    |
| O 10-20 %                                                                                  |
| O less than 10 %                                                                           |
|                                                                                            |
|                                                                                            |