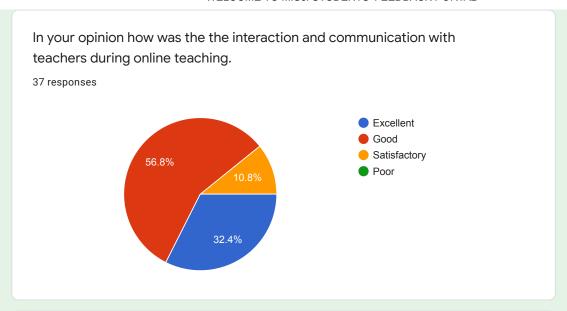

### Out of the allotted workload how much portion was covered in ONLINE teaching?

In your opinion how was the interaction and communication with teachers during online teaching.