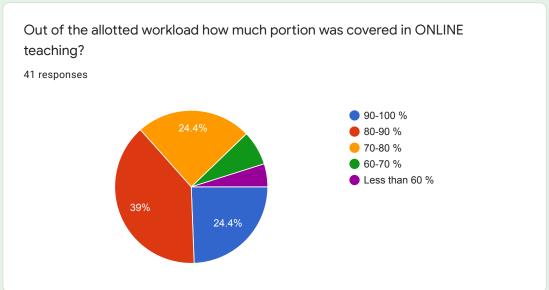

### Out of the allotted workload how much portion was covered in ONLINE teaching?

In your opinion how was the interaction and communication with teachers during online teaching.