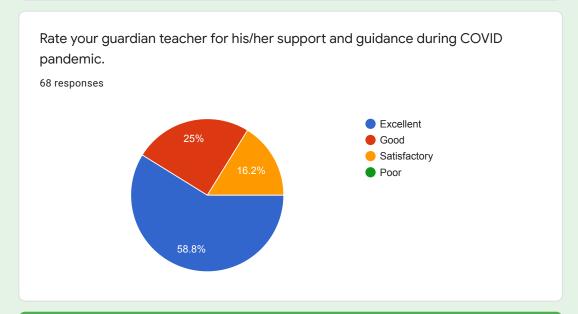

## Rate your guardian teacher for his/her support and guidance during COVID pandemic.

#### Comments:

Overall response of the students indicates that teachers played excellent role of a mentor.