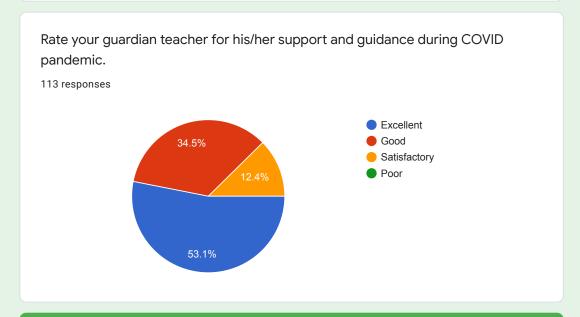

## Rate your guardian teacher for his/her support and guidance during COVID pandemic.

#### Comments:

Overall response of the students indicates that teachers played excellent role of a mentor.