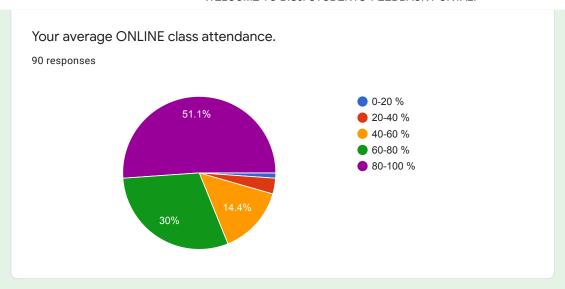

### Out of the allotted workload how much portion was covered in ONLINE teaching?

In your opinion how was the interaction and communication with teachers during online teaching.