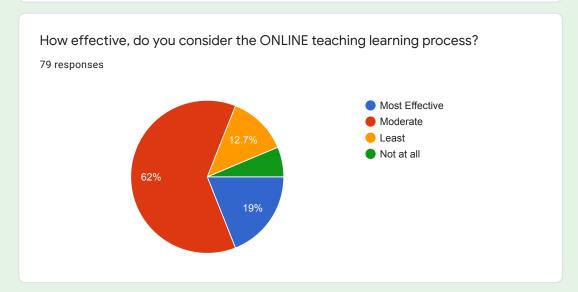

# How effective, do you consider the ONLINE teaching learning process?

### Comments:

More than 90 % students are of opinion that online teaching was quite effective.