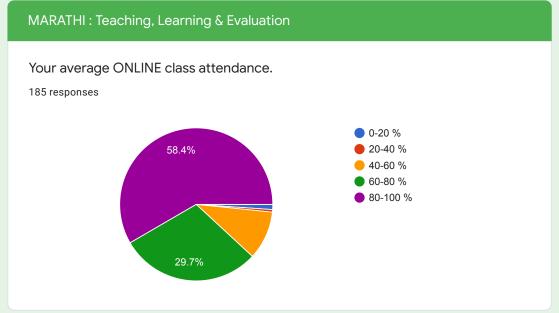

## **COMMITTEE RECOMMENDATIONS**

Looking towards the overall response of the students, the committee is of opinion that college administration and the faculty provide remarkable support to the students during such a hard time.

## FEEDBACK COMMITTEE

| 1. | Dr. W. S. Barde    | Convener | w S     |
|----|--------------------|----------|---------|
| 2. | Dr. G. B. Hedao    | Member   | 30 A A  |
| 3. | Dr. S. K. Paunikar | Member   | aunkur  |
| 4. | Dr. N.N. Sarkar    | Member   | Marie . |
| 5. | Dr. Y. V. Hushare  | Member   | Pala    |

**IQAC** Coordinator Shri Shivaji Science College Amravati.





Subject wise feedback analysis on **TLE** process is given on next pages .....







ENGLISH: Teaching, Learning & Evaluation

































**SECOND LANGUAGE** 









































































































BOTANY: Teaching, Learning & Evaluation

































BIOTECHNOLOGY: Teaching, Learning & Evaluation

































CHEMISTRY: Teaching, Learning & Evaluation

































COMPUTER SCIENCE : Teaching, Learning & Evaluation

































COMPUTER APPLICATIONS: Teaching, Learning & Evaluation

































ENVIRONMENTAL SCIENCE : Teaching, Learning & Evaluation

































GEOLOGY: Teaching, Learning & Evaluation

































MICROBIOLOGY: Teaching, Learning & Evaluation

































MATHEMATICS: Teaching, Learning & Evaluation