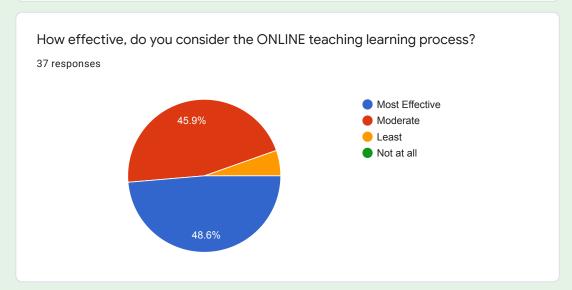

# How effective, do you consider the ONLINE teaching learning process?

### Comments:

More than 90 % students are of opinion that online teaching was quite effective.