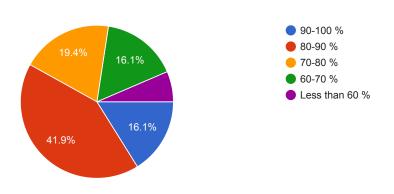

### Out of the allotted workload how much portion was covered in ONLINE teaching?

In your opinion how was the interaction and communication with teachers during online teaching.

Questions

Responses 217

| Teaching, Learning & Evaluation                                                            |
|--------------------------------------------------------------------------------------------|
| Your average ONLINE class attendance. *                                                    |
| 0-20 %                                                                                     |
| 20-40 %                                                                                    |
| O 40-60 %                                                                                  |
| 60-80 %                                                                                    |
| 80-100 %                                                                                   |
|                                                                                            |
| Out of the allotted workload how much portion was covered in ONLINE teaching? *            |
| 90-100 %                                                                                   |
| 80-90 %                                                                                    |
| 70-80 %                                                                                    |
| 60-70 %                                                                                    |
| C Less than 60 %                                                                           |
|                                                                                            |
| How much portion, out of the allotted workload, was covered in ONLINE group discussions? * |
|                                                                                            |
| 30-40 %                                                                                    |
| 20-30 %                                                                                    |
| O 10-20 %                                                                                  |
| O less than 10 %                                                                           |
|                                                                                            |
|                                                                                            |