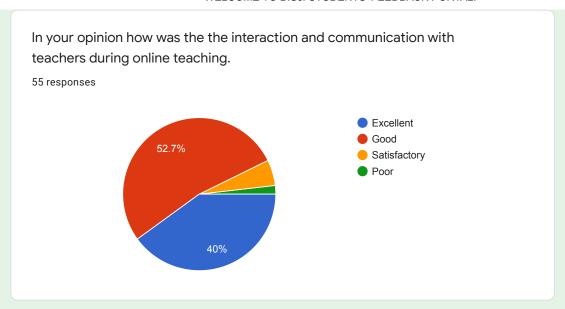

### Out of the allotted workload how much portion was covered in ONLINE teaching?

In your opinion how was the interaction and communication with teachers during online teaching.