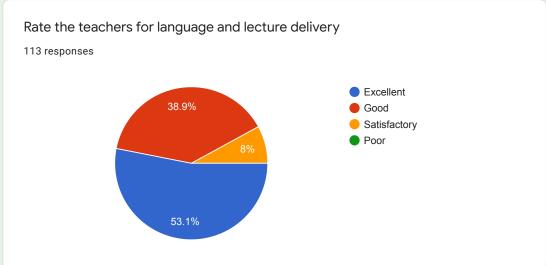

## Rate the teachers for language and lecture delivery

#### Comments:

More than 90 % students rated the language and lecture delivery of the teachers at good and excellent level.