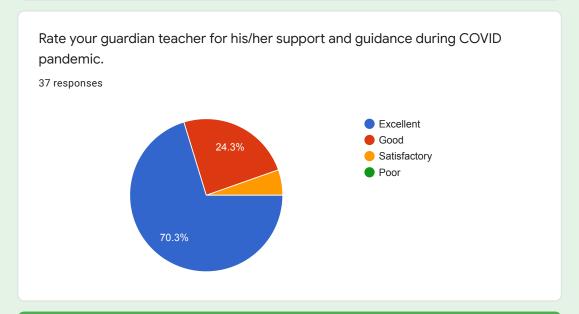

## Rate your guardian teacher for his/her support and guidance during COVID pandemic.

#### Comments:

Overall response of the students indicates that teachers played excellent role of a mentor.