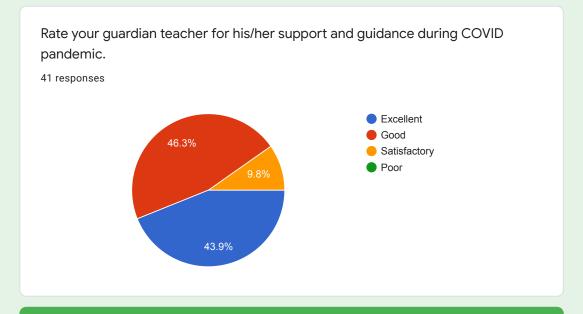

## Rate your guardian teacher for his/her support and guidance during COVID pandemic.

#### Comments:

Overall response of the students indicates that teachers played excellent role of a mentor.