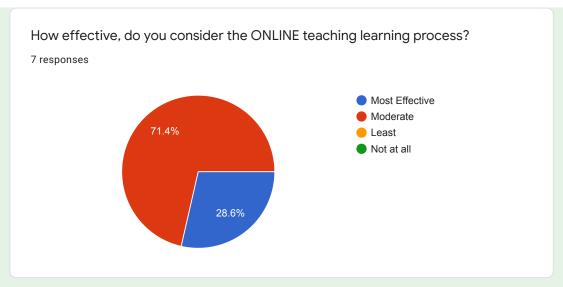

# How effective, do you consider the ONLINE teaching learning process?

### Comments:

More than 90 % students are of opinion that online teaching was quite effective.