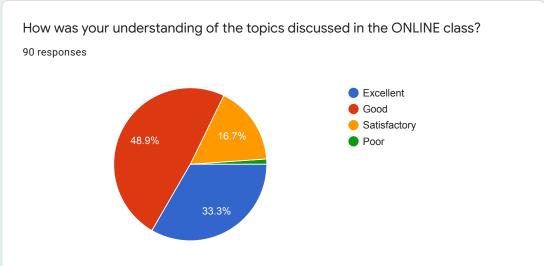

# How was your understanding of the topics discussed in the ONLINE class?

#### Comments:

More than 90 % students are of opinion that they understood the topics quite well in online teaching.