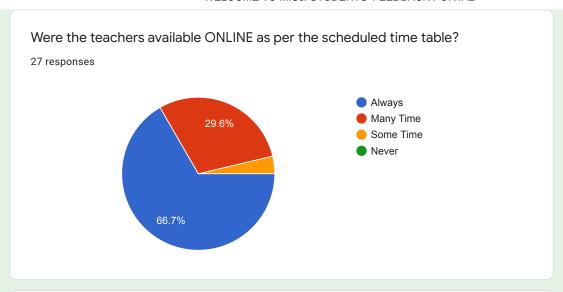

## Were the teachers available ONLINE as per the scheduled time table?

#### Comments:

About 95 % students responded that teaching was strictly as per the scheduled time.