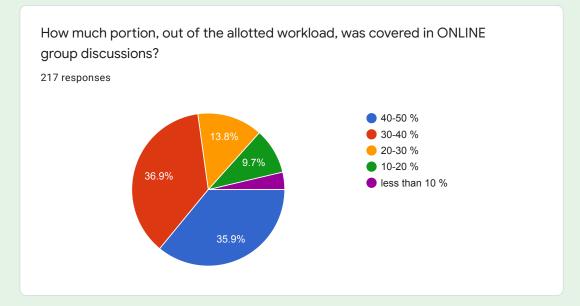

## **FEEDBACK ANALYSIS:**

In all 537 responses from B.Sc., 217 from B.C.A., 48 from B.Voc and 192 from M.Sc. students were collected online. The average response average taken over all the subjects are as follow.