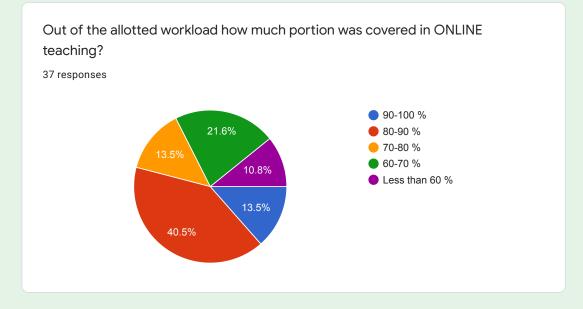

### Out of the allotted workload how much portion was covered in ONLINE teaching?

In your opinion how was the interaction and communication with teachers during online teaching.

BIOTECHNOLOGY: Teaching, Learning & Evaluation

CHEMISTRY: Teaching, Learning & Evaluation

COMPUTER SCIENCE : Teaching, Learning & Evaluation

COMPUTER APPLICATIONS: Teaching, Learning & Evaluation

ENVIRONMENTAL SCIENCE : Teaching, Learning & Evaluation