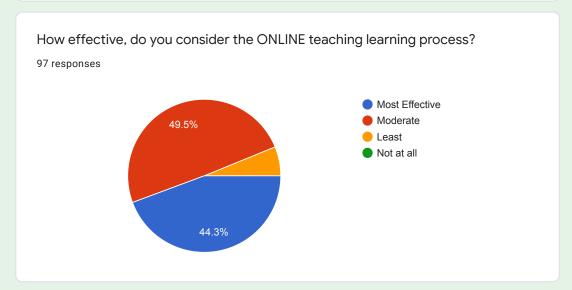

# How effective, do you consider the ONLINE teaching learning process?

### Comments:

More than 90 % students are of opinion that online teaching was quite effective.