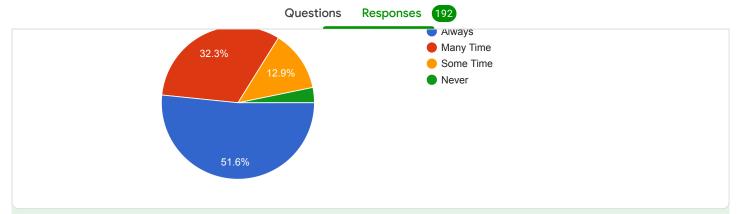

## Were the teachers available ONLINE as per the scheduled time table?

#### Comments:

About 95 % students responded that teaching was strictly as per the scheduled time.