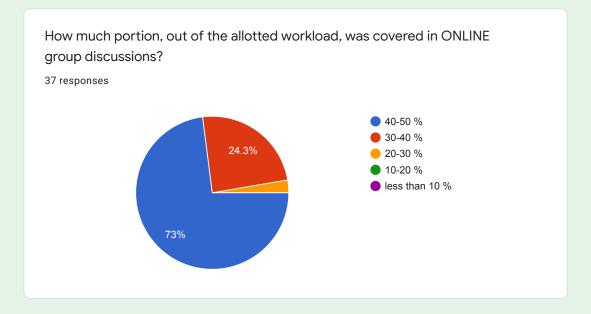

nator Shri Shivaji Science College Amravati.





Subject wise feedback analysis on **TLE** process is given on next pages .....







ENGLISH: Teaching, Learning & Evaluation

































**SECOND LANGUAGE** 









































































































BOTANY: Teaching, Learning & Evaluation

































BIOTECHNOLOGY: Teaching, Learning & Evaluation

































CHEMISTRY: Teaching, Learning & Evaluation

































COMPUTER SCIENCE : Teaching, Learning & Evaluation

































COMPUTER APPLICATIONS: Teaching, Learning & Evaluation

































ENVIRONMENTAL SCIENCE : Teaching, Learning & Evaluation

































GEOLOGY: Teaching, Learning & Evaluation

































MICROBIOLOGY: Teaching, Learning & Evaluation

































MATHEMATICS: Teaching, Learning & Evaluation

































PHYSICS: Teaching, Learning & Evaluation

































STATISTICS: Teaching, Learning & Evaluation

































ZOOLOGY: Teaching, Learning & Evaluation

































Untitled section







































## Feedback form is completed

This content is neither created nor endorsed by Google. Report Abuse - Terms of Service - Privacy Policy

Google Forms

































## Feedback form is completed

This content is neither created nor endorsed by