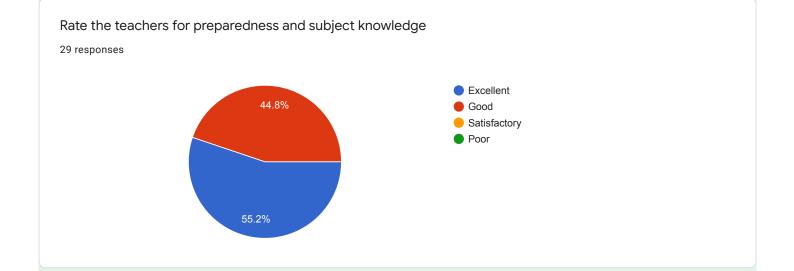

## Rate the teachers for preparedness and subject knowledge.

### Comments:

About 95 % students reported that teachers engaged classes fully prepared and explain the topic well.