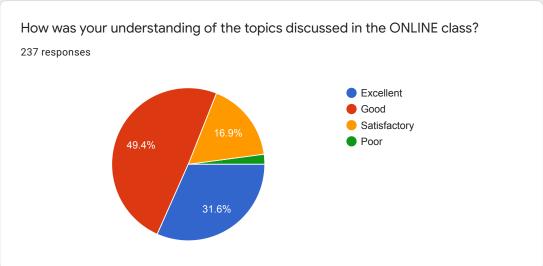

# How was your understanding of the topics discussed in the ONLINE class?

#### Comments:

More than 90 % students are of opinion that they understood the topics quite well in online teaching.