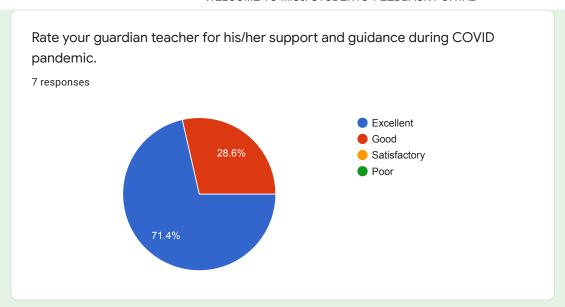

## Rate your guardian teacher for his/her support and guidance during COVID pandemic.

#### Comments:

Overall response of the students indicates that teachers played excellent role of a mentor.