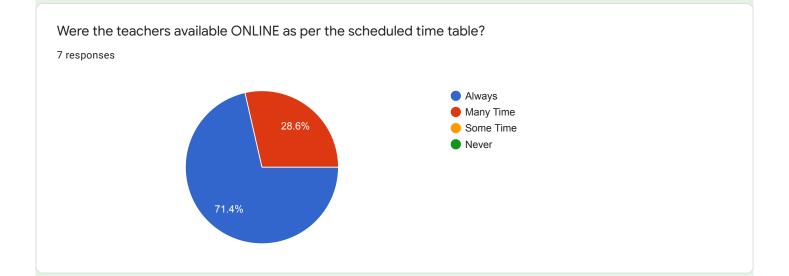

## Were the teachers available ONLINE as per the scheduled time table?

#### Comments:

About 95 % students responded that teaching was strictly as per the scheduled time.