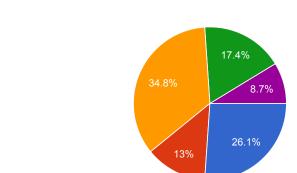

Questions

Responses 217

| Teaching, Learning & Evaluation                                                            |
|--------------------------------------------------------------------------------------------|
| Your average ONLINE class attendance. *                                                    |
| 0-20 %                                                                                     |
| 20-40 %                                                                                    |
| O 40-60 %                                                                                  |
| 60-80 %                                                                                    |
| 80-100 %                                                                                   |
|                                                                                            |
| Out of the allotted workload how much portion was covered in ONLINE teaching? *            |
| 90-100 %                                                                                   |
| 80-90 %                                                                                    |
| 70-80 %                                                                                    |
| 60-70 %                                                                                    |
| C Less than 60 %                                                                           |
|                                                                                            |
| How much portion, out of the allotted workload, was covered in ONLINE group discussions? * |
|                                                                                            |
| 30-40 %                                                                                    |
| 20-30 %                                                                                    |
| O 10-20 %                                                                                  |
| O less than 10 %                                                                           |
|                                                                                            |
|                                                                                            |