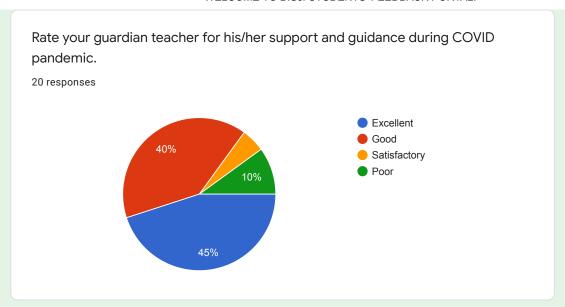

## Rate your guardian teacher for his/her support and guidance during COVID pandemic.

#### Comments:

Overall response of the students indicates that teachers played excellent role of a mentor.