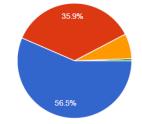

# How do you rate quality of e-content (audio, video, ppts, reading materials etc) made available during ONLINE teaching ?

More than 90 % students responded that e-content made available for them was of good quality and more than enough.