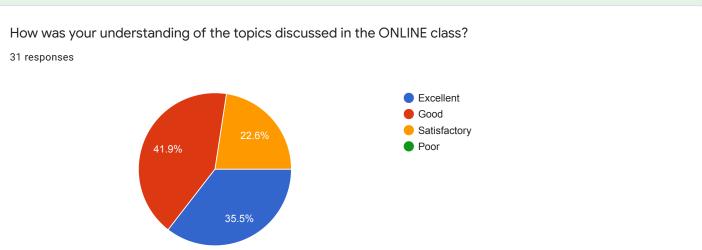

# How was your understanding of the topics discussed in the ONLINE class?

#### Comments:

More than 90 % students are of opinion that they understood the topics quite well in online teaching.