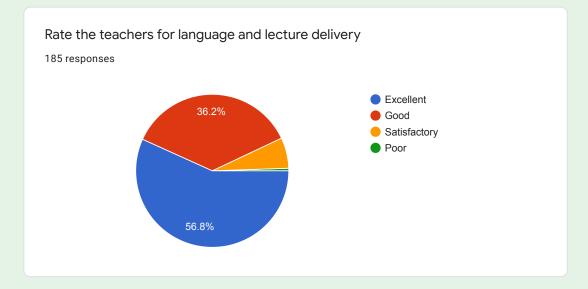

## Rate the teachers for language and lecture delivery

#### Comments:

More than 90 % students rated the language and lecture delivery of the teachers at good and excellent level.