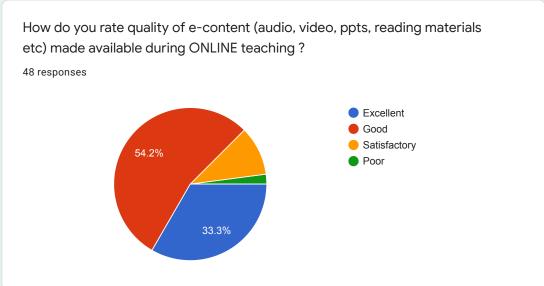

# How do you rate quality of e-content (audio, video, ppts, reading materials etc) made available during ONLINE teaching ?

More than 90 % students responded that e-content made available for them was of good quality and more than enough.