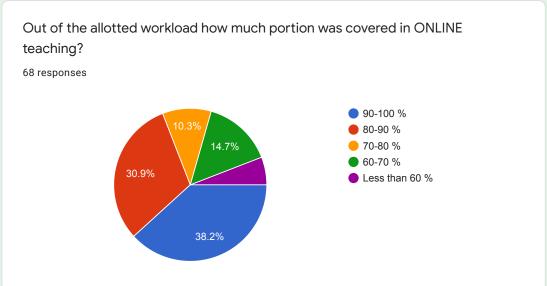

### Out of the allotted workload how much portion was covered in ONLINE teaching?

In your opinion how was the interaction and communication with teachers during online teaching.