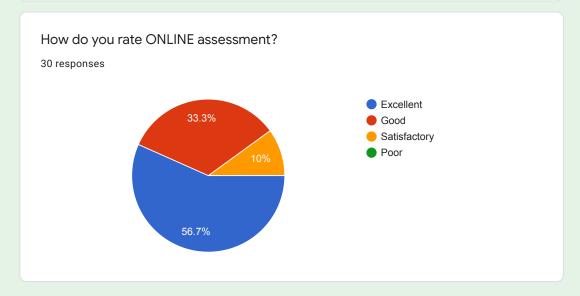

# How do you rate ONLINE assessment?

#### Comments:

More than 90 % students felt that online assessment was good and time bound.