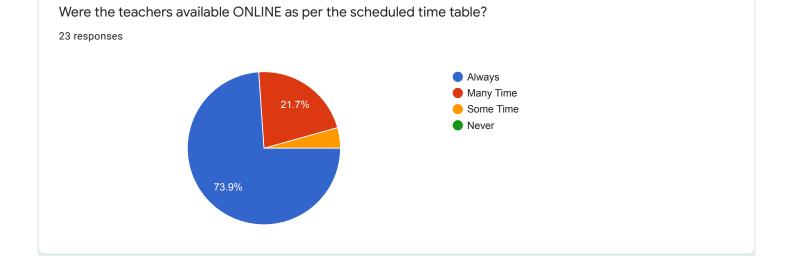

## Were the teachers available ONLINE as per the scheduled time table?

#### Comments:

About 95 % students responded that teaching was strictly as per the scheduled time.