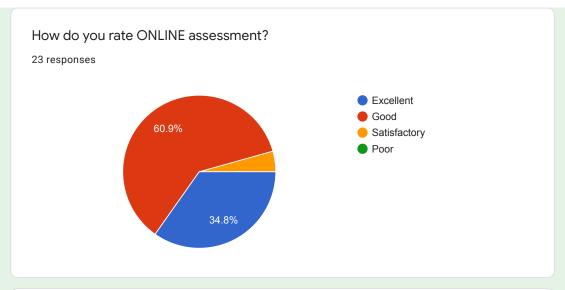

# How do you rate ONLINE assessment?

#### Comments:

More than 90 % students felt that online assessment was good and time bound.