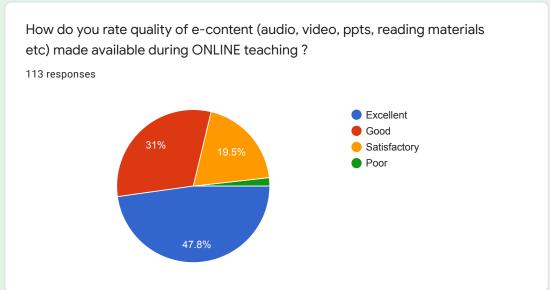

# How do you rate quality of e-content (audio, video, ppts, reading materials etc) made available during ONLINE teaching ?

More than 90 % students responded that e-content made available for them was of good quality and more than enough.