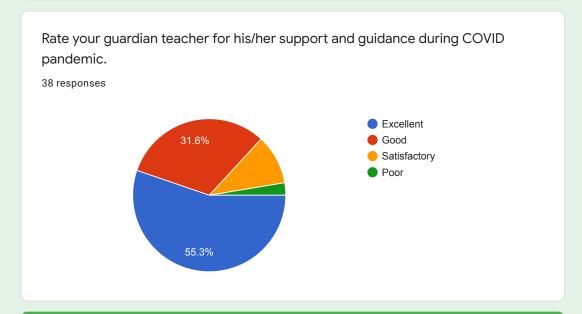

## Rate your guardian teacher for his/her support and guidance during COVID pandemic.

#### Comments:

Overall response of the students indicates that teachers played excellent role of a mentor.