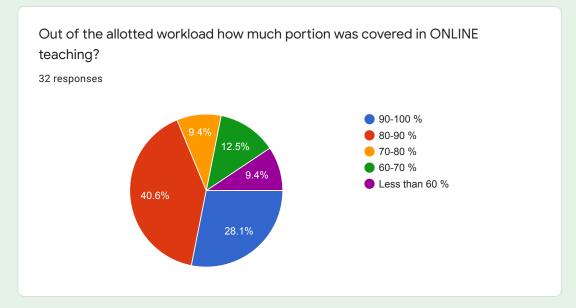

| 6. | ٠٠) |
|----|-----|
|    |     |

| Questions Responses 537                                                         |
|---------------------------------------------------------------------------------|
| Good                                                                            |
| Satisfactory                                                                    |
| O Poor                                                                          |
|                                                                                 |
| SUPPLI. ENGLISH: Teaching, Learning & Evaluation                                |
| Your average ONLINE class attendance. *                                         |
| Tour average of the real class atternatives.                                    |
| 0-20 %                                                                          |
| 20-40 %                                                                         |
| O 40-60 %                                                                       |
| 60-80 %                                                                         |
| 80-100 %                                                                        |
|                                                                                 |
| Out of the allotted workload how much portion was covered in ONLINE teaching? * |
| O 90-100 %                                                                      |
| O 80-90 %                                                                       |
| 70-80 %                                                                         |
| 60-70 %                                                                         |
| C Less than 60 %                                                                |
|                                                                                 |
|                                                                                 |
|                                                                                 |
|                                                                                 |
|                                                                                 |