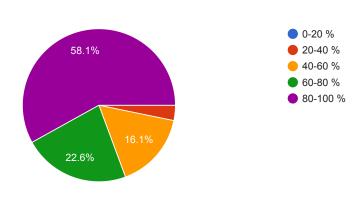

emic.

38 responses



COMPUTER SOFTWARE: Teaching, Learning & Evaluation

















In your opinion how was the the interaction and communication with teachers during online teaching.

















71.4%





























Rate your guardian teacher for his/her support and guidance during COVID pandemic.

7 responses



### ENVIRONMENTAL SCIENCE: Teaching, Learning & Evaluation

Your average ONLINE class attendance.



















How do you rate quality of e-content (audio, video, ppts, reading materials etc) made available during ONLINE teaching?



















How was your understanding of the topics discussed in the ONLINE class?































### PHYSICS: Teaching, Learning & Evaluation

Your average ONLINE class attendance.

31 responses



















How do you rate quality of e-content (audio, video, ppts, reading materials etc) made available during ONLINE teaching?

31 responses



































Rate the teachers for language and lecture delivery

31 responses



Rate your guardian teacher for his/her support and guidance during COVID pandemic.

31 responses



ZOOLOGY: Teaching, Learning & Evaluation



















60-70 %Less than 60 %

In your opinion how was the the interaction and communication with teachers during online teaching.
23 responses

















































Responses 21













21 responses Accepting responses Individual Summary Question

Questions

Who has responded? Email shrikantshelke787@gmail.com priteshpatil2312@gmail.com nishantnistane@gmail