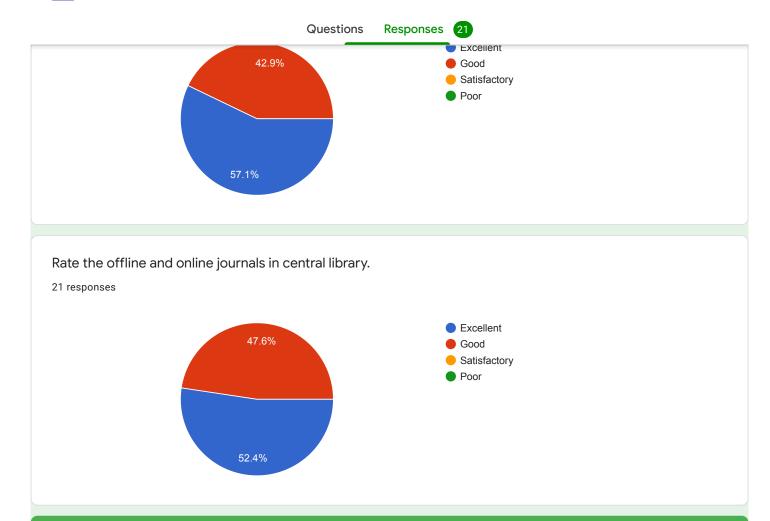

|          |          |
| Rathod       |               |                  |          |          |
|              |               |                  |          |          |
| DABHADE      |               |                  |          |          |
| Kherde       |               |                  |          |          |
| Barwat       |               |                  |          |          |
|              |               |                  |          | •        |
|              |               |                  |          |          |













































How do you rate quality of e-content (audio, video, ppts, reading materials etc) made available during teaching?

21 responses



How do you rate assessment during the course work?































### Feedback form is completed

# Faculty Feedback on Curriculum



Shri Shivaji Education Society, Amravati's

Shri Shivaji Science College, Amravati





Faculty Feedback on online transaction of curriculum















| Any suggestions/comments regarding online TLE process. 43 responses                                                                                                 |   |
|---------------------------------------------------------------------------------------------------------------------------------------------------------------------|---|
| No                                                                                                                                                                  |   |
| Nil