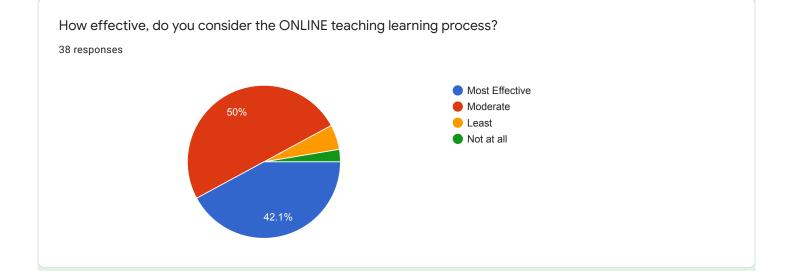

# How effective, do you consider the ONLINE teaching learning process?

### Comments:

More than 90 % students are of opinion that online teaching was quite effective.