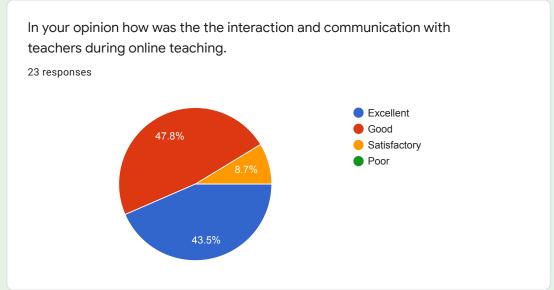

### Out of the allotted workload how much portion was covered in ONLINE teaching?

In your opinion how was the interaction and communication with teachers during online teaching.