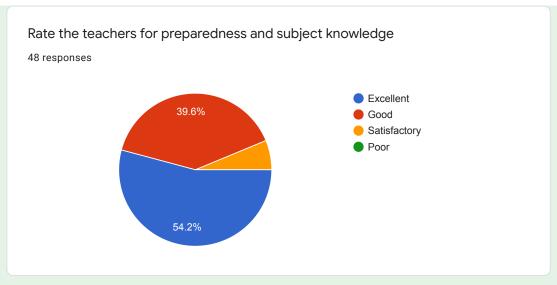

## Rate the teachers for preparedness and subject knowledge.

### Comments:

About 95 % students reported that teachers engaged classes fully prepared and explain the topic well.