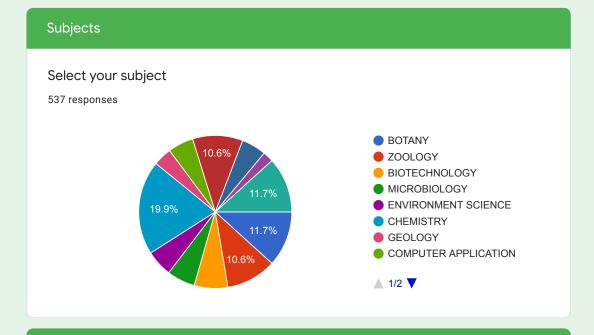

| ) | $\triangleright$ | • | W |
|---|------------------|---|---|
|---|------------------|---|---|

| Questions Responses 537                                                                                                             |
|-------------------------------------------------------------------------------------------------------------------------------------|
| ○ BTZ                                                                                                                               |
| ○ BIO                                                                                                                               |
| ○ MBB                                                                                                                               |
| ○ MBZ                                                                                                                               |
| ○ CEB                                                                                                                               |
| ○ CEZ                                                                                                                               |
| ○ CMP                                                                                                                               |
| ○ CAM                                                                                                                               |
| ○ CAP                                                                                                                               |
| ○ CAS                                                                                                                               |
| ○ CSM                                                                                                                               |
| O PCM                                                                                                                               |
| O PHG                                                                                                                               |
|                                                                                                                                     |
| Subjects                                                                                                                            |
| Select your three subjects one at a time and submit your feedback on Teaching, Learning and Evaluation for each subject one by one. |
|                                                                                                                                     |
| Select your subject                                                                                                                 |
| ZOOLOGY ▼                                                                                                                           |
|                                                                                                                                     |
| BOTANY : Teaching, Learning & Evaluation                                                                                            |
|                                                                                                                                     |
|                                                                                                                                     |
|                                                                                                                                     |
|                                                                                                                                     |
|                                                                                                                                     |