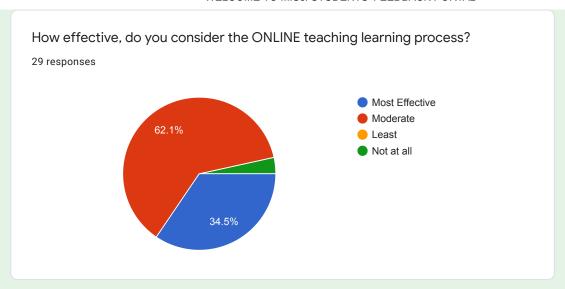

# How effective, do you consider the ONLINE teaching learning process?

### Comments:

More than 90 % students are of opinion that online teaching was quite effective.