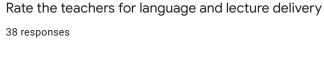

## Rate the teachers for language and lecture delivery

#### Comments:

More than 90 % students rated the language and lecture delivery of the teachers at good and excellent level.