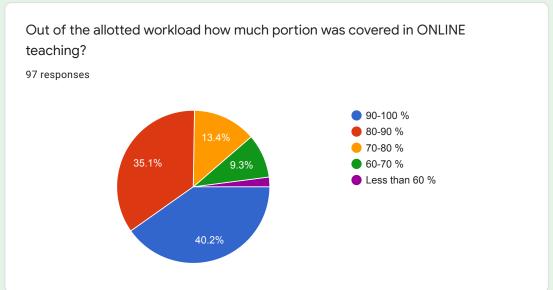

## **FEEDBACK ANALYSIS:**

In all 537 responses from B.Sc., 217 from B.C.A., 48 from B.Voc and 192 from M.Sc. students were collected online. The average response average taken over all the subjects are as follow.

### Out of the allotted workload how much portion was covered in ONLINE teaching?

In your opinion how was the interaction and communication with teachers during online teaching.