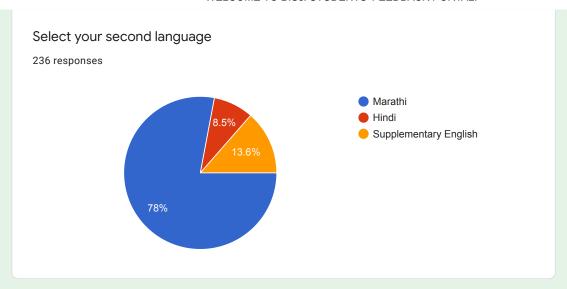

## **COMMITTEE RECOMMENDATIONS**

Looking towards the overall response of the students, the committee is of opinion that college administration and the faculty provide remarkable support to the students during such a hard time.

## FEEDBACK COMMITTEE

| 1. | Dr. W. S. Barde    | Convener | w S     |
|----|--------------------|----------|---------|
| 2. | Dr. G. B. Hedao    | Member   | 30 A A  |
| 3. | Dr. S. K. Paunikar | Member   | aunkur  |
| 4. | Dr. N.N. Sarkar    | Member   | Marie . |
| 5. | Dr. Y. V. Hushare  | Member   | Pala    |

**IQAC** Coordinator Shri Shivaji Science College Amravati.





Subject wise feedback analysis on **TLE** process is given on next pages .....







ENGLISH: Teaching, Learning & Evaluation

































**SECOND LANGUAGE** 









































































































BOTANY: Teaching, Learning & Evaluation

































BIOTECHNOLOGY: Teaching, Learning & Evaluation

































CHEMISTRY: Teaching, Learning & Evaluation

































COMPUTER SCIENCE : Teaching, Learning & Evaluation

































COMPUTER APPLICATIONS: Teaching, Learning & Evaluation

































ENVIRONMENTAL SCIENCE : Teaching, Learning & Evaluation

































GEOLOGY: Teaching, Learning & Evaluation

































MICROBIOLOGY: Teaching, Learning & Evaluation

































MATHEMATICS: Teaching, Learning & Evaluation