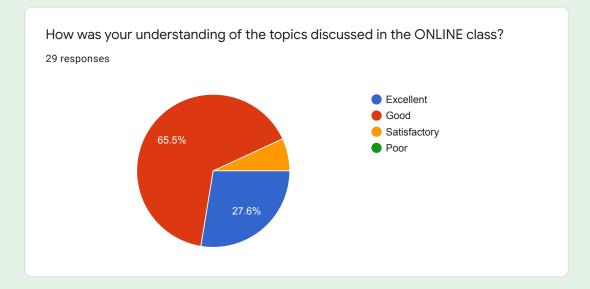

# How was your understanding of the topics discussed in the ONLINE class?

#### Comments:

More than 90 % students are of opinion that they understood the topics quite well in online teaching.