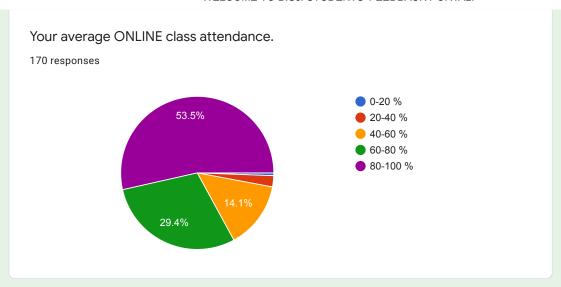

### Out of the allotted workload how much portion was covered in ONLINE teaching?

In your opinion how was the interaction and communication with teachers during online teaching.