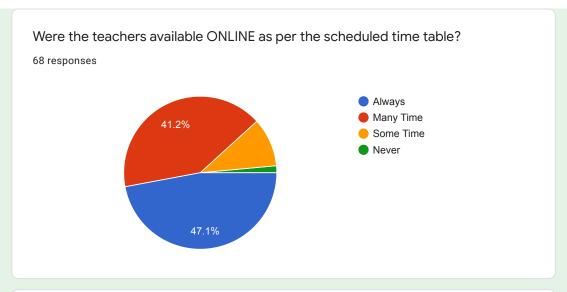

## Were the teachers available ONLINE as per the scheduled time table?

#### Comments:

About 95 % students responded that teaching was strictly as per the scheduled time.