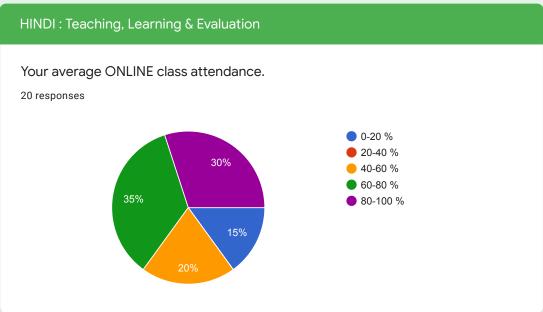

HINDI: Teaching, Learning & Evaluation

| 1  |   | 1  |
|----|---|----|
| 6  |   | ۰۱ |
| V. | 0 | ~  |
|    |   |    |

| w  | 7  |  |
|----|----|--|
| ·V | ٧. |  |
|    |    |  |

| Questions Responses 537                                                                    |
|--------------------------------------------------------------------------------------------|
| 0-20 %                                                                                     |
| 20-40 %                                                                                    |
| 40-60 %                                                                                    |
| 60-80 %                                                                                    |
| 80-100 %                                                                                   |
|                                                                                            |
| Out of the allotted workload how much portion was covered in ONLINE teaching? *            |
| 90-100 %                                                                                   |
| O 80-90 %                                                                                  |
| 70-80 %                                                                                    |
| O 60-70 %                                                                                  |
| C Less than 60 %                                                                           |
|                                                                                            |
| How much portion, out of the allotted workload, was covered in ONLINE group discussions? * |
| O 40-50 %                                                                                  |
| O 30-40 %                                                                                  |
| O 20-30 %                                                                                  |
| O 10-20 %                                                                                  |
| less than 10 %                                                                             |
|                                                                                            |
|                                                                                            |
|                                                                                            |
|                                                                                            |