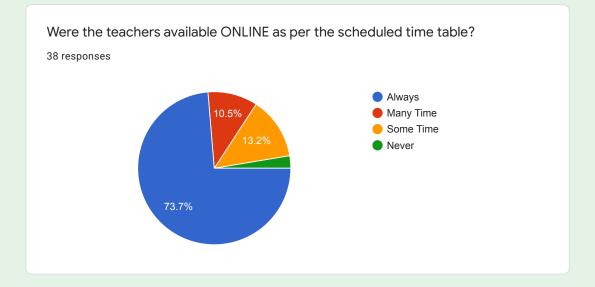

## Were the teachers available ONLINE as per the scheduled time table?

#### Comments:

About 95 % students responded that teaching was strictly as per the scheduled time.