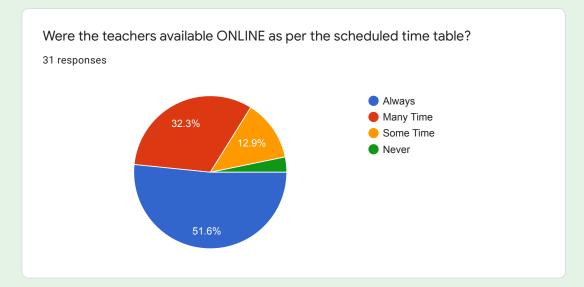

## Were the teachers available ONLINE as per the scheduled time table?

#### Comments:

About 95 % students responded that teaching was strictly as per the scheduled time.