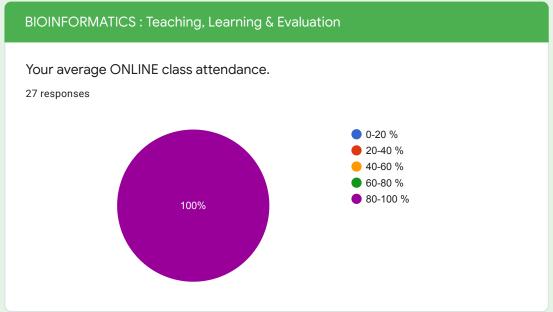

## **FEEDBACK ANALYSIS:**

In all 537 responses from B.Sc., 217 from B.C.A., 48 from B.Voc and 192 from M.Sc. students were collected online. The average response average taken over all the subjects are as follow.