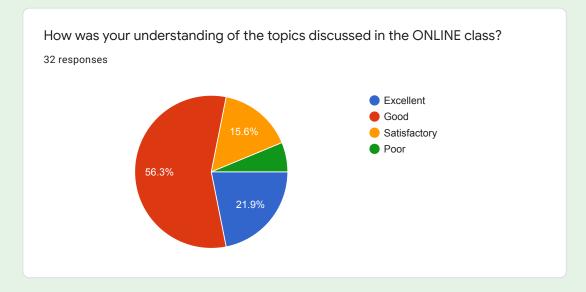

# How was your understanding of the topics discussed in the ONLINE class?

#### Comments:

More than 90 % students are of opinion that they understood the topics quite well in online teaching.