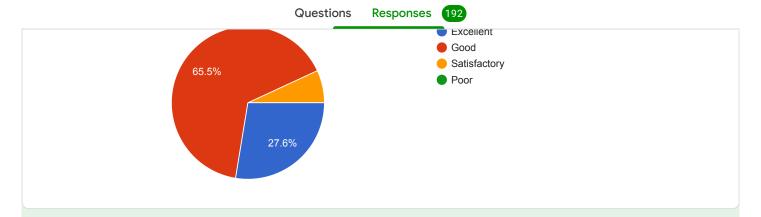

## Were the teachers available ONLINE as per the scheduled time table?

#### Comments:

About 95 % students responded that teaching was strictly as per the scheduled time.