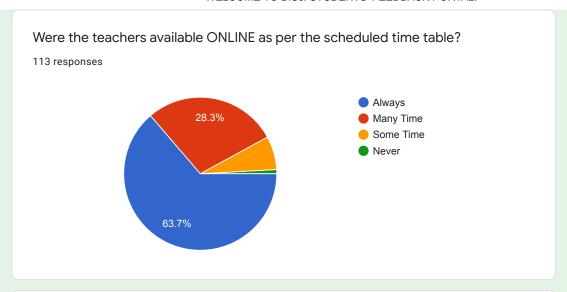

## Were the teachers available ONLINE as per the scheduled time table?

#### Comments:

About 95 % students responded that teaching was strictly as per the scheduled time.