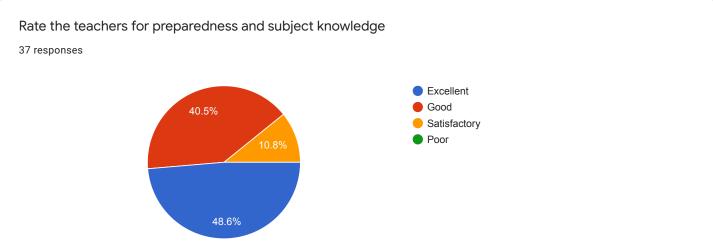

## Rate the teachers for preparedness and subject knowledge.

### Comments:

About 95 % students reported that teachers engaged classes fully prepared and explain the topic well.