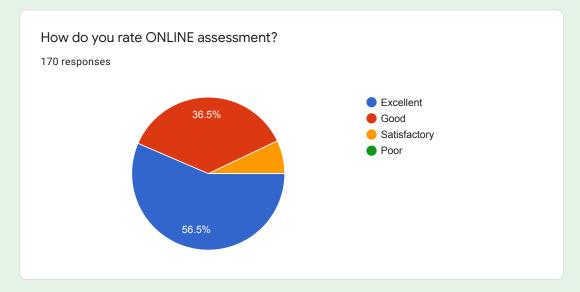

# How do you rate ONLINE assessment?

#### Comments:

More than 90 % students felt that online assessment was good and time bound.