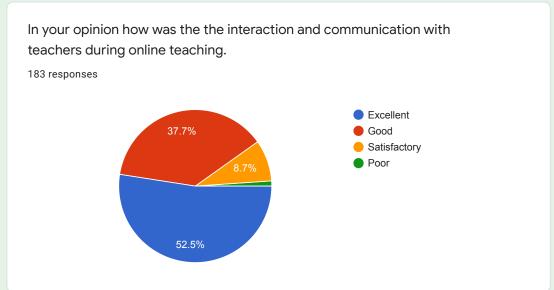

### Out of the allotted workload how much portion was covered in ONLINE teaching?

In your opinion how was the interaction and communication with teachers during online teaching.