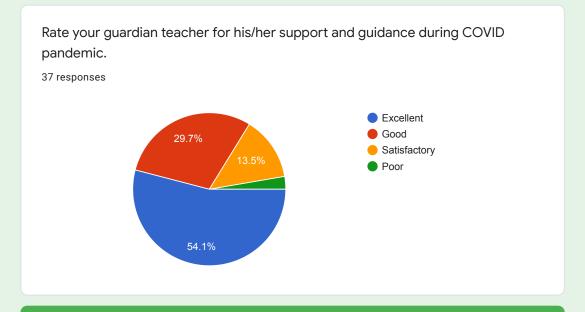

## Rate your guardian teacher for his/her support and guidance during COVID pandemic.

#### Comments:

Overall response of the students indicates that teachers played excellent role of a mentor.