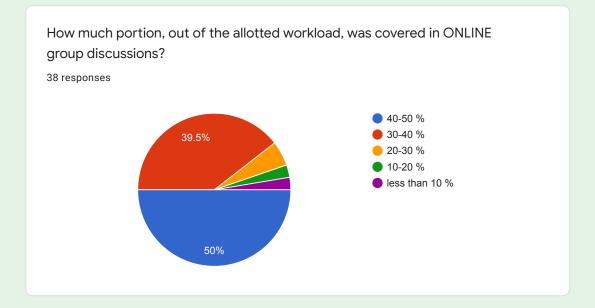

| Member   | Marie . |
| 5. | Dr. Y. V. Hushare  | Member   | Pala    |

**IQAC** Coordinator Shri Shivaji Science College Amravati.





Subject wise feedback analysis on **TLE** process is given on next pages .....







ENGLISH: Teaching, Learning & Evaluation

































**SECOND LANGUAGE** 









































































































BOTANY: Teaching, Learning & Evaluation

































BIOTECHNOLOGY: Teaching, Learning & Evaluation

































CHEMISTRY: Teaching, Learning & Evaluation

































COMPUTER SCIENCE : Teaching, Learning & Evaluation

































COMPUTER APPLICATIONS: Teaching, Learning & Evaluation

































ENVIRONMENTAL SCIENCE : Teaching, Learning & Evaluation

































GEOLOGY: Teaching, Learning & Evaluation

































MICROBIOLOGY: Teaching, Learning & Evaluation

































MATHEMATICS: Teaching, Learning & Evaluation

































PHYSICS: Teaching, Learning & Evaluation

































STATISTICS: Teaching, Learning & Evaluation

































ZOOLOGY: Teaching, Learning & Evaluation

































Untitled section







































## Feedback form is completed

This content is neither created nor endorsed by Google. Report Abuse - Terms of Service - Privacy Policy

Google Forms