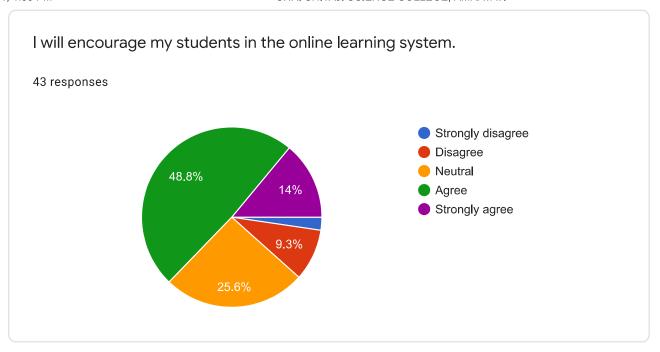

|          |          |
| Kherde       |               |                  |          |          |
| Barwat       |               |                  |          |          |
|              |               |                  |          | •        |
|              |               |                  |          |          |













































How do you rate quality of e-content (audio, video, ppts, reading materials etc) made available during teaching?

21 responses



How do you rate assessment during the course work?































### Feedback form is completed

# Faculty Feedback on Curriculum



Shri Shivaji Education Society, Amravati's

Shri Shivaji Science College, Amravati





Faculty Feedback on online transaction of curriculum















| Any suggestions/comments regarding online TLE process. 43 responses                                                                                                 |   |
|---------------------------------------------------------------------------------------------------------------------------------------------------------------------|---|
| No                                                                                                                                                                  |   |
| Nil                                                                                                                                                                 | ı |
| no suggestion