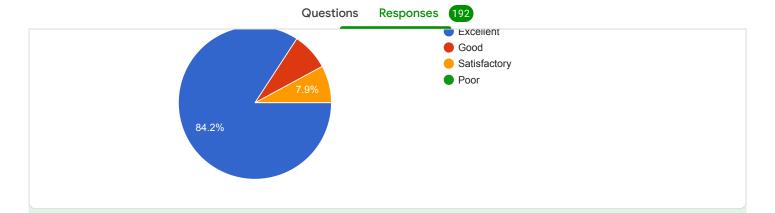

# How do you rate quality of e-content (audio, video, ppts, reading materials etc) made available during ONLINE teaching ?

More than 90 % students responded that e-content made available for them was of good quality and more than enough.