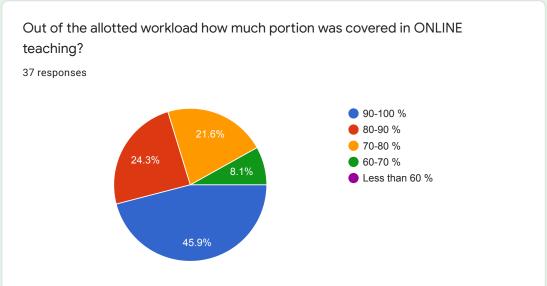

### Out of the allotted workload how much portion was covered in ONLINE teaching?

In your opinion how was the interaction and communication with teachers during online teaching.