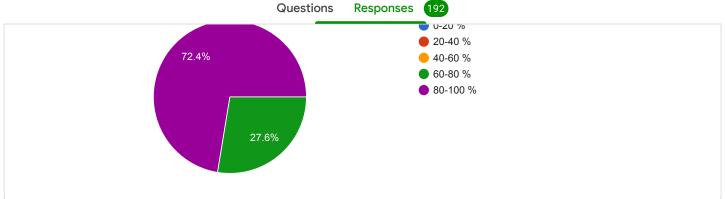

### Out of the allotted workload how much portion was covered in ONLINE teaching?

In your opinion how was the interaction and communication with teachers during online teaching.