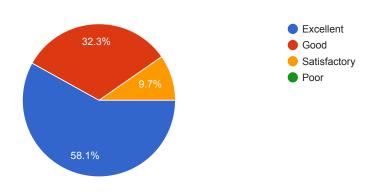

### Out of the allotted workload how much portion was covered in ONLINE teaching?

In your opinion how was the interaction and communication with teachers during online teaching.