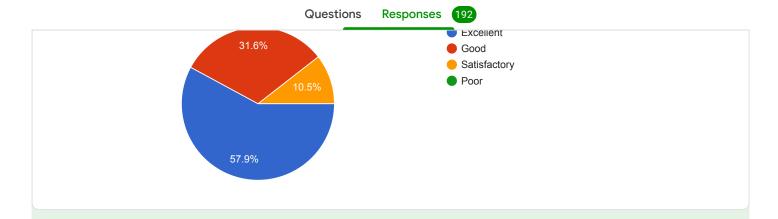

# How do you rate ONLINE assessment?

#### Comments:

More than 90 % students felt that online assessment was good and time bound.