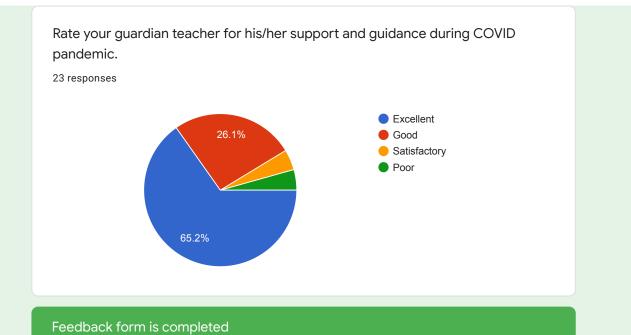

## Rate your guardian teacher for his/her support and guidance during COVID pandemic.

#### Comments:

Overall response of the students indicates that teachers played excellent role of a mentor.