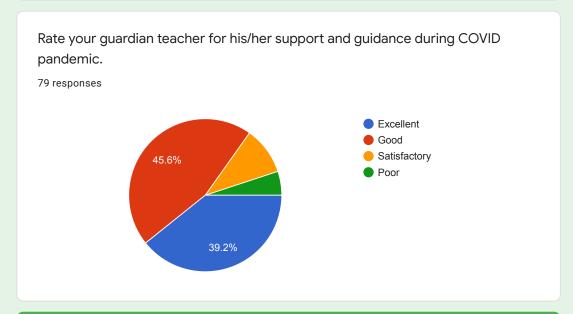

## Rate your guardian teacher for his/her support and guidance during COVID pandemic.

#### Comments:

Overall response of the students indicates that teachers played excellent role of a mentor.