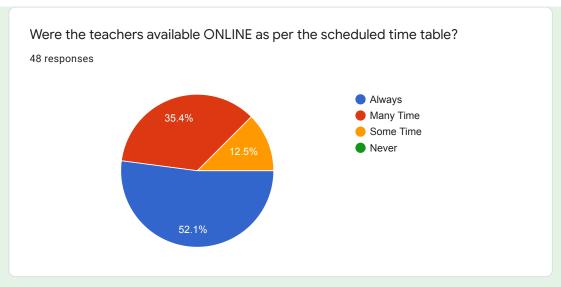

## Were the teachers available ONLINE as per the scheduled time table?

#### Comments:

About 95 % students responded that teaching was strictly as per the scheduled time.