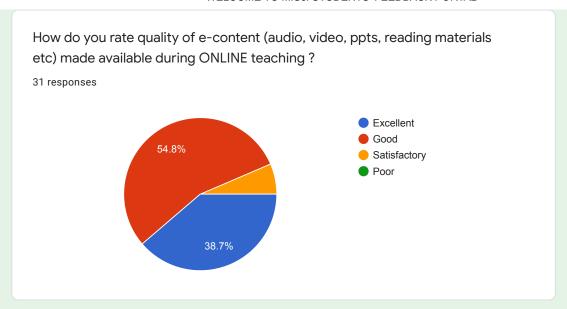

# How do you rate quality of e-content (audio, video, ppts, reading materials etc) made available during ONLINE teaching ?

More than 90 % students responded that e-content made available for them was of good quality and more than enough.