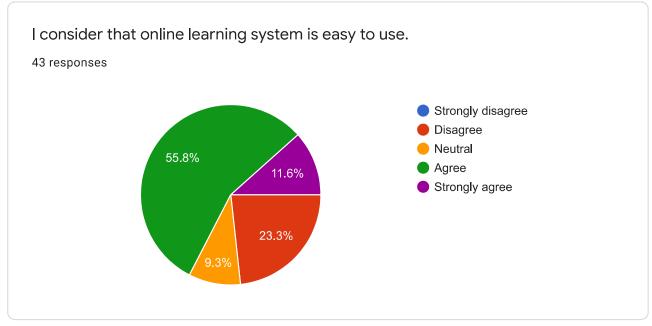

|          |          |
| Kherde       |               |                  |          |          |
| Barwat       |               |                  |          |          |
|              |               |                  |          | •        |
|              |               |                  |          |          |













































How do you rate quality of e-content (audio, video, ppts, reading materials etc) made available during teaching?

21 responses



How do you rate assessment during the course work?































### Feedback form is completed

# Faculty Feedback on Curriculum



Shri Shivaji Education Society, Amravati's

Shri Shivaji Science College, Amravati





Faculty Feedback on online transaction of curriculum















| Any suggestions/comments regarding online TLE process. 43 responses                                                                                                 |   |
|---------------------------------------------------------------------------------------------------------------------------------------------------------------------|---|
| No                                                                                                                                                                  |   |
| Nil                                                                                                                                                                 | ı |
| no suggestion