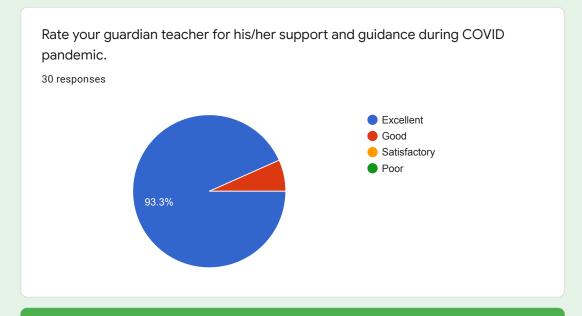

## Rate your guardian teacher for his/her support and guidance during COVID pandemic.

#### Comments:

Overall response of the students indicates that teachers played excellent role of a mentor.