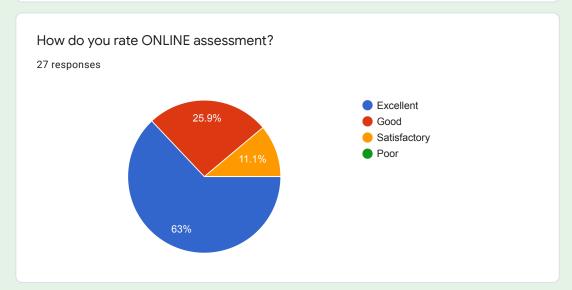

# How do you rate ONLINE assessment?

#### Comments:

More than 90 % students felt that online assessment was good and time bound.