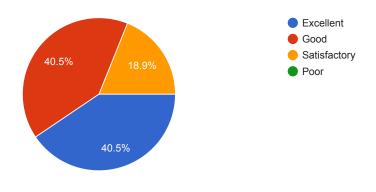

### Out of the allotted workload how much portion was covered in ONLINE teaching?

In your opinion how was the interaction and communication with teachers during online teaching.