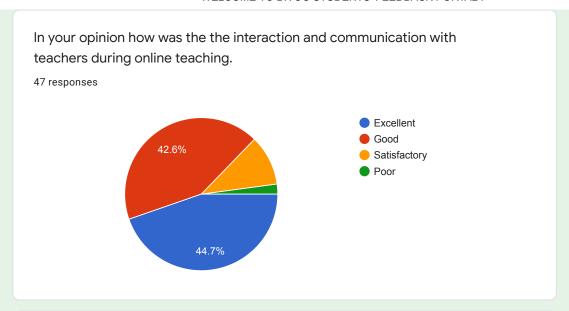

### Out of the allotted workload how much portion was covered in ONLINE teaching?

In your opinion how was the interaction and communication with teachers during online teaching.