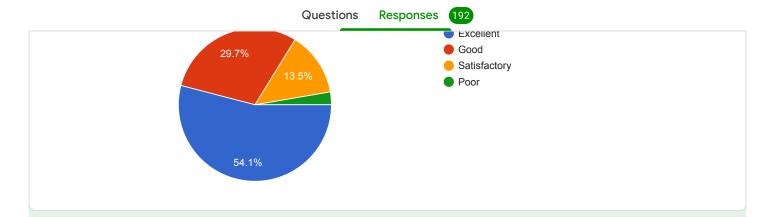

## **FEEDBACK ANALYSIS:**

In all 537 responses from B.Sc., 217 from B.C.A., 48 from B.Voc and 192 from M.Sc. students were collected online. The average response average taken over all the subjects are as follow.