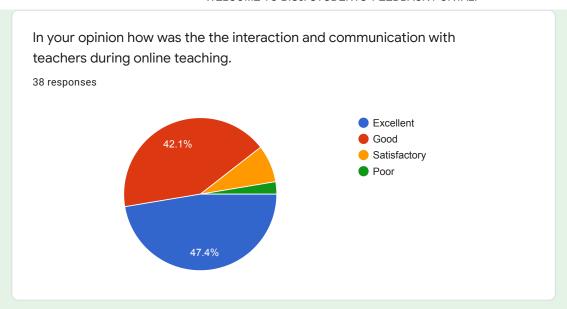

### Out of the allotted workload how much portion was covered in ONLINE teaching?

In your opinion how was the interaction and communication with teachers during online teaching.