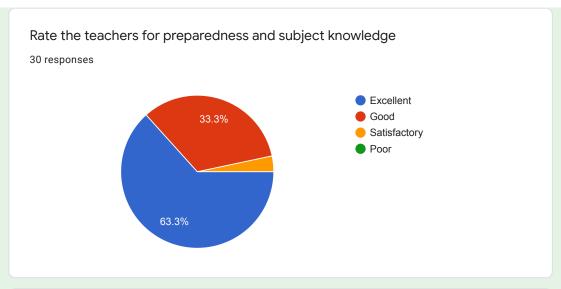

## Rate the teachers for preparedness and subject knowledge.

### Comments:

About 95 % students reported that teachers engaged classes fully prepared and explain the topic well.