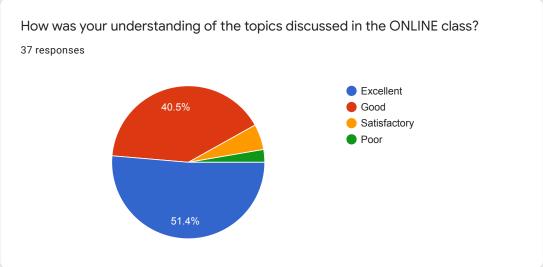

# How was your understanding of the topics discussed in the ONLINE class?

#### Comments:

More than 90 % students are of opinion that they understood the topics quite well in online teaching.