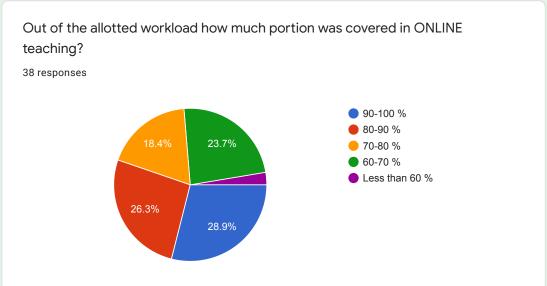

### Out of the allotted workload how much portion was covered in ONLINE teaching?

In your opinion how was the interaction and communication with teachers during online teaching.