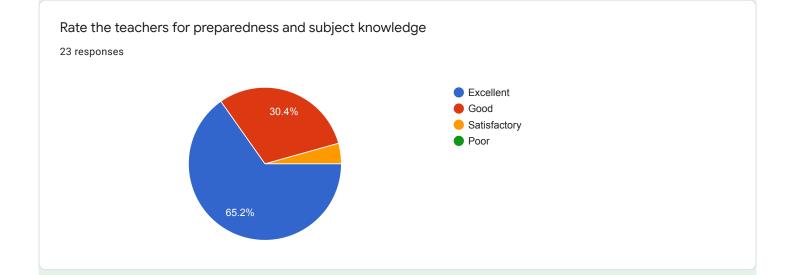

## Rate the teachers for preparedness and subject knowledge.

### Comments:

About 95 % students reported that teachers engaged classes fully prepared and explain the topic well.