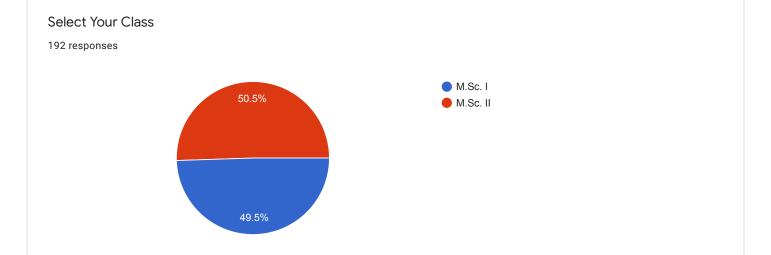

## **FEEDBACK ANALYSIS:**

In all 537 responses from B.Sc., 217 from B.C.A., 48 from B.Voc and 192 from M.Sc. students were collected online. The average response average taken over all the subjects are as follow.