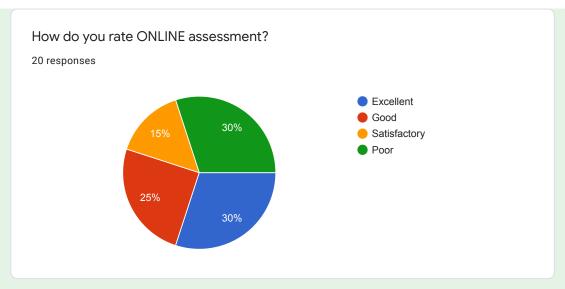

# How do you rate ONLINE assessment?

#### Comments:

More than 90 % students felt that online assessment was good and time bound.