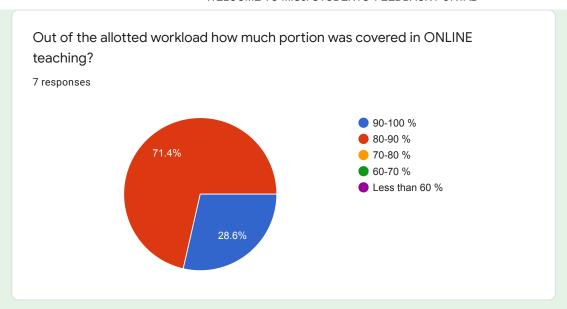

### Out of the allotted workload how much portion was covered in ONLINE teaching?

In your opinion how was the interaction and communication with teachers during online teaching.