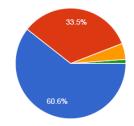

# How effective, do you consider the ONLINE teaching learning process?

### Comments:

More than 90 % students are of opinion that online teaching was quite effective.