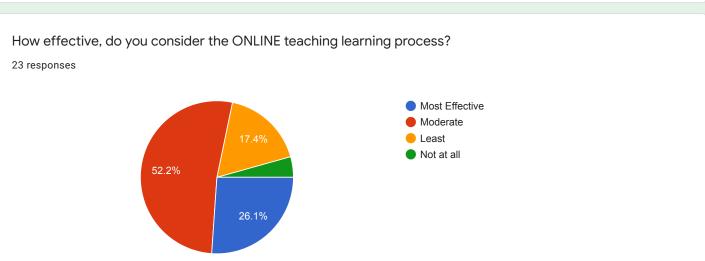

# How effective, do you consider the ONLINE teaching learning process?

### Comments:

More than 90 % students are of opinion that online teaching was quite effective.