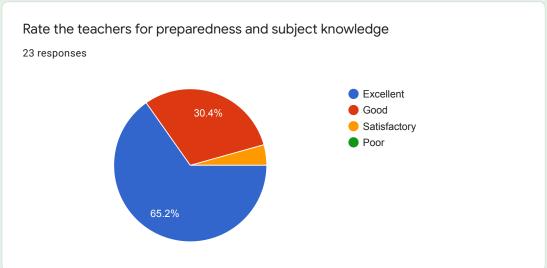

## Rate the teachers for preparedness and subject knowledge.

### Comments:

About 95 % students reported that teachers engaged classes fully prepared and explain the topic well.