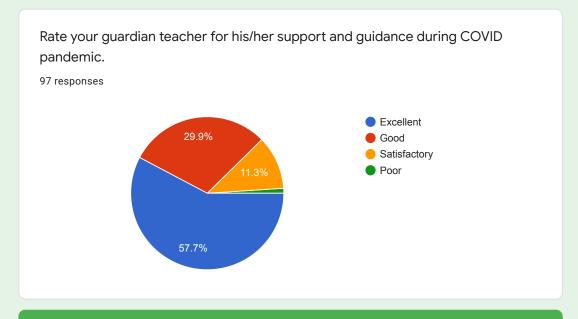

## Rate your guardian teacher for his/her support and guidance during COVID pandemic.

#### Comments:

Overall response of the students indicates that teachers played excellent role of a mentor.