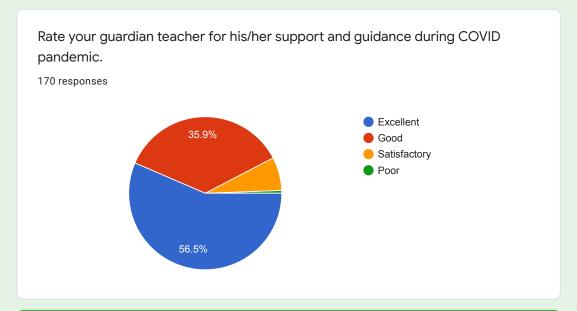

## Rate your guardian teacher for his/her support and guidance during COVID pandemic.

#### Comments:

Overall response of the students indicates that teachers played excellent role of a mentor.