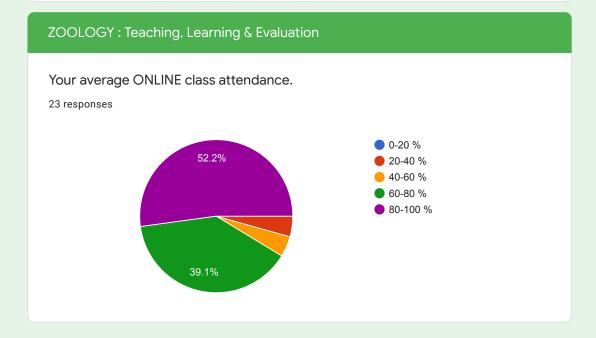

ZOOLOGY: Teaching, Learning & Evaluation

































Untitled section







































## Feedback form is completed

This content is neither created nor endorsed by Google. Report Abuse - Terms of Service - Privacy Policy

Google Forms

































## Feedback form is completed

This content is neither created nor endorsed by Google. Report Abuse - Terms of Service - Privacy Policy

Google Forms







FEEDBACK ON TEACHING, LEARNING AND EVALUATION

M.Sc. Classes

































































CHEMISTRY: Teaching, Learning & Evaluation

























































































PHYSICS: Teaching, Learning & Evaluation





























































This content is neither created nor endorsed by Google. Report Abuse - Terms of Service - Privacy Policy

Google Forms















## PERSONAL DETAILS

siddheshwankhade30@gmail.com

Email \*

Keep your Email Id functional and carefully check your college roll number in use during class attendance.









| Questions Responses 217       |
|-------------------------------|
|                               |
|                               |
| Date of feedback submission * |
| DD MM YYYY                    |
| 26 / 08 / 2021                |
|                               |
|                               |
|                               |
| College Roll Number           |
|                               |
|                               |
|