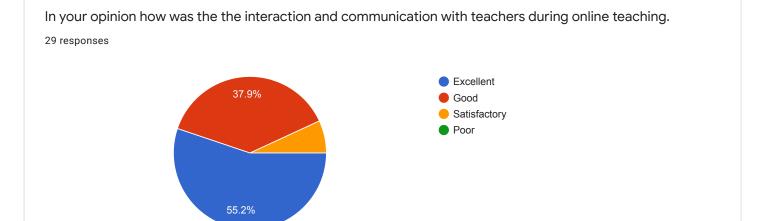

### Out of the allotted workload how much portion was covered in ONLINE teaching?

In your opinion how was the interaction and communication with teachers during online teaching.