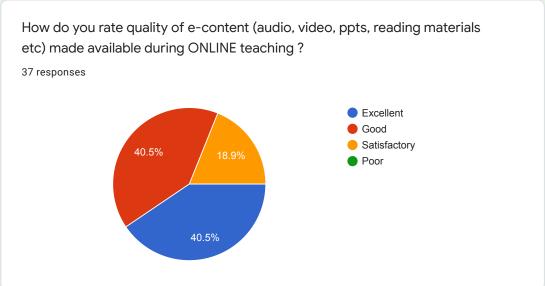

# How do you rate quality of e-content (audio, video, ppts, reading materials etc) made available during ONLINE teaching ?

More than 90 % students responded that e-content made available for them was of good quality and more than enough.