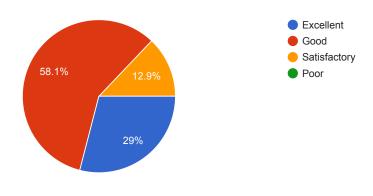

## **FEEDBACK ANALYSIS:**

In all 537 responses from B.Sc., 217 from B.C.A., 48 from B.Voc and 192 from M.Sc. students were collected online. The average response average taken over all the subjects are as follow.