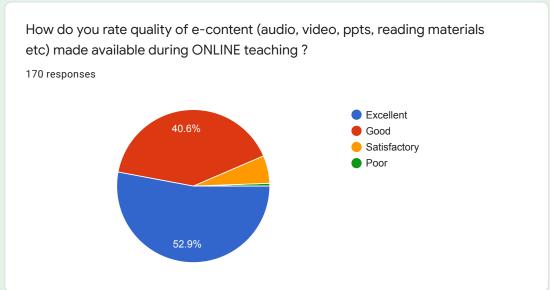

# How do you rate quality of e-content (audio, video, ppts, reading materials etc) made available during ONLINE teaching ?

More than 90 % students responded that e-content made available for them was of good quality and more than enough.