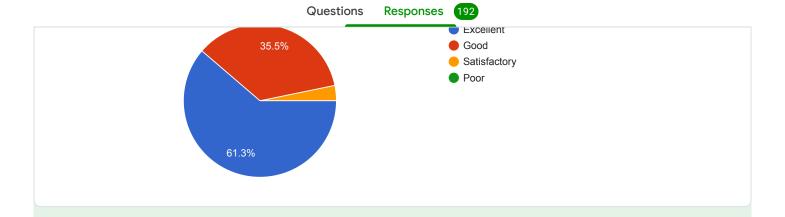

# How do you rate quality of e-content (audio, video, ppts, reading materials etc) made available during ONLINE teaching ?

More than 90 % students responded that e-content made available for them was of good quality and more than enough.