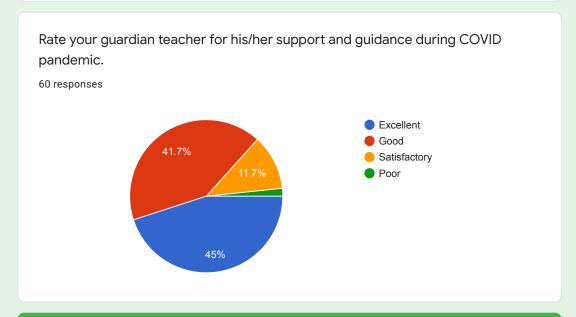

## Rate your guardian teacher for his/her support and guidance during COVID pandemic.

#### Comments:

Overall response of the students indicates that teachers played excellent role of a mentor.