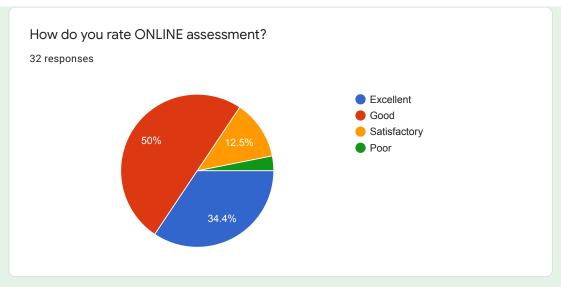

# How do you rate ONLINE assessment?

#### Comments:

More than 90 % students felt that online assessment was good and time bound.