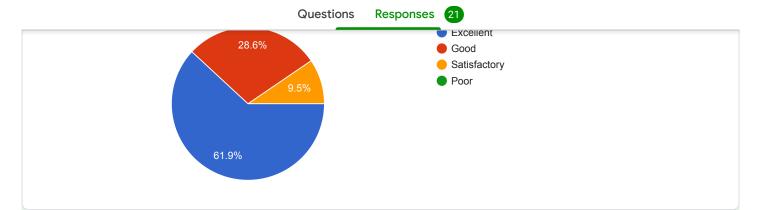

## **FEEDBACK ANALYSIS:**

In all 537 responses from B.Sc., 217 from B.C.A., 48 from B.Voc and 192 from M.Sc. students were collected online. The average response average taken over all the subjects are as follow.