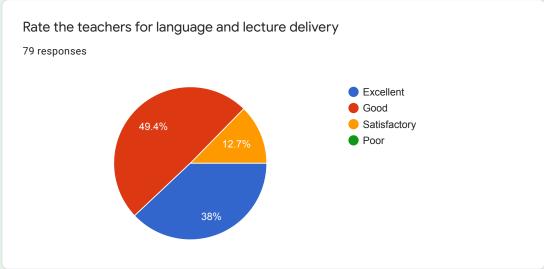

## Rate the teachers for language and lecture delivery

#### Comments:

More than 90 % students rated the language and lecture delivery of the teachers at good and excellent level.