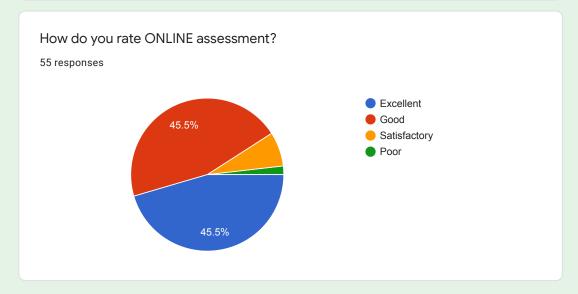

# How do you rate ONLINE assessment?

#### Comments:

More than 90 % students felt that online assessment was good and time bound.