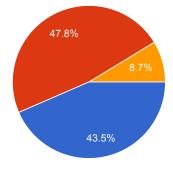

# How do you rate ONLINE assessment?

#### Comments:

More than 90 % students felt that online assessment was good and time bound.