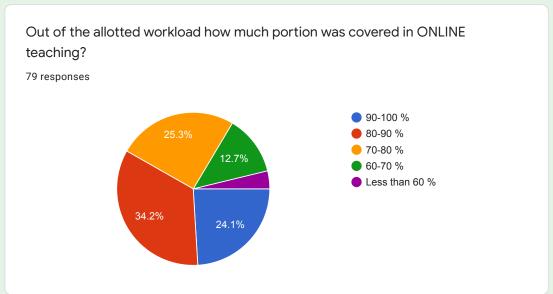

### Out of the allotted workload how much portion was covered in ONLINE teaching?

In your opinion how was the interaction and communication with teachers during online teaching.