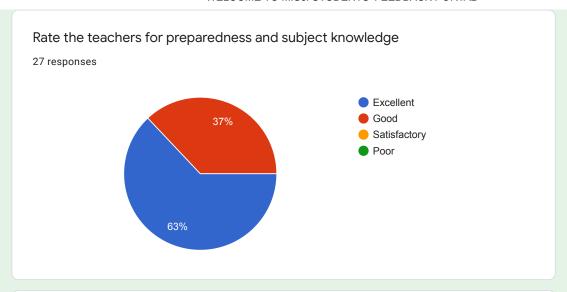

## Rate the teachers for preparedness and subject knowledge.

### Comments:

About 95 % students reported that teachers engaged classes fully prepared and explain the topic well.