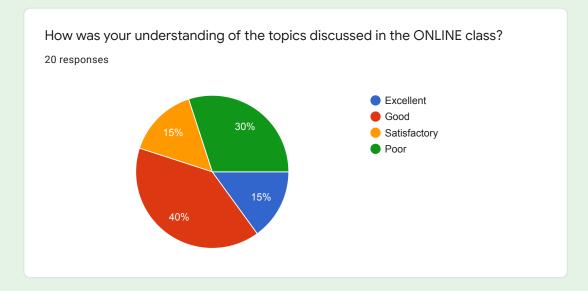

# How was your understanding of the topics discussed in the ONLINE class?

#### Comments:

More than 90 % students are of opinion that they understood the topics quite well in online teaching.