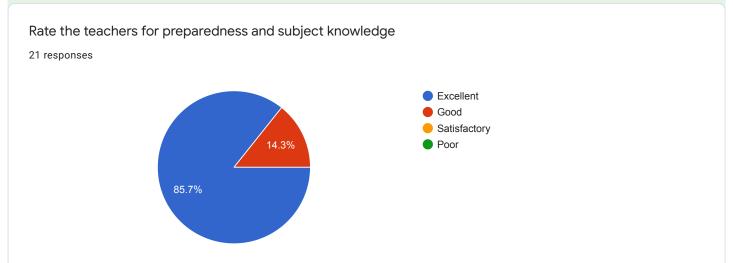

## Rate the teachers for preparedness and subject knowledge.

### Comments:

About 95 % students reported that teachers engaged classes fully prepared and explain the topic well.