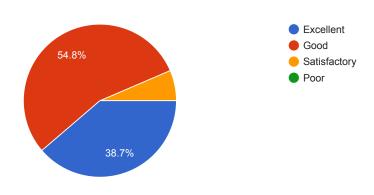

## **FEEDBACK ANALYSIS:**

In all 537 responses from B.Sc., 217 from B.C.A., 48 from B.Voc and 192 from M.Sc. students were collected online. The average response average taken over all the subjects are as follow.