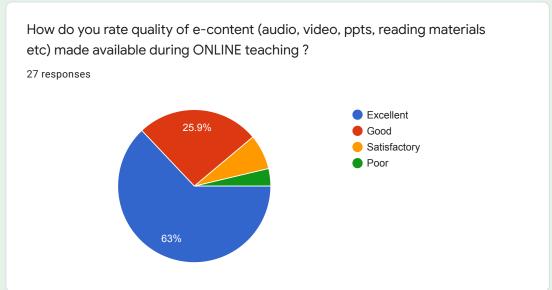

# How do you rate quality of e-content (audio, video, ppts, reading materials etc) made available during ONLINE teaching ?

More than 90 % students responded that e-content made available for them was of good quality and more than enough.