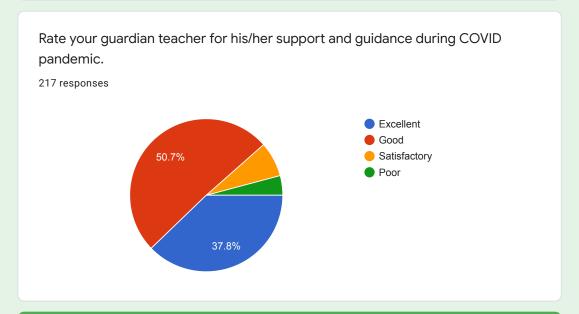

## Rate your guardian teacher for his/her support and guidance during COVID pandemic.

#### Comments:

Overall response of the students indicates that teachers played excellent role of a mentor.