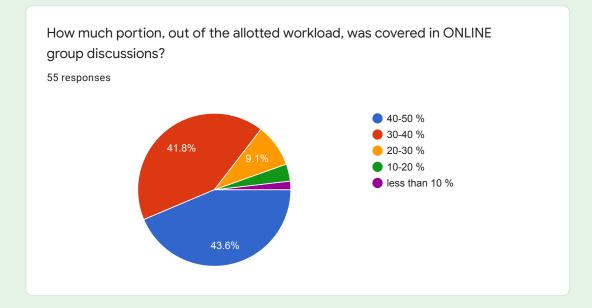

## **FEEDBACK ANALYSIS:**

In all 537 responses from B.Sc., 217 from B.C.A., 48 from B.Voc and 192 from M.Sc. students were collected online. The average response average taken over all the subjects are as follow.