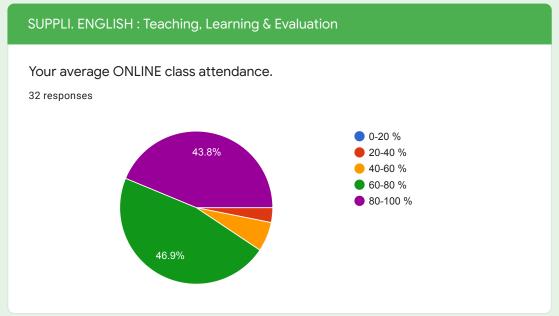

| 6. | ٠٠) |
|----|-----|
|    |     |

| Questions Responses 537                                                         |
|---------------------------------------------------------------------------------|
| Good                                                                            |
| Satisfactory                                                                    |
| O Poor                                                                          |
|                                                                                 |
| SUPPLI. ENGLISH: Teaching, Learning & Evaluation                                |
| Your average ONLINE class attendance. *                                         |
| Tour average of the real class atternatives.                                    |
| 0-20 %                                                                          |
| 20-40 %                                                                         |
| O 40-60 %                                                                       |
| 60-80 %                                                                         |
| 80-100 %                                                                        |
|                                                                                 |
| Out of the allotted workload how much portion was covered in ONLINE teaching? * |
| O 90-100 %                                                                      |
| O 80-90 %                                                                       |
| 70-80 %                                                                         |
| 60-70 %                                                                         |
| C Less than 60 %                                                                |
|                                                                                 |
|                                                                                 |
|                                                                                 |
|                                                                                 |
|                                                                                 |