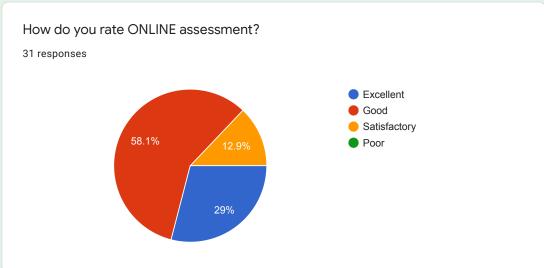

# How do you rate ONLINE assessment?

#### Comments:

More than 90 % students felt that online assessment was good and time bound.