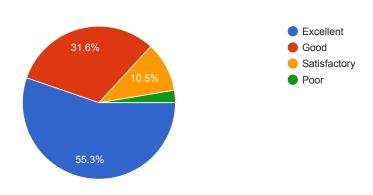

# How was your understanding of the topics discussed in the ONLINE class?

#### Comments:

More than 90 % students are of opinion that they understood the topics quite well in online teaching.