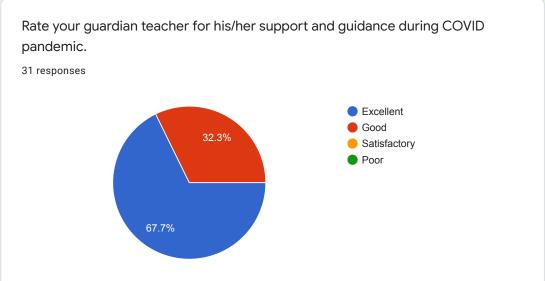

## Rate your guardian teacher for his/her support and guidance during COVID pandemic.

#### Comments:

Overall response of the students indicates that teachers played excellent role of a mentor.