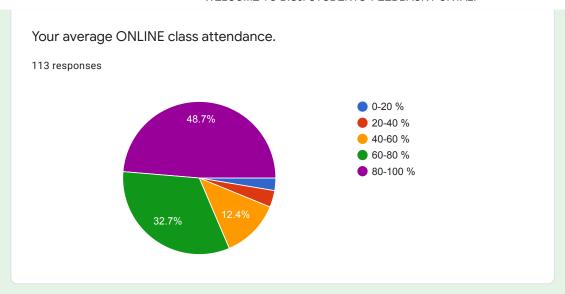

Questions

Responses 217

| Teaching, Learning & Evaluation                                                            |
|--------------------------------------------------------------------------------------------|
| Your average ONLINE class attendance. *                                                    |
| 0-20 %                                                                                     |
| 20-40 %                                                                                    |
| O 40-60 %                                                                                  |
| 60-80 %                                                                                    |
| 80-100 %                                                                                   |
|                                                                                            |
| Out of the allotted workload how much portion was covered in ONLINE teaching? *            |
| 90-100 %                                                                                   |
| 80-90 %                                                                                    |
| 70-80 %                                                                                    |
| 60-70 %                                                                                    |
| C Less than 60 %                                                                           |
|                                                                                            |
| How much portion, out of the allotted workload, was covered in ONLINE group discussions? * |
|                                                                                            |
| 30-40 %                                                                                    |
| 20-30 %                                                                                    |
| O 10-20 %                                                                                  |
| O less than 10 %                                                                           |
|                                                                                            |
|                                                                                            |