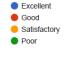

# How do you rate ONLINE assessment?

#### Comments:

More than 90 % students felt that online assessment was good and time bound.