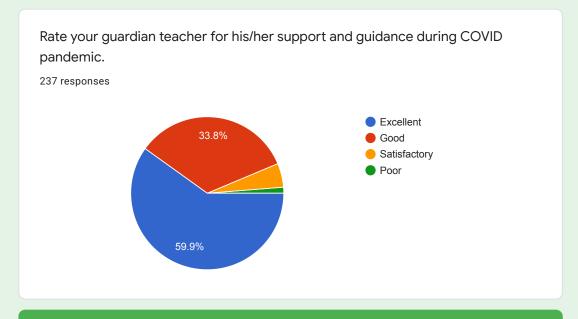

## Rate your guardian teacher for his/her support and guidance during COVID pandemic.

#### Comments:

Overall response of the students indicates that teachers played excellent role of a mentor.