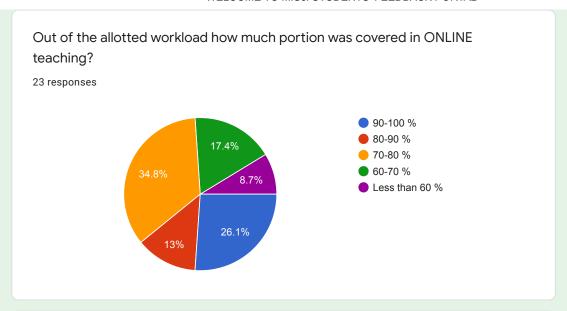

### Out of the allotted workload how much portion was covered in ONLINE teaching?

In your opinion how was the interaction and communication with teachers during online teaching.

ZOOLOGY: Teaching, Learning & Evaluation

Untitled section