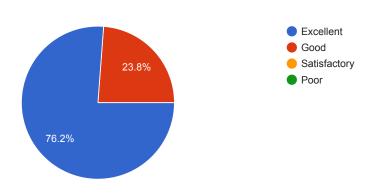

# How do you rate ONLINE assessment?

#### Comments:

More than 90 % students felt that online assessment was good and time bound.