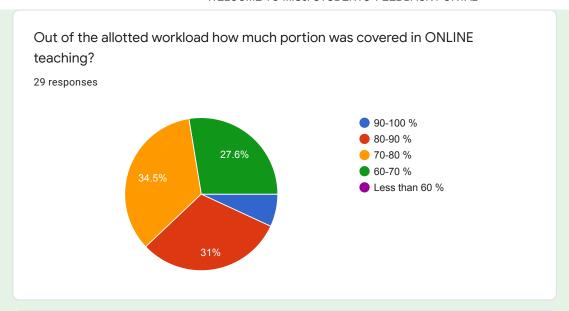

### Out of the allotted workload how much portion was covered in ONLINE teaching?

In your opinion how was the interaction and communication with teachers during online teaching.