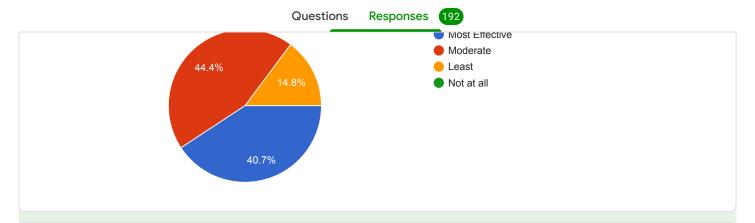

# How effective, do you consider the ONLINE teaching learning process?

### Comments:

More than 90 % students are of opinion that online teaching was quite effective.