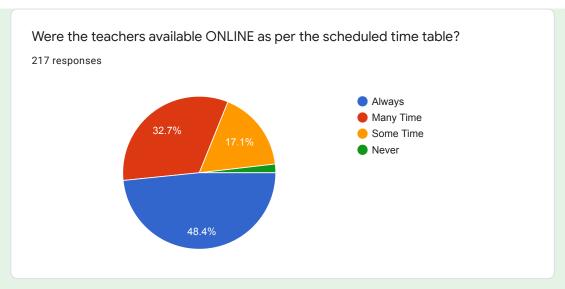

## Were the teachers available ONLINE as per the scheduled time table?

#### Comments:

About 95 % students responded that teaching was strictly as per the scheduled time.