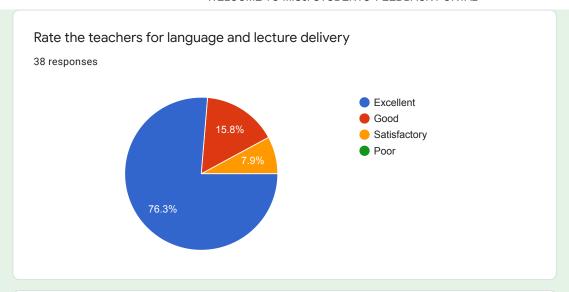

## Rate the teachers for language and lecture delivery

#### Comments:

More than 90 % students rated the language and lecture delivery of the teachers at good and excellent level.