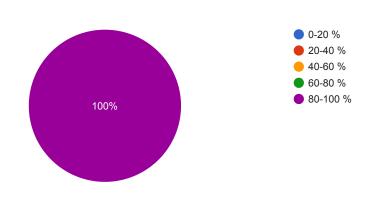

### Out of the allotted workload how much portion was covered in ONLINE teaching?

In your opinion how was the interaction and communication with teachers during online teaching.