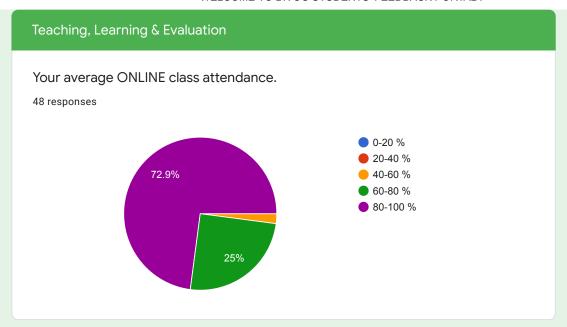

## **FEEDBACK ANALYSIS:**

In all 537 responses from B.Sc., 217 from B.C.A., 48 from B.Voc and 192 from M.Sc. students were collected online. The average response average taken over all the subjects are as follow.