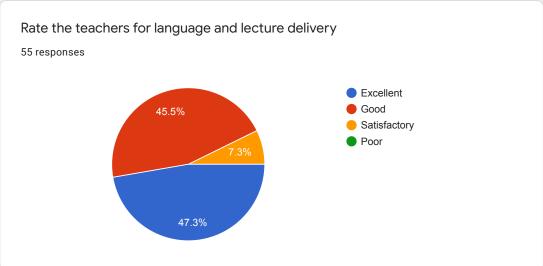

## Rate the teachers for language and lecture delivery

#### Comments:

More than 90 % students rated the language and lecture delivery of the teachers at good and excellent level.