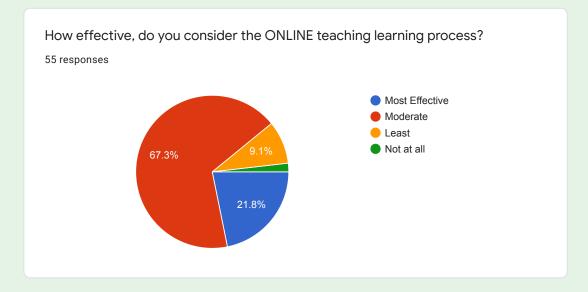

# How effective, do you consider the ONLINE teaching learning process?

### Comments:

More than 90 % students are of opinion that online teaching was quite effective.