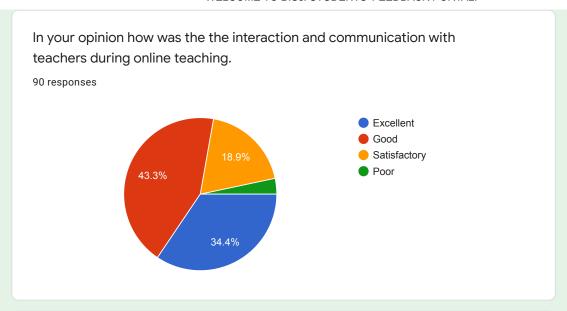

### Out of the allotted workload how much portion was covered in ONLINE teaching?

In your opinion how was the interaction and communication with teachers during online teaching.