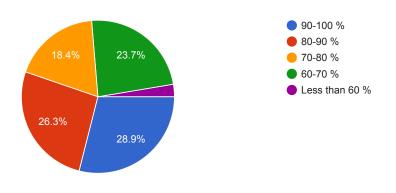

### Out of the allotted workload how much portion was covered in ONLINE teaching?

In your opinion how was the interaction and communication with teachers during online teaching.