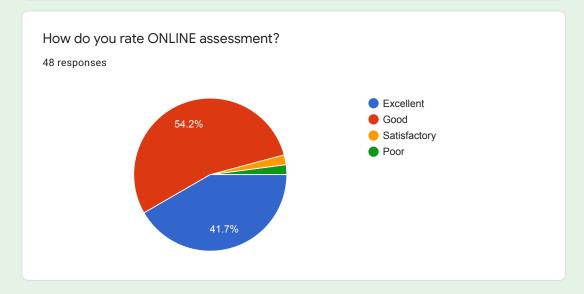

# How do you rate ONLINE assessment?

#### Comments:

More than 90 % students felt that online assessment was good and time bound.