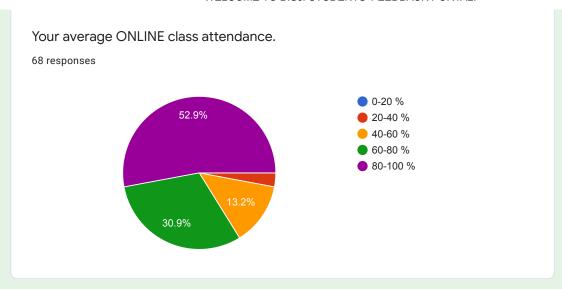

## **FEEDBACK ANALYSIS:**

In all 537 responses from B.Sc., 217 from B.C.A., 48 from B.Voc and 192 from M.Sc. students were collected online. The average response average taken over all the subjects are as follow.