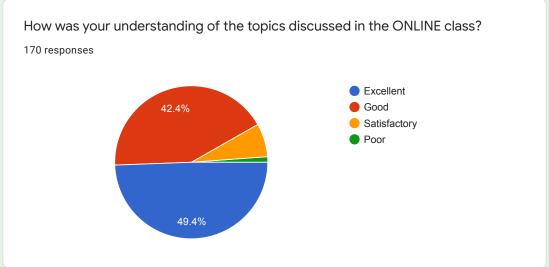

# How was your understanding of the topics discussed in the ONLINE class?

#### Comments:

More than 90 % students are of opinion that they understood the topics quite well in online teaching.