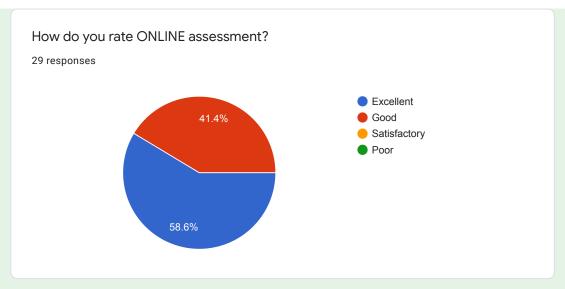

# How do you rate ONLINE assessment?

#### Comments:

More than 90 % students felt that online assessment was good and time bound.