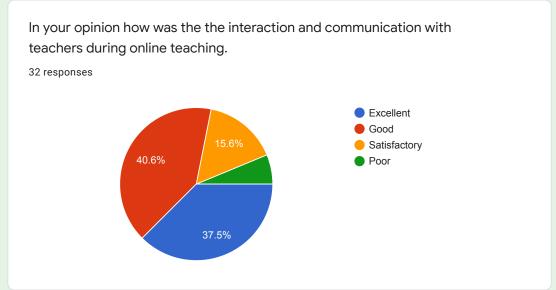

| Questions Responses 537                                                                                                    |
|----------------------------------------------------------------------------------------------------------------------------|
| 30-40 %                                                                                                                    |
| 20-30 %                                                                                                                    |
| 10-20 %                                                                                                                    |
| less than 10 %                                                                                                             |
|                                                                                                                            |
| In your opinion how was the the interaction and communication with teachers during online teaching.                        |
| Excellent                                                                                                                  |
| Good                                                                                                                       |
| Satisfactory                                                                                                               |
| O Poor                                                                                                                     |
|                                                                                                                            |
| How do you rate quality of e-content (audio, video, ppts, reading materials etc) made available during ONLINE teaching ? * |
| Excellent                                                                                                                  |
| Good                                                                                                                       |
| Satisfactory                                                                                                               |
| O Poor                                                                                                                     |
|                                                                                                                            |
| How do you rate ONLINE assessment? *                                                                                       |
| Excellent                                                                                                                  |
| Good                                                                                                                       |
| Satisfactory                                                                                                               |
| O Poor                                                                                                                     |
|                                                                                                                            |
|                                                                                                                            |