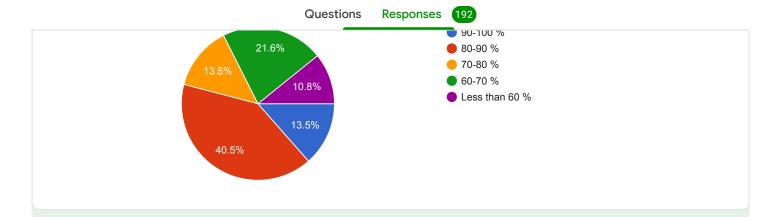

### Out of the allotted workload how much portion was covered in ONLINE teaching?

In your opinion how was the interaction and communication with teachers during online teaching.