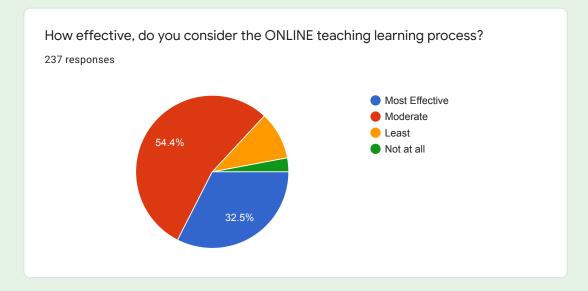

# How effective, do you consider the ONLINE teaching learning process?

### Comments:

More than 90 % students are of opinion that online teaching was quite effective.