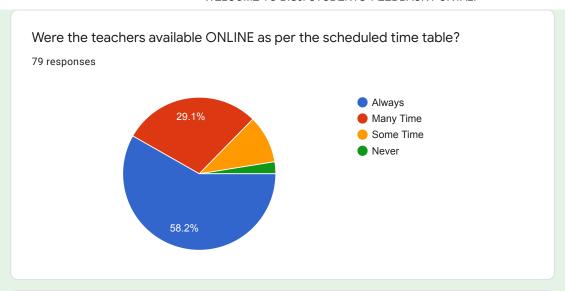

## Were the teachers available ONLINE as per the scheduled time table?

#### Comments:

About 95 % students responded that teaching was strictly as per the scheduled time.