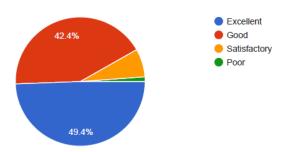

# How was your understanding of the topics discussed in the ONLINE class?

#### Comments:

More than 90 % students are of opinion that they understood the topics quite well in online teaching.