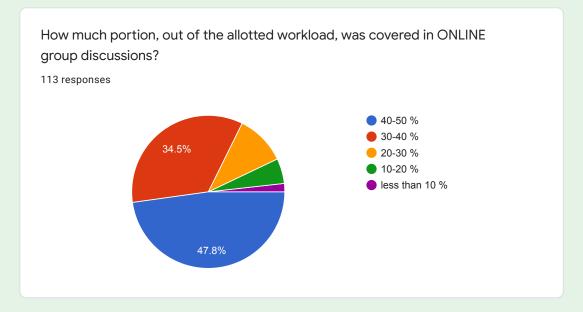

Questions

Responses 217

| Teaching, Learning & Evaluation                                                            |
|--------------------------------------------------------------------------------------------|
| Your average ONLINE class attendance. *                                                    |
| 0-20 %                                                                                     |
| 20-40 %                                                                                    |
| O 40-60 %                                                                                  |
| 60-80 %                                                                                    |
| 80-100 %                                                                                   |
|                                                                                            |
| Out of the allotted workload how much portion was covered in ONLINE teaching? *            |
| 90-100 %                                                                                   |
| 80-90 %                                                                                    |
| 70-80 %                                                                                    |
| 60-70 %                                                                                    |
| C Less than 60 %                                                                           |
|                                                                                            |
| How much portion, out of the allotted workload, was covered in ONLINE group discussions? * |
|                                                                                            |
| 30-40 %                                                                                    |
| 20-30 %                                                                                    |
| O 10-20 %                                                                                  |
| O less than 10 %                                                                           |
|                                                                                            |
|                                                                                            |