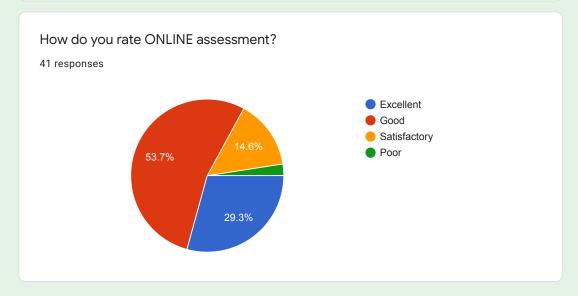

# How do you rate ONLINE assessment?

#### Comments:

More than 90 % students felt that online assessment was good and time bound.