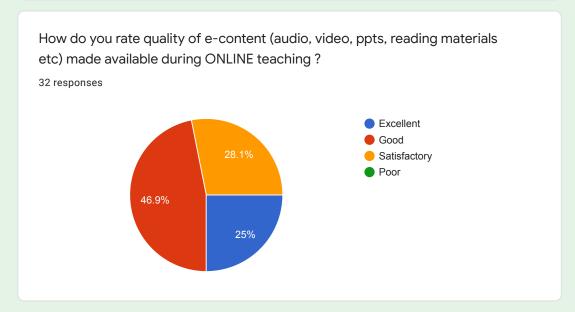

# How do you rate quality of e-content (audio, video, ppts, reading materials etc) made available during ONLINE teaching ?

More than 90 % students responded that e-content made available for them was of good quality and more than enough.