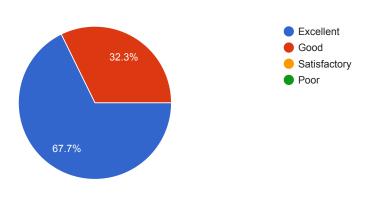

#### Comments:

About 95 % students responded that teaching was strictly as per the scheduled time.