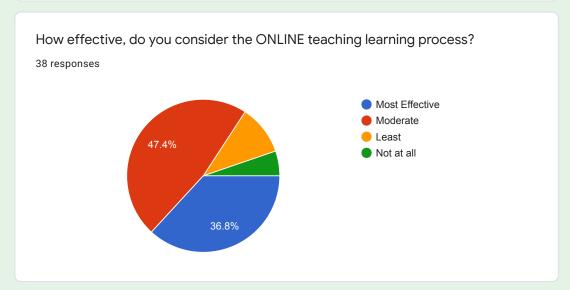

# How effective, do you consider the ONLINE teaching learning process?

### Comments:

More than 90 % students are of opinion that online teaching was quite effective.