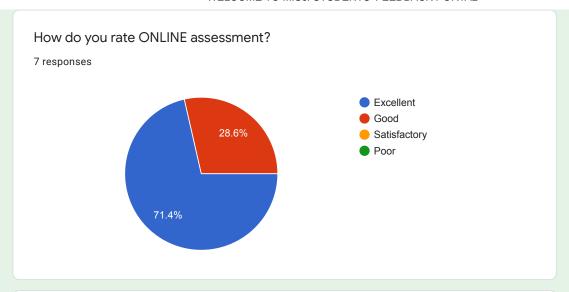

# How do you rate ONLINE assessment?

#### Comments:

More than 90 % students felt that online assessment was good and time bound.