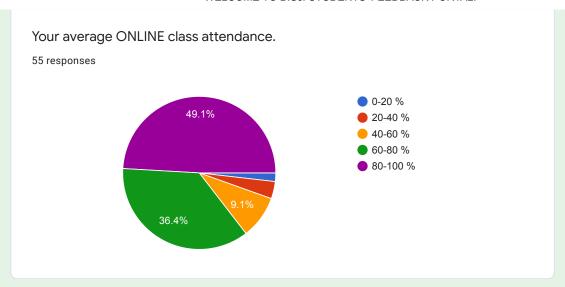

## **FEEDBACK ANALYSIS:**

In all 537 responses from B.Sc., 217 from B.C.A., 48 from B.Voc and 192 from M.Sc. students were collected online. The average response average taken over all the subjects are as follow.