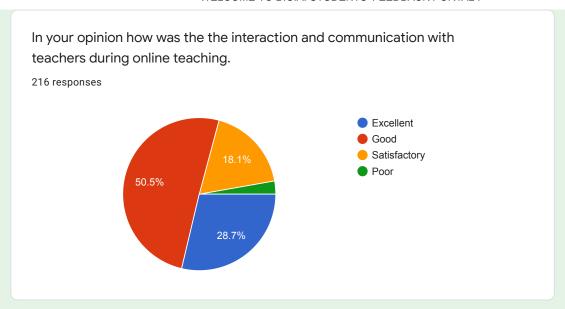

### Out of the allotted workload how much portion was covered in ONLINE teaching?

In your opinion how was the interaction and communication with teachers during online teaching.