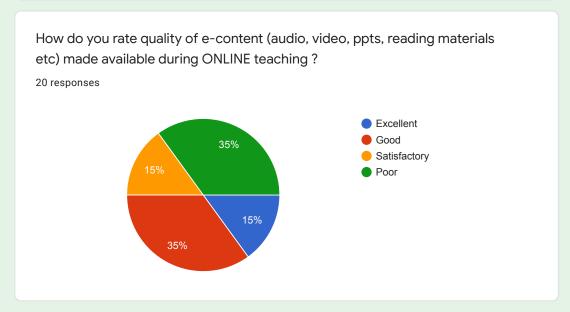

# How do you rate quality of e-content (audio, video, ppts, reading materials etc) made available during ONLINE teaching ?

More than 90 % students responded that e-content made available for them was of good quality and more than enough.