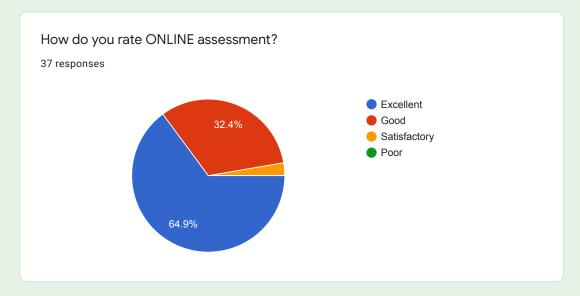

# How do you rate ONLINE assessment?

#### Comments:

More than 90 % students felt that online assessment was good and time bound.