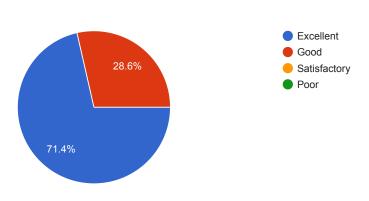

## Were the teachers available ONLINE as per the scheduled time table?

#### Comments:

About 95 % students responded that teaching was strictly as per the scheduled time.