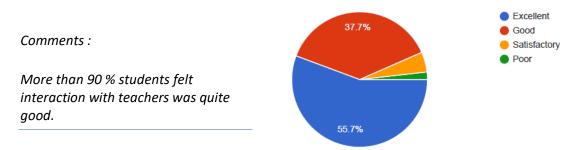

### Out of the allotted workload how much portion was covered in ONLINE teaching?

In your opinion how was the interaction and communication with teachers during online teaching.

| 1  |    | 1 |
|----|----|---|
| 6  |    |   |
| V. | 0  | ~ |
|    | -3 |   |

| Questions Responses 537                                                                                                    |
|----------------------------------------------------------------------------------------------------------------------------|
| 30-40 %                                                                                                                    |
| 20-30 %                                                                                                                    |
| 0 10-20 %                                                                                                                  |
| less than 10 %                                                                                                             |
|                                                                                                                            |
| In your opinion how was the the interaction and communication with teachers during online teaching.                        |
| Excellent                                                                                                                  |
| Good                                                                                                                       |
| Satisfactory                                                                                                               |
| Poor                                                                                                                       |
|                                                                                                                            |
| How do you rate quality of e-content (audio, video, ppts, reading materials etc) made available during ONLINE teaching ? * |
| Excellent                                                                                                                  |
| Good                                                                                                                       |
| Satisfactory                                                                                                               |
| Poor                                                                                                                       |
|                                                                                                                            |
| How do you rate ONLINE assessment? *                                                                                       |
| Excellent                                                                                                                  |
| Good                                                                                                                       |
| Satisfactory                                                                                                               |
| Poor                                                                                                                       |
|                                                                                                                            |

| ()  |
|-----|
| ( ) |

| Questions Responses 537                                                                             |
|-----------------------------------------------------------------------------------------------------|
| O 80-90 %                                                                                           |
| 70-80 %                                                                                             |
| O 60-70 %                                                                                           |
| C Less than 60 %                                                                                    |
|                                                                                                     |
| How much portion, out of the allotted workload, was covered in ONLINE group discussions? *          |
| O 40-50 %                                                                                           |
| 30-40 %                                                                                             |
| 20-30 %                                                                                             |
| O 10-20 %                                                                                           |
| O less than 10 %                                                                                    |
|                                                                                                     |
| In your opinion how was the the interaction and communication with teachers during online teaching. |
| Excellent                                                                                           |
| Good                                                                                                |
| ○ Satisfactory                                                                                      |
| Poor                                                                                                |
|                                                                                                     |
|                                                                                                     |