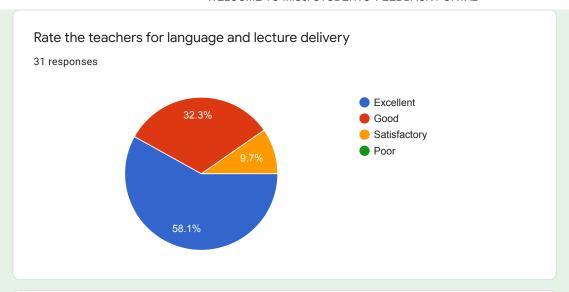

## Rate the teachers for language and lecture delivery

#### Comments:

More than 90 % students rated the language and lecture delivery of the teachers at good and excellent level.