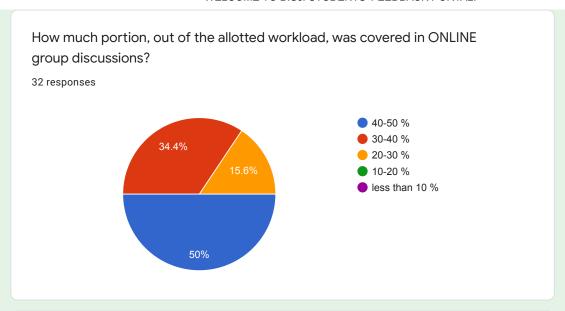

| Questions Responses 537                                                                                                    |
|----------------------------------------------------------------------------------------------------------------------------|
| 30-40 %                                                                                                                    |
| 20-30 %                                                                                                                    |
| 10-20 %                                                                                                                    |
| less than 10 %                                                                                                             |
|                                                                                                                            |
| In your opinion how was the the interaction and communication with teachers during online teaching.                        |
| Excellent                                                                                                                  |
| Good                                                                                                                       |
| Satisfactory                                                                                                               |
| O Poor                                                                                                                     |
|                                                                                                                            |
| How do you rate quality of e-content (audio, video, ppts, reading materials etc) made available during ONLINE teaching ? * |
| Excellent                                                                                                                  |
| Good                                                                                                                       |
| Satisfactory                                                                                                               |
| O Poor                                                                                                                     |
|                                                                                                                            |
| How do you rate ONLINE assessment? *                                                                                       |
| Excellent                                                                                                                  |
| Good                                                                                                                       |
| Satisfactory                                                                                                               |
| O Poor                                                                                                                     |
|                                                                                                                            |
|                                                                                                                            |