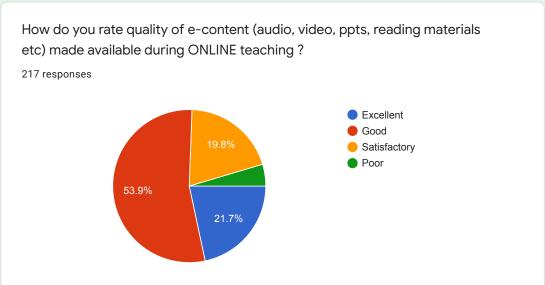

# How do you rate quality of e-content (audio, video, ppts, reading materials etc) made available during ONLINE teaching ?

More than 90 % students responded that e-content made available for them was of good quality and more than enough.

#### Comments:

More than 90 % students felt that online assessment was good and time bound.