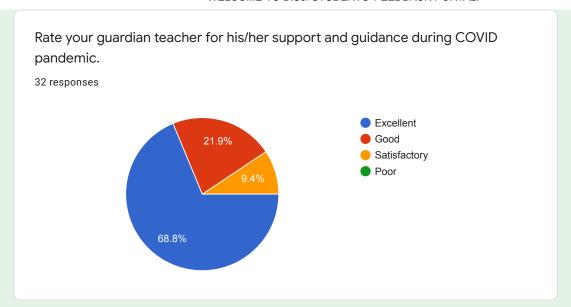

## Rate your guardian teacher for his/her support and guidance during COVID pandemic.

#### Comments:

Overall response of the students indicates that teachers played excellent role of a mentor.