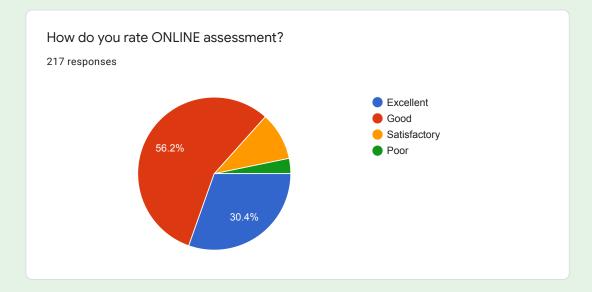

# How do you rate ONLINE assessment?

#### Comments:

More than 90 % students felt that online assessment was good and time bound.