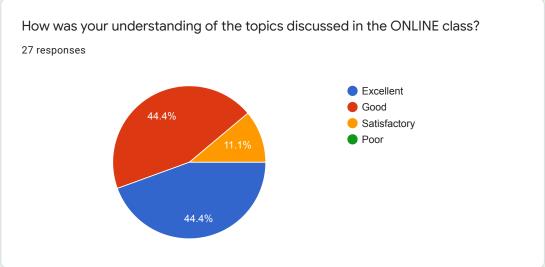

# How was your understanding of the topics discussed in the ONLINE class?

#### Comments:

More than 90 % students are of opinion that they understood the topics quite well in online teaching.