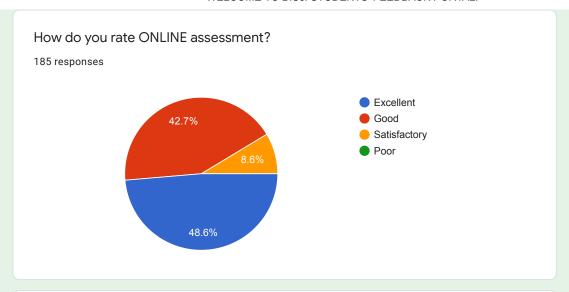

# How do you rate ONLINE assessment?

#### Comments:

More than 90 % students felt that online assessment was good and time bound.