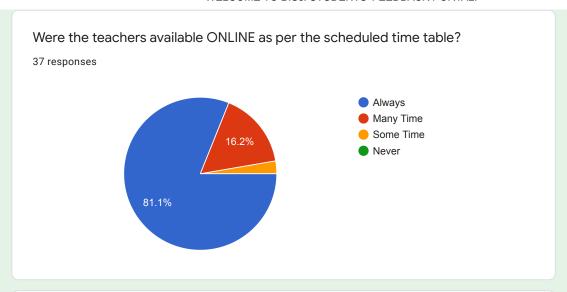

## Were the teachers available ONLINE as per the scheduled time table?

#### Comments:

About 95 % students responded that teaching was strictly as per the scheduled time.