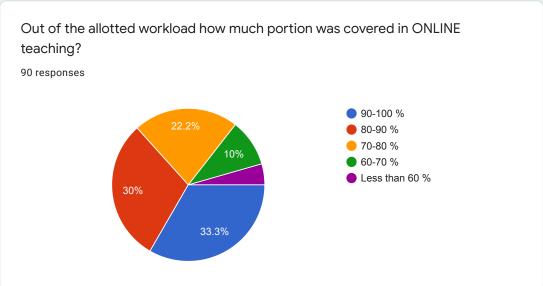

### Out of the allotted workload how much portion was covered in ONLINE teaching?

In your opinion how was the interaction and communication with teachers during online teaching.