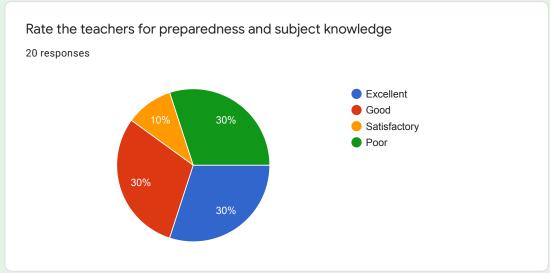

## Rate the teachers for preparedness and subject knowledge.

### Comments:

About 95 % students reported that teachers engaged classes fully prepared and explain the topic well.