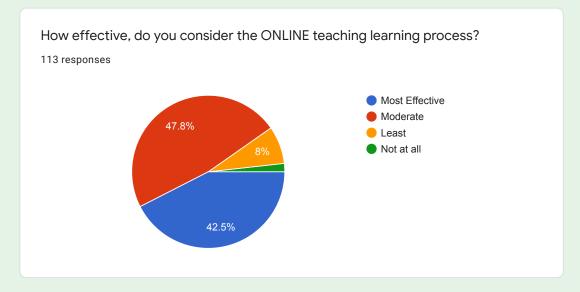

# How effective, do you consider the ONLINE teaching learning process?

### Comments:

More than 90 % students are of opinion that online teaching was quite effective.