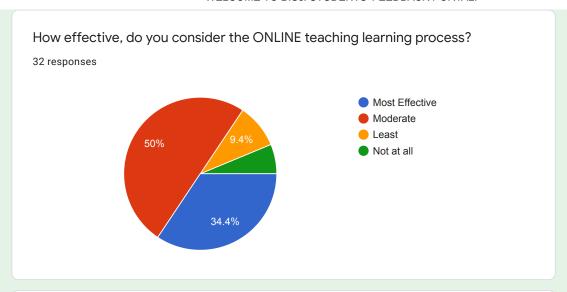

# How effective, do you consider the ONLINE teaching learning process?

### Comments:

More than 90 % students are of opinion that online teaching was quite effective.