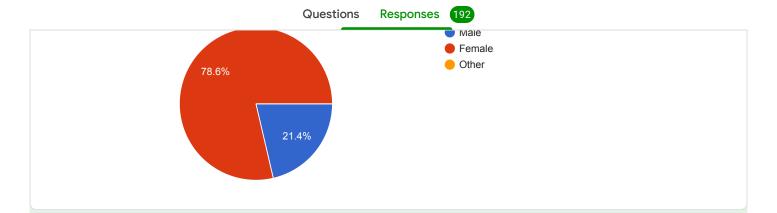

## **FEEDBACK ANALYSIS:**

In all 537 responses from B.Sc., 217 from B.C.A., 48 from B.Voc and 192 from M.Sc. students were collected online. The average response average taken over all the subjects are as follow.