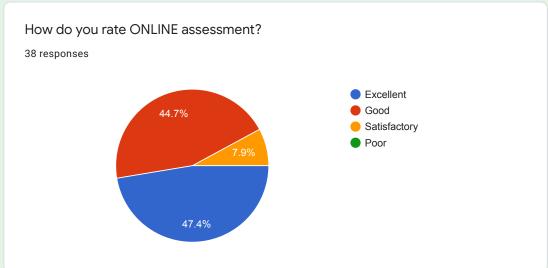

# How do you rate ONLINE assessment?

#### Comments:

More than 90 % students felt that online assessment was good and time bound.