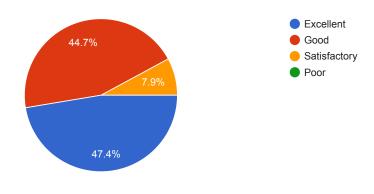

# How effective, do you consider the ONLINE teaching learning process?

### Comments:

More than 90 % students are of opinion that online teaching was quite effective.