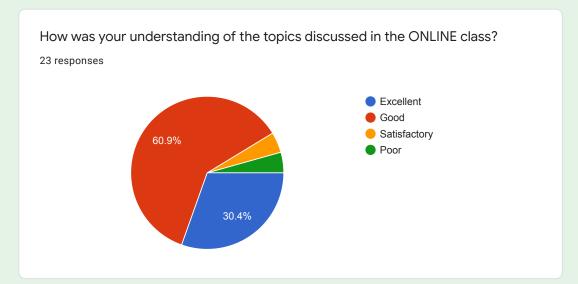

# How was your understanding of the topics discussed in the ONLINE class?

#### Comments:

More than 90 % students are of opinion that they understood the topics quite well in online teaching.