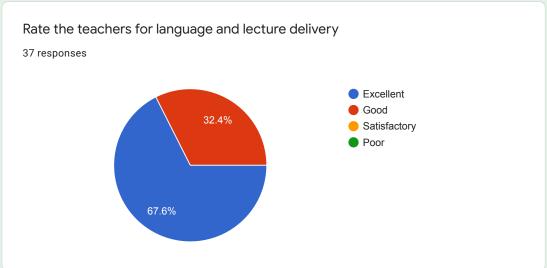

## Rate the teachers for language and lecture delivery

#### Comments:

More than 90 % students rated the language and lecture delivery of the teachers at good and excellent level.