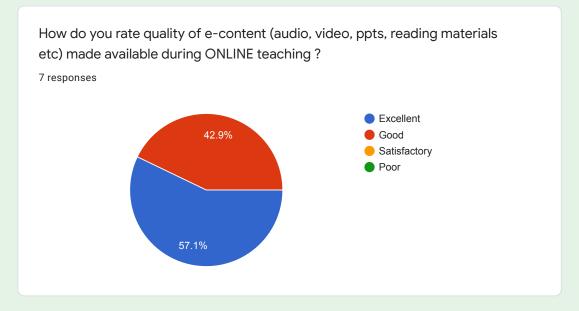

# How do you rate quality of e-content (audio, video, ppts, reading materials etc) made available during ONLINE teaching ?

More than 90 % students responded that e-content made available for them was of good quality and more than enough.