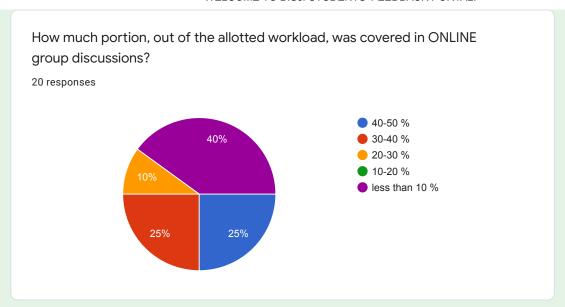

HINDI: Teaching, Learning & Evaluation

| 1  |   | 1  |
|----|---|----|
| 6  |   | ۰۱ |
| V. | 0 | ~  |
|    |   |    |

| w  | 7  |  |
|----|----|--|
| ·V | ٧. |  |
|    |    |  |

| Questions Responses 537                                                                    |
|--------------------------------------------------------------------------------------------|
| 0-20 %                                                                                     |
| 20-40 %                                                                                    |
| 40-60 %                                                                                    |
| 60-80 %                                                                                    |
| 80-100 %                                                                                   |
|                                                                                            |
| Out of the allotted workload how much portion was covered in ONLINE teaching? *            |
| 90-100 %                                                                                   |
| O 80-90 %                                                                                  |
| 70-80 %                                                                                    |
| O 60-70 %                                                                                  |
| C Less than 60 %                                                                           |
|                                                                                            |
| How much portion, out of the allotted workload, was covered in ONLINE group discussions? * |
| O 40-50 %                                                                                  |
| O 30-40 %                                                                                  |
| O 20-30 %                                                                                  |
| O 10-20 %                                                                                  |
| less than 10 %                                                                             |
|                                                                                            |
|                                                                                            |
|                                                                                            |
|                                                                                            |