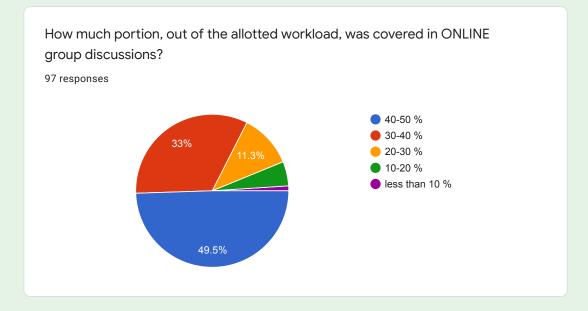

## **FEEDBACK ANALYSIS:**

In all 537 responses from B.Sc., 217 from B.C.A., 48 from B.Voc and 192 from M.Sc. students were collected online. The average response average taken over all the subjects are as follow.