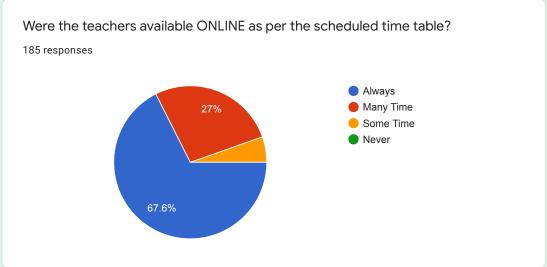

## Were the teachers available ONLINE as per the scheduled time table?

#### Comments:

About 95 % students responded that teaching was strictly as per the scheduled time.