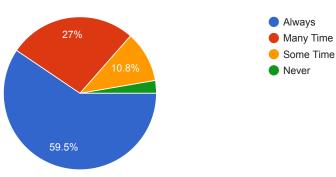

# How do you rate ONLINE assessment?

#### Comments:

More than 90 % students felt that online assessment was good and time bound.