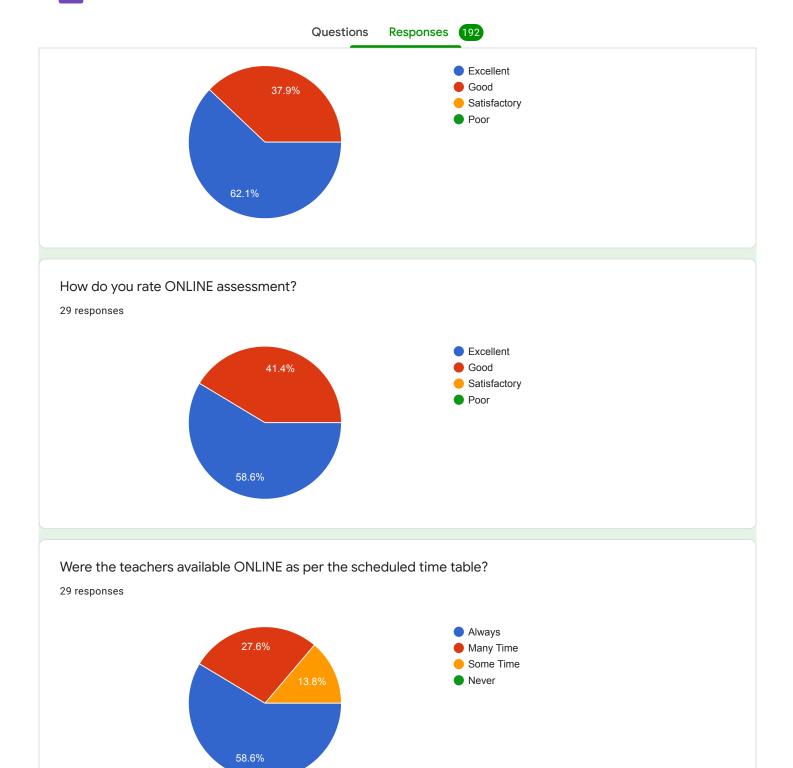

# How do you rate quality of e-content (audio, video, ppts, reading materials etc) made available during ONLINE teaching ?

More than 90 % students responded that e-content made available for them was of good quality and more than enough.

# How do you rate ONLINE assessment?

#### Comments:

More than 90 % students felt that online assessment was good and time bound.