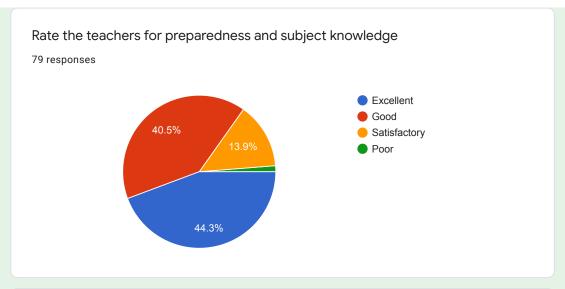

## Rate the teachers for preparedness and subject knowledge.

### Comments:

About 95 % students reported that teachers engaged classes fully prepared and explain the topic well.