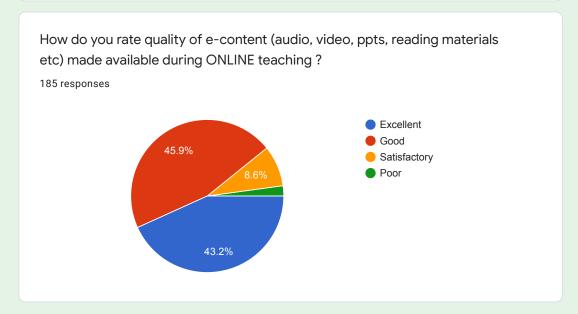

# How do you rate quality of e-content (audio, video, ppts, reading materials etc) made available during ONLINE teaching ?

More than 90 % students responded that e-content made available for them was of good quality and more than enough.