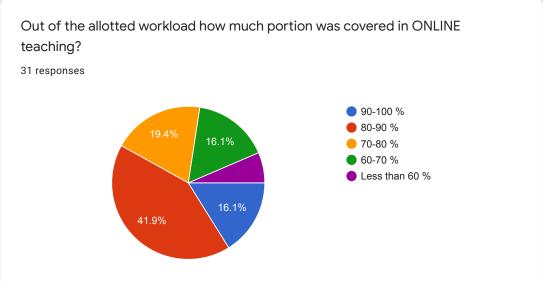

### Out of the allotted workload how much portion was covered in ONLINE teaching?

In your opinion how was the interaction and communication with teachers during online teaching.