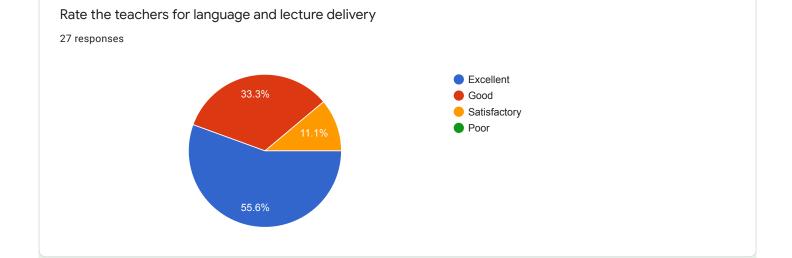

## Rate the teachers for language and lecture delivery

#### Comments:

More than 90 % students rated the language and lecture delivery of the teachers at good and excellent level.