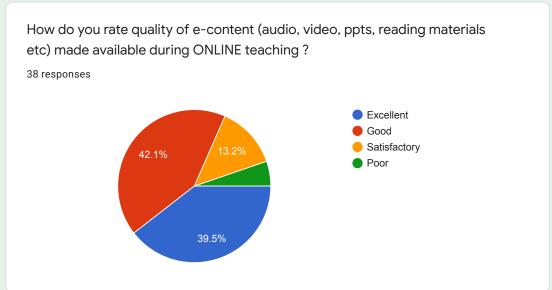

# How do you rate quality of e-content (audio, video, ppts, reading materials etc) made available during ONLINE teaching ?

More than 90 % students responded that e-content made available for them was of good quality and more than enough.