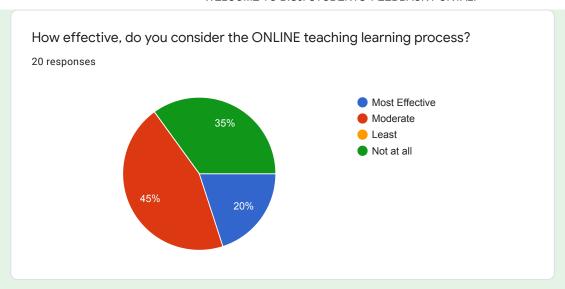

# How effective, do you consider the ONLINE teaching learning process?

### Comments:

More than 90 % students are of opinion that online teaching was quite effective.