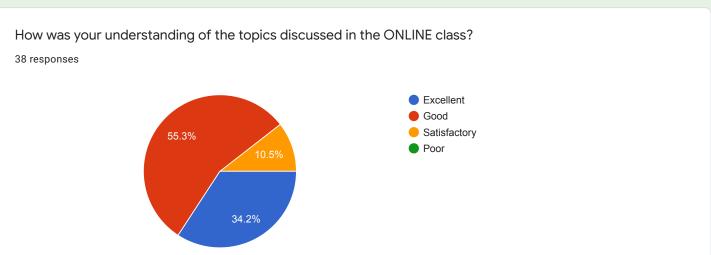

# How was your understanding of the topics discussed in the ONLINE class?

#### Comments:

More than 90 % students are of opinion that they understood the topics quite well in online teaching.