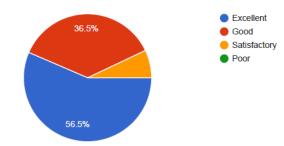

# How do you rate quality of e-content (audio, video, ppts, reading materials etc) made available during ONLINE teaching ?

More than 90 % students responded that e-content made available for them was of good quality and more than enough.