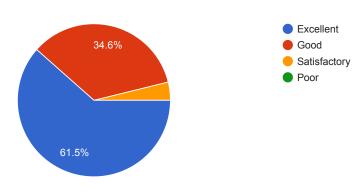

### Out of the allotted workload how much portion was covered in ONLINE teaching?

In your opinion how was the interaction and communication with teachers during online teaching.