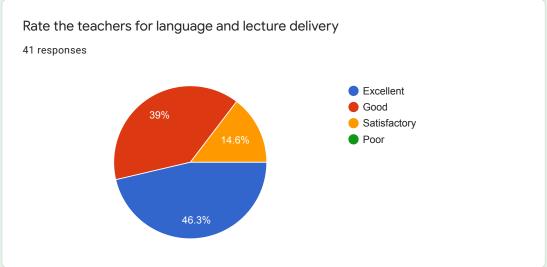

## Rate the teachers for language and lecture delivery

#### Comments:

More than 90 % students rated the language and lecture delivery of the teachers at good and excellent level.