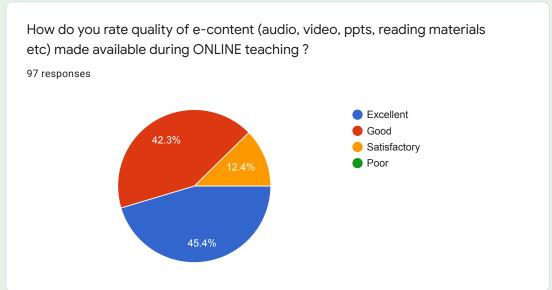

# How do you rate quality of e-content (audio, video, ppts, reading materials etc) made available during ONLINE teaching ?

More than 90 % students responded that e-content made available for them was of good quality and more than enough.