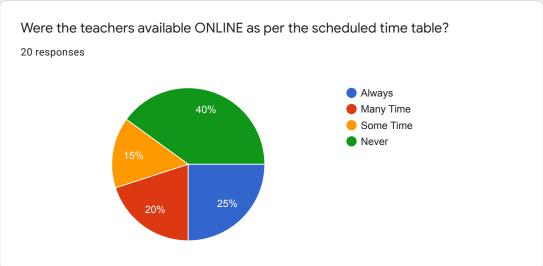

## Were the teachers available ONLINE as per the scheduled time table?

#### Comments:

About 95 % students responded that teaching was strictly as per the scheduled time.