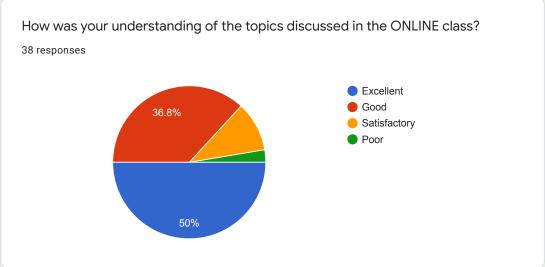

# How was your understanding of the topics discussed in the ONLINE class?

#### Comments:

More than 90 % students are of opinion that they understood the topics quite well in online teaching.