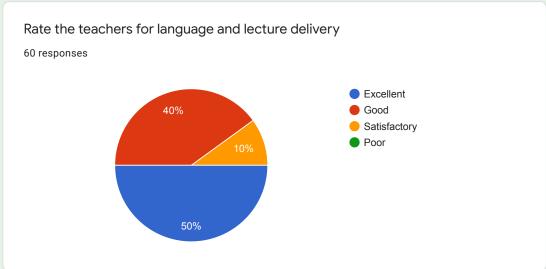

## Rate the teachers for language and lecture delivery

#### Comments:

More than 90 % students rated the language and lecture delivery of the teachers at good and excellent level.