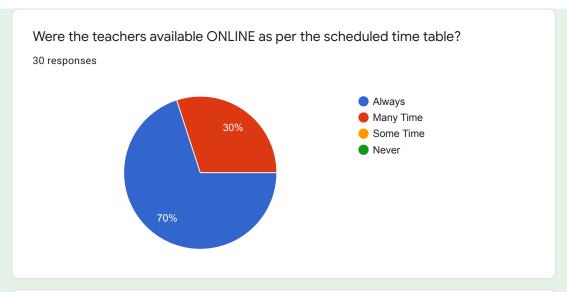

## Were the teachers available ONLINE as per the scheduled time table?

#### Comments:

About 95 % students responded that teaching was strictly as per the scheduled time.