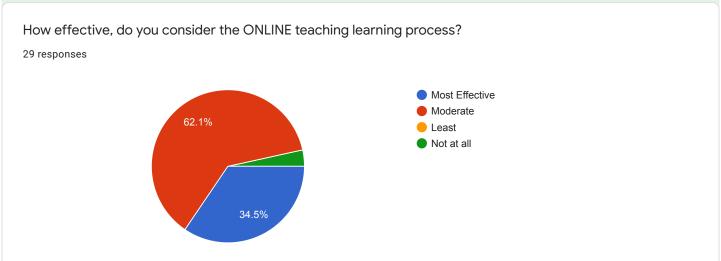

# How effective, do you consider the ONLINE teaching learning process?

### Comments:

More than 90 % students are of opinion that online teaching was quite effective.