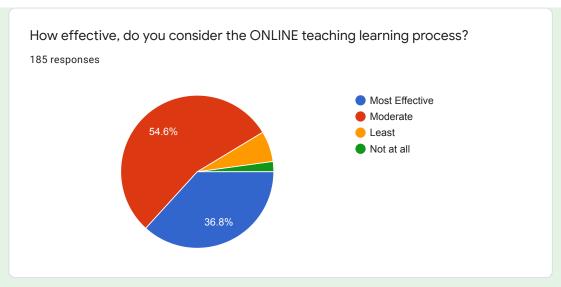

# How effective, do you consider the ONLINE teaching learning process?

### Comments:

More than 90 % students are of opinion that online teaching was quite effective.