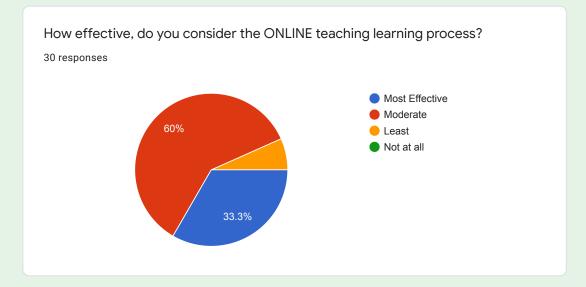

# How effective, do you consider the ONLINE teaching learning process?

### Comments:

More than 90 % students are of opinion that online teaching was quite effective.