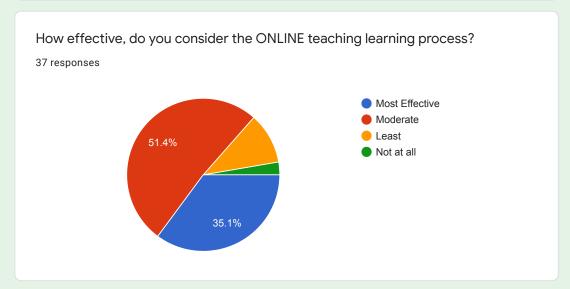

# How effective, do you consider the ONLINE teaching learning process?

### Comments:

More than 90 % students are of opinion that online teaching was quite effective.