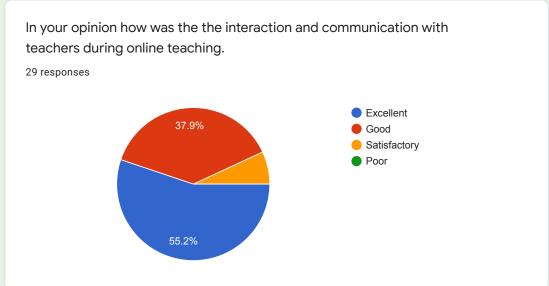

### Out of the allotted workload how much portion was covered in ONLINE teaching?

In your opinion how was the interaction and communication with teachers during online teaching.