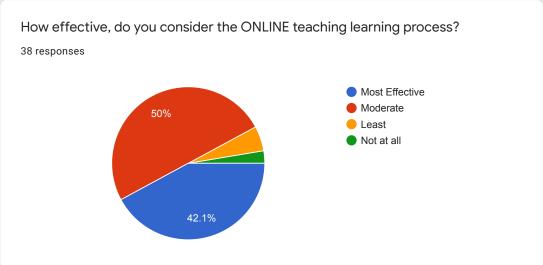

# How effective, do you consider the ONLINE teaching learning process?

### Comments:

More than 90 % students are of opinion that online teaching was quite effective.