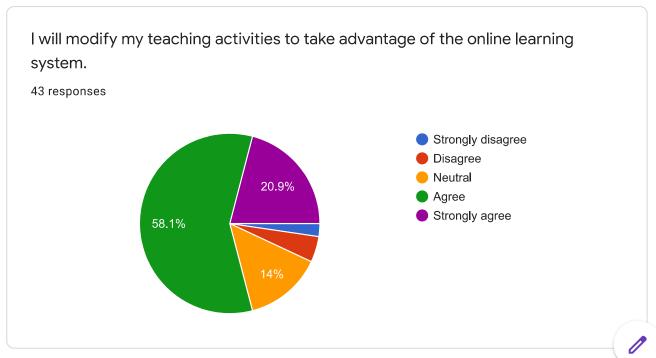

|          |          |
| Kherde       |               |                  |          |          |
| Barwat       |               |                  |          |          |
|              |               |                  |          | •        |
|              |               |                  |          |          |













































How do you rate quality of e-content (audio, video, ppts, reading materials etc) made available during teaching?

21 responses



How do you rate assessment during the course work?































### Feedback form is completed

# Faculty Feedback on Curriculum



Shri Shivaji Education Society, Amravati's

Shri Shivaji Science College, Amravati





Faculty Feedback on online transaction of curriculum















| Any suggestions/comments regarding online TLE process. 43 responses                                                                                                 |   |
|---------------------------------------------------------------------------------------------------------------------------------------------------------------------|---|
| No                                                                                                                                                                  |   |
| Nil                                                                                                                                                                 | ı |
| no suggestion