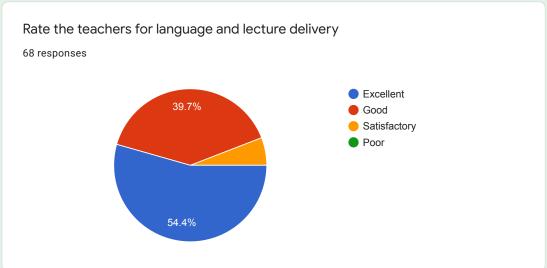

## Rate the teachers for language and lecture delivery

#### Comments:

More than 90 % students rated the language and lecture delivery of the teachers at good and excellent level.