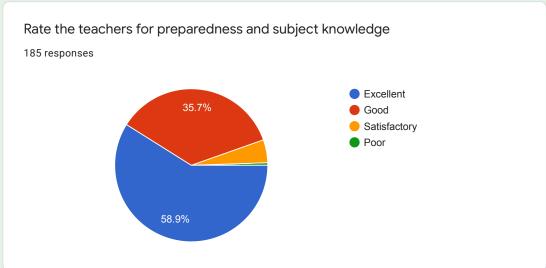

## Rate the teachers for preparedness and subject knowledge.

### Comments:

About 95 % students reported that teachers engaged classes fully prepared and explain the topic well.