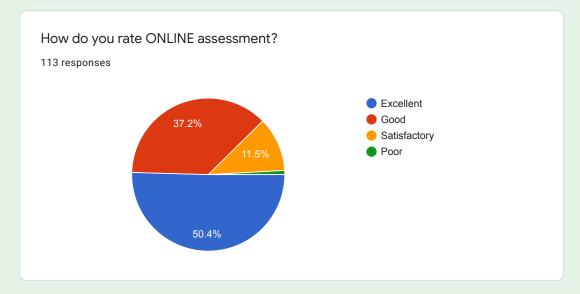

# How do you rate ONLINE assessment?

#### Comments:

More than 90 % students felt that online assessment was good and time bound.