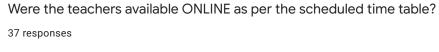

## Were the teachers available ONLINE as per the scheduled time table?

#### Comments:

About 95 % students responded that teaching was strictly as per the scheduled time.