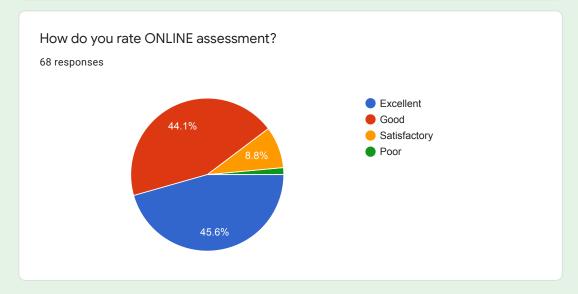

# How do you rate ONLINE assessment?

#### Comments:

More than 90 % students felt that online assessment was good and time bound.