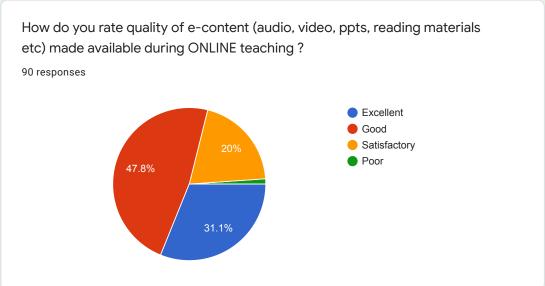

# How do you rate quality of e-content (audio, video, ppts, reading materials etc) made available during ONLINE teaching ?

More than 90 % students responded that e-content made available for them was of good quality and more than enough.