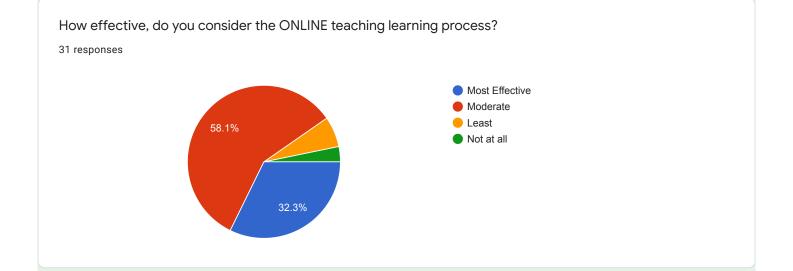

# How effective, do you consider the ONLINE teaching learning process?

### Comments:

More than 90 % students are of opinion that online teaching was quite effective.