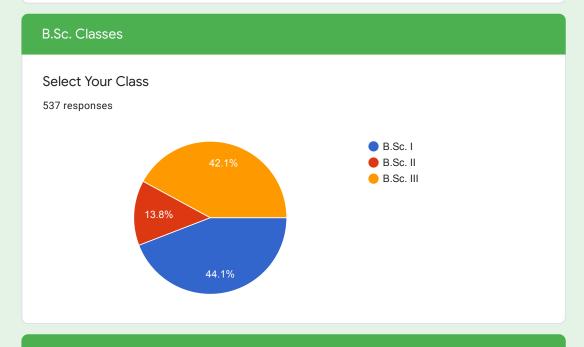

| Questions Responses 537                                                                                                              |
|--------------------------------------------------------------------------------------------------------------------------------------|
|                                                                                                                                      |
| B.Sc. Classes                                                                                                                        |
| Select Your Class *  B.Sc. III                                                                                                       |
| ENGLISH : Teaching, Learning & Evaluation                                                                                            |
| Your average ONLINE class attendance. *                                                                                              |
| <ul> <li>0-20 %</li> <li>20-40 %</li> <li>40-60 %</li> <li>60-80 %</li> <li>80-100 %</li> </ul>                                      |
| Out of the allotted workload how much portion was covered in ONLINE teaching? *  90-100 %  80-90 %  70-80 %  60-70 %  Less than 60 % |
|                                                                                                                                      |