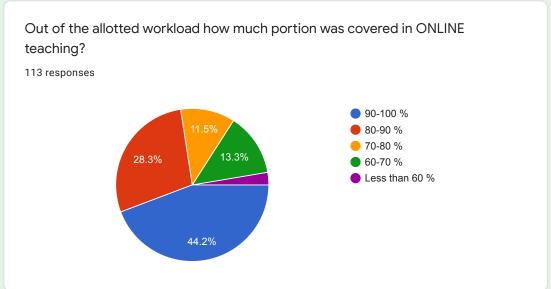

### Out of the allotted workload how much portion was covered in ONLINE teaching?

In your opinion how was the interaction and communication with teachers during online teaching.

Questions

Responses 217

| Teaching, Learning & Evaluation                                                            |
|--------------------------------------------------------------------------------------------|
| Your average ONLINE class attendance. *                                                    |
| 0-20 %                                                                                     |
| 20-40 %                                                                                    |
| O 40-60 %                                                                                  |
| 60-80 %                                                                                    |
| 80-100 %                                                                                   |
|                                                                                            |
| Out of the allotted workload how much portion was covered in ONLINE teaching? *            |
| 90-100 %                                                                                   |
| 80-90 %                                                                                    |
| 70-80 %                                                                                    |
| 60-70 %                                                                                    |
| C Less than 60 %                                                                           |
|                                                                                            |
| How much portion, out of the allotted workload, was covered in ONLINE group discussions? * |
|                                                                                            |
| 30-40 %                                                                                    |
| 20-30 %                                                                                    |
| O 10-20 %                                                                                  |
| O less than 10 %                                                                           |
|                                                                                            |
|                                                                                            |