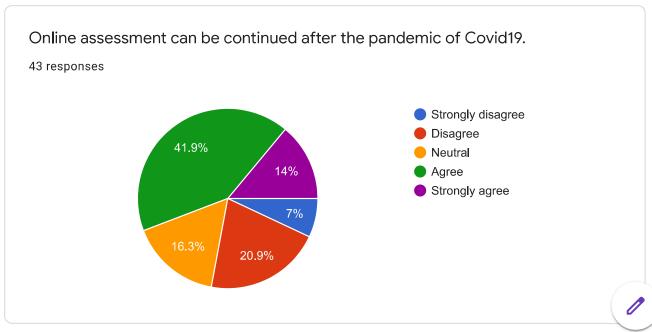

# How do you rate ONLINE assessment?

#### Comments:

More than 90 % students felt that online assessment was good and time bound.