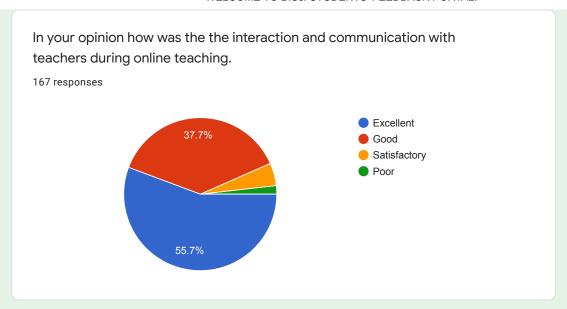

### Out of the allotted workload how much portion was covered in ONLINE teaching?

In your opinion how was the interaction and communication with teachers during online teaching.