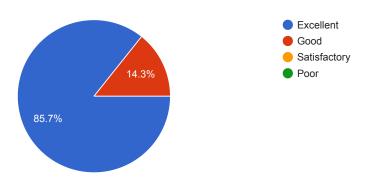

## Rate the teachers for preparedness and subject knowledge.

### Comments:

About 95 % students reported that teachers engaged classes fully prepared and explain the topic well.