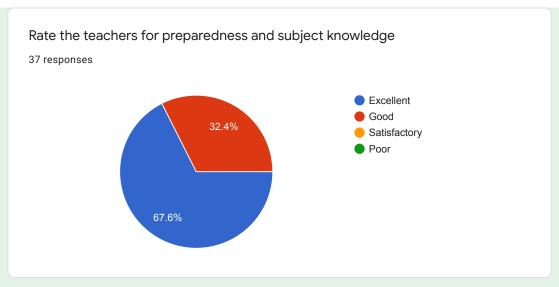

## Rate the teachers for preparedness and subject knowledge.

### Comments:

About 95 % students reported that teachers engaged classes fully prepared and explain the topic well.