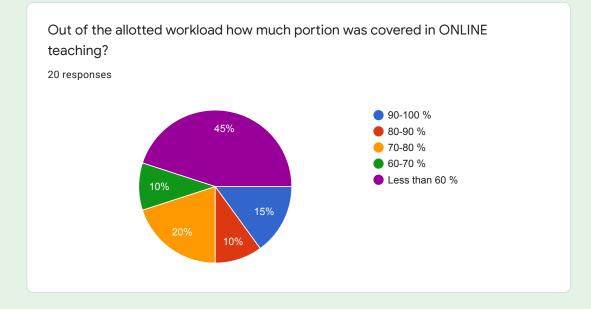

HINDI: Teaching, Learning & Evaluation

| 1  |   | 1  |
|----|---|----|
| 6  |   | ۰۱ |
| V. | 0 | ~  |
|    |   |    |

| w  | 7  |  |
|----|----|--|
| ·V | ٧. |  |
|    |    |  |

| Questions Responses 537                                                                    |
|--------------------------------------------------------------------------------------------|
| 0-20 %                                                                                     |
| 20-40 %                                                                                    |
| 40-60 %                                                                                    |
| 60-80 %                                                                                    |
| 80-100 %                                                                                   |
|                                                                                            |
| Out of the allotted workload how much portion was covered in ONLINE teaching? *            |
| 90-100 %                                                                                   |
| O 80-90 %                                                                                  |
| 70-80 %                                                                                    |
| O 60-70 %                                                                                  |
| C Less than 60 %                                                                           |
|                                                                                            |
| How much portion, out of the allotted workload, was covered in ONLINE group discussions? * |
| O 40-50 %                                                                                  |
| O 30-40 %                                                                                  |
| O 20-30 %                                                                                  |
| O 10-20 %                                                                                  |
| less than 10 %                                                                             |
|                                                                                            |
|                                                                                            |
|                                                                                            |
|                                                                                            |