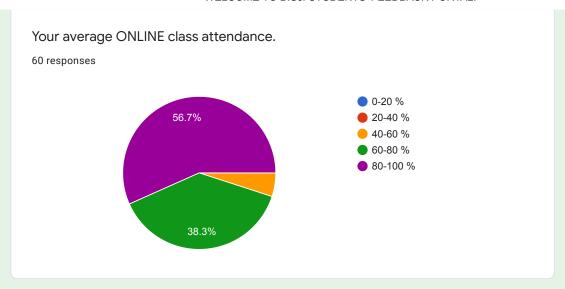

time.

## FEEDBACK COMMITTEE

| 1. | Dr. W. S. Barde    | Convener | w S     |
|----|--------------------|----------|---------|
| 2. | Dr. G. B. Hedao    | Member   | 30 A A  |
| 3. | Dr. S. K. Paunikar | Member   | aunkur  |
| 4. | Dr. N.N. Sarkar    | Member   | Marie . |
| 5. | Dr. Y. V. Hushare  | Member   | Pala    |

**IQAC** Coordinator Shri Shivaji Science College Amravati.





Subject wise feedback analysis on **TLE** process is given on next pages .....







ENGLISH: Teaching, Learning & Evaluation

































**SECOND LANGUAGE** 









































































































BOTANY: Teaching, Learning & Evaluation

































BIOTECHNOLOGY: Teaching, Learning & Evaluation

































CHEMISTRY: Teaching, Learning & Evaluation

































COMPUTER SCIENCE : Teaching, Learning & Evaluation

































COMPUTER APPLICATIONS: Teaching, Learning & Evaluation

































ENVIRONMENTAL SCIENCE : Teaching, Learning & Evaluation

































GEOLOGY: Teaching, Learning & Evaluation

































MICROBIOLOGY: Teaching, Learning & Evaluation

































MATHEMATICS: Teaching, Learning & Evaluation

































PHYSICS: Teaching, Learning & Evaluation

































STATISTICS: Teaching, Learning & Evaluation

































ZOOLOGY: Teaching, Learning & Evaluation