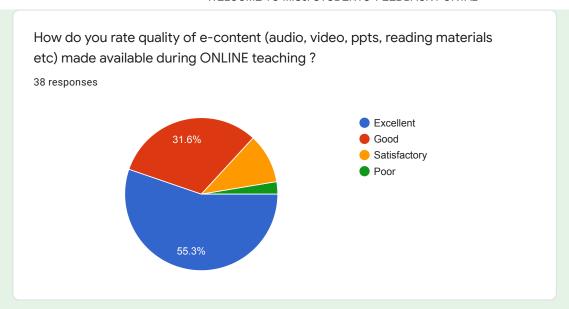

# How do you rate quality of e-content (audio, video, ppts, reading materials etc) made available during ONLINE teaching ?

More than 90 % students responded that e-content made available for them was of good quality and more than enough.