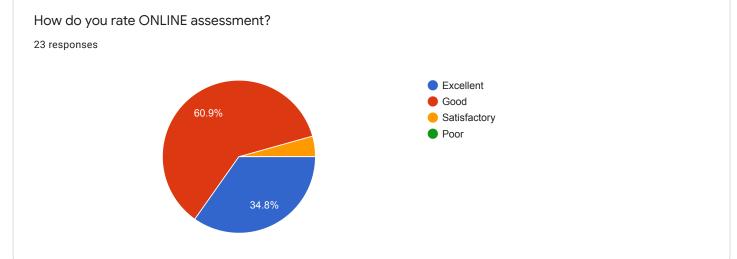

# How do you rate ONLINE assessment?

#### Comments:

More than 90 % students felt that online assessment was good and time bound.