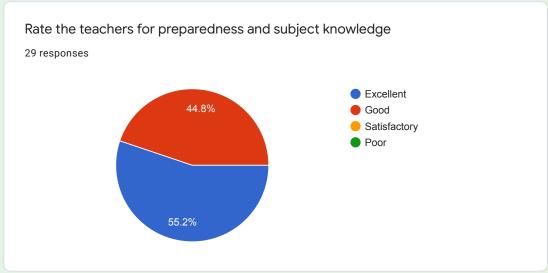

## Rate the teachers for preparedness and subject knowledge.

### Comments:

About 95 % students reported that teachers engaged classes fully prepared and explain the topic well.