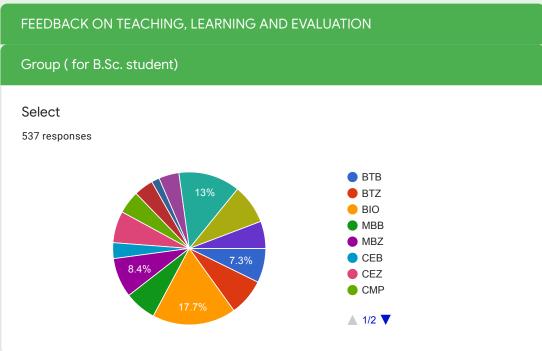

## **FEEDBACK ANALYSIS:**

In all 537 responses from B.Sc., 217 from B.C.A., 48 from B.Voc and 192 from M.Sc. students were collected online. The average response average taken over all the subjects are as follow.

| ()  |  |
|-----|--|
| ( ~ |  |
| ~   |  |

| Questions Responses 537                                                              |
|--------------------------------------------------------------------------------------|
| Good Satisfactory                                                                    |
| O Poor                                                                               |
| Rate your guardian teacher for his/her support and guidance during COVID pandemic. * |
| Excellent                                                                            |
| Good                                                                                 |
| Satisfactory                                                                         |
| Poor                                                                                 |
|                                                                                      |
| FEEDBACK ON TEACHING, LEARNING AND EVALUATION                                        |
| Group ( for B.Sc. student)                                                           |
|                                                                                      |
|                                                                                      |
|                                                                                      |
|                                                                                      |
|                                                                                      |
|                                                                                      |
|                                                                                      |
|                                                                                      |
|                                                                                      |
|                                                                                      |
|                                                                                      |
|                                                                                      |
|                                                                                      |
|                                                                                      |

| ) | $\triangleright$ | • | W |
|---|------------------|---|---|
|---|------------------|---|---|

| Questions Responses 537                                                                                                             |
|-------------------------------------------------------------------------------------------------------------------------------------|
| ○ BTZ                                                                                                                               |
| ○ BIO                                                                                                                               |
| ○ MBB                                                                                                                               |
| ○ MBZ                                                                                                                               |
| ○ CEB                                                                                                                               |
| ○ CEZ                                                                                                                               |
| ○ CMP                                                                                                                               |
| ○ CAM                                                                                                                               |
| ○ CAP                                                                                                                               |
| ○ CAS                                                                                                                               |
| ○ CSM                                                                                                                               |
| O PCM                                                                                                                               |
| O PHG                                                                                                                               |
|                                                                                                                                     |
| Subjects                                                                                                                            |
| Select your three subjects one at a time and submit your feedback on Teaching, Learning and Evaluation for each subject one by one. |
|                                                                                                                                     |
| Select your subject                                                                                                                 |
| ZOOLOGY ▼                                                                                                                           |
|                                                                                                                                     |
| BOTANY : Teaching, Learning & Evaluation                                                                                            |
|                                                                                                                                     |
|                                                                                                                                     |
|                                                                                                                                     |
|                                                                                                                                     |
|                                                                                                                                     |