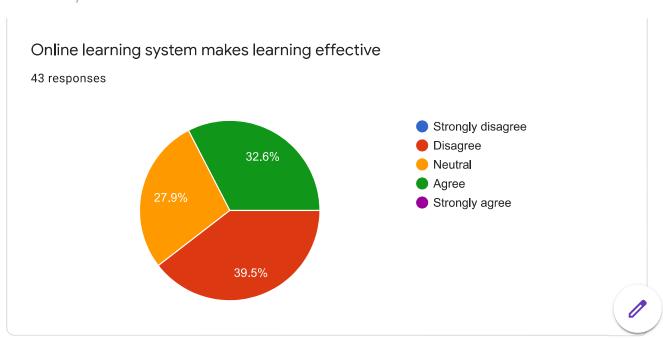

# How effective, do you consider the ONLINE teaching learning process?

### Comments:

More than 90 % students are of opinion that online teaching was quite effective.