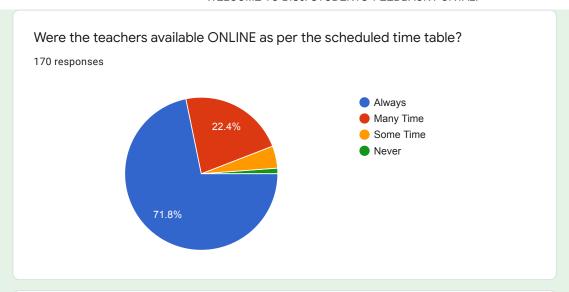

## Were the teachers available ONLINE as per the scheduled time table?

#### Comments:

About 95 % students responded that teaching was strictly as per the scheduled time.