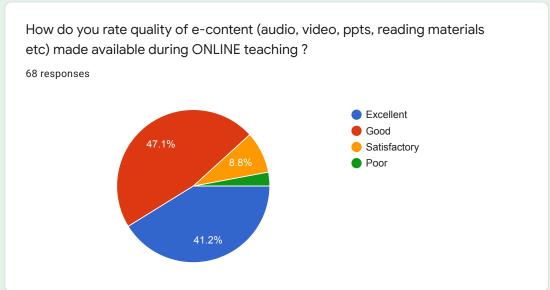

# How do you rate quality of e-content (audio, video, ppts, reading materials etc) made available during ONLINE teaching ?

More than 90 % students responded that e-content made available for them was of good quality and more than enough.