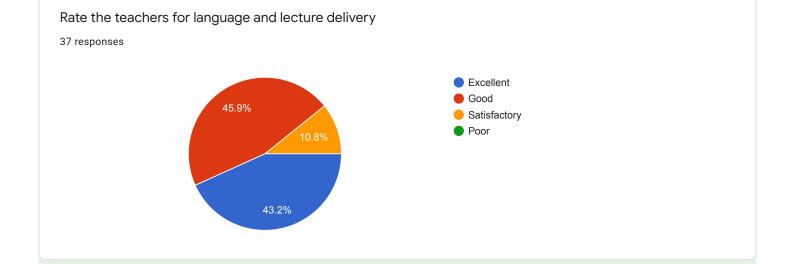

## Rate the teachers for language and lecture delivery

#### Comments:

More than 90 % students rated the language and lecture delivery of the teachers at good and excellent level.