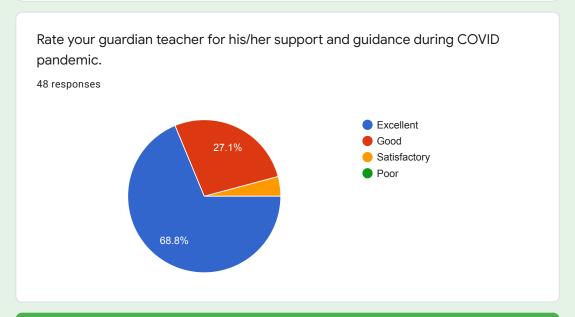

## Rate your guardian teacher for his/her support and guidance during COVID pandemic.

#### Comments:

Overall response of the students indicates that teachers played excellent role of a mentor.