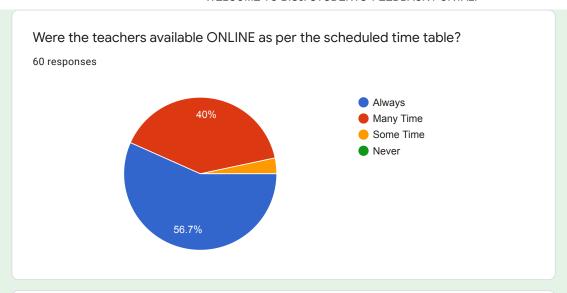

## Were the teachers available ONLINE as per the scheduled time table?

#### Comments:

About 95 % students responded that teaching was strictly as per the scheduled time.