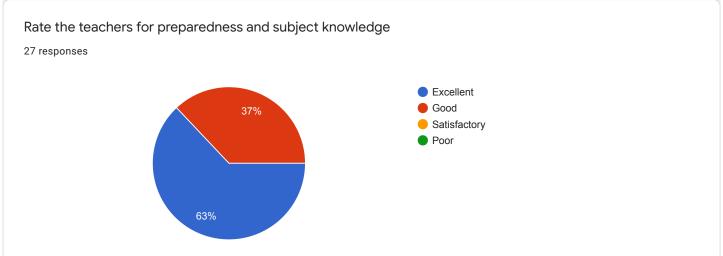

## Rate the teachers for preparedness and subject knowledge.

### Comments:

About 95 % students reported that teachers engaged classes fully prepared and explain the topic well.