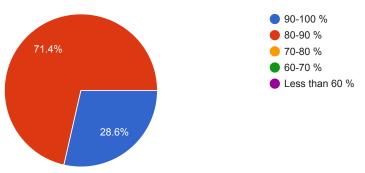

# How do you rate ONLINE assessment?

#### Comments:

More than 90 % students felt that online assessment was good and time bound.