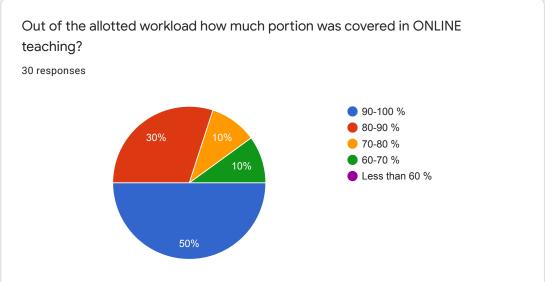

### Out of the allotted workload how much portion was covered in ONLINE teaching?

In your opinion how was the interaction and communication with teachers during online teaching.