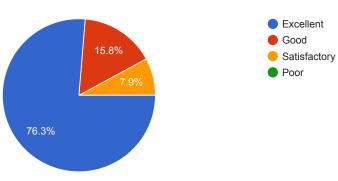

## Rate the teachers for language and lecture delivery

#### Comments:

More than 90 % students rated the language and lecture delivery of the teachers at good and excellent level.