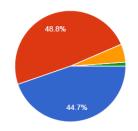

ng ?



More than 90 % students responded that e-content made available for them was of good quality and more than enough.



# How do you rate ONLINE assessment?

#### Comments:

More than 90 % students felt that online assessment was good and time bound.



## Were the teachers available ONLINE as per the scheduled time table?

#### Comments:

About 95 % students responded that teaching was strictly as per the scheduled time.



# How was your understanding of the topics discussed in the ONLINE class?



#### Comments:

More than 90 % students are of opinion that they understood the topics quite well in online teaching.

# How effective, do you consider the ONLINE teaching learning process?

### Comments:

More than 90 % students are of opinion that online teaching was quite effective.





## Rate the teachers for preparedness and subject knowledge.

### Comments:

About 95 % students reported that teachers engaged classes fully prepared and explain the topic well.





## Rate the teachers for language and lecture delivery

#### Comments:

More than 90 % students rated the language and lecture delivery of the teachers at good and excellent level.





## Rate your guardian teacher for his/her support and guidance during COVID pandemic.

#### Comments:

Overall response of the students indicates that teachers played excellent role of a mentor.





## **COMMITTEE RECOMMENDATIONS**

Looking towards the overall response of the students, the committee is of opinion that college administration and the faculty provide remarkable support to the students during such a hard time