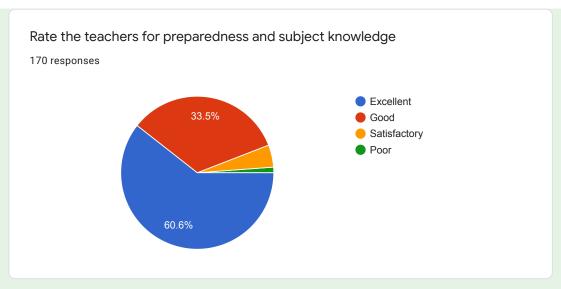

## Rate the teachers for preparedness and subject knowledge.

### Comments:

About 95 % students reported that teachers engaged classes fully prepared and explain the topic well.