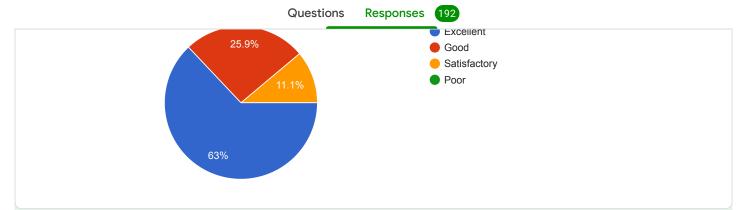

## **FEEDBACK ANALYSIS:**

In all 537 responses from B.Sc., 217 from B.C.A., 48 from B.Voc and 192 from M.Sc. students were collected online. The average response average taken over all the subjects are as follow.

# How do you rate ONLINE assessment?

#### Comments:

More than 90 % students felt that online assessment was good and time bound.