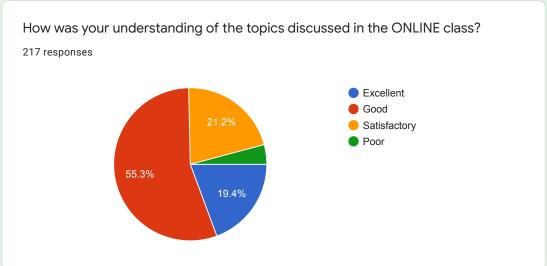

# How was your understanding of the topics discussed in the ONLINE class?

#### Comments:

More than 90 % students are of opinion that they understood the topics quite well in online teaching.