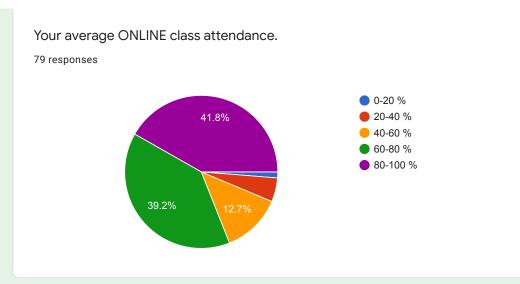

## **FEEDBACK ANALYSIS:**

In all 537 responses from B.Sc., 217 from B.C.A., 48 from B.Voc and 192 from M.Sc. students were collected online. The average response average taken over all the subjects are as follow.