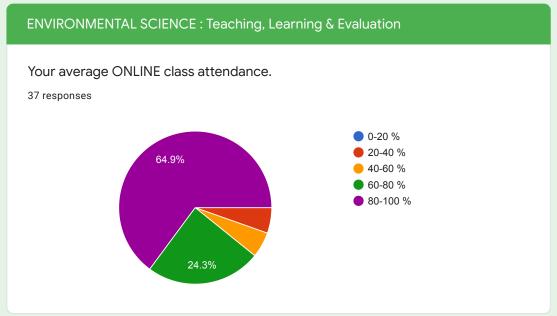

BIOTECHNOLOGY: Teaching, Learning & Evaluation

CHEMISTRY: Teaching, Learning & Evaluation

COMPUTER SCIENCE : Teaching, Learning & Evaluation

COMPUTER APPLICATIONS: Teaching, Learning & Evaluation

ENVIRONMENTAL SCIENCE : Teaching, Learning & Evaluation