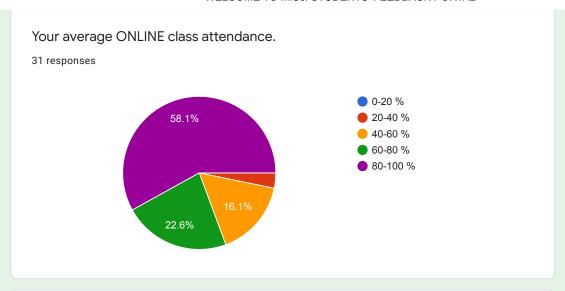

## **FEEDBACK ANALYSIS:**

In all 537 responses from B.Sc., 217 from B.C.A., 48 from B.Voc and 192 from M.Sc. students were collected online. The average response average taken over all the subjects are as follow.