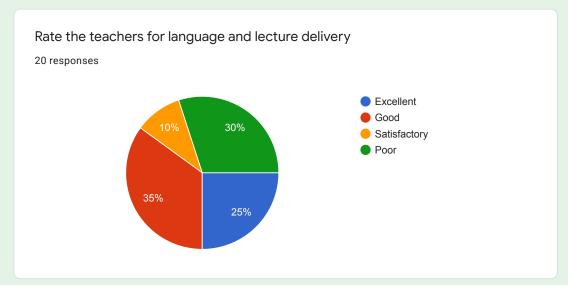

## Rate the teachers for language and lecture delivery

#### Comments:

More than 90 % students rated the language and lecture delivery of the teachers at good and excellent level.