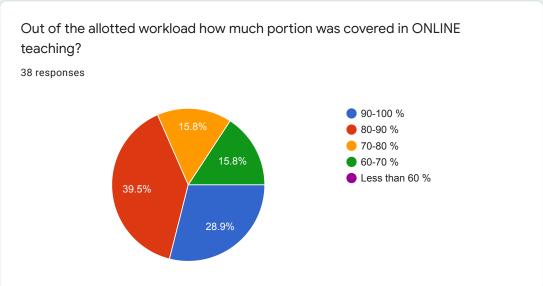

### Out of the allotted workload how much portion was covered in ONLINE teaching?

In your opinion how was the interaction and communication with teachers during online teaching.