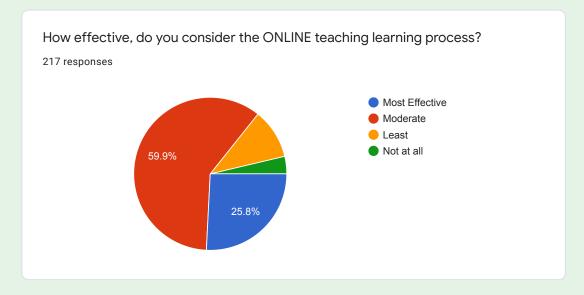

# How effective, do you consider the ONLINE teaching learning process?

### Comments:

More than 90 % students are of opinion that online teaching was quite effective.