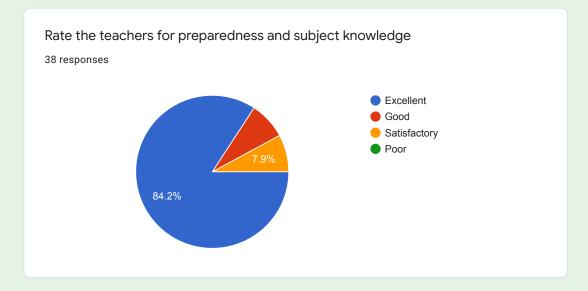

## Rate the teachers for preparedness and subject knowledge.

### Comments:

About 95 % students reported that teachers engaged classes fully prepared and explain the topic well.