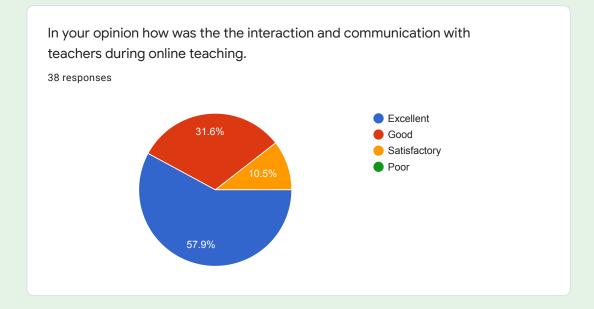

### Out of the allotted workload how much portion was covered in ONLINE teaching?

In your opinion how was the interaction and communication with teachers during online teaching.