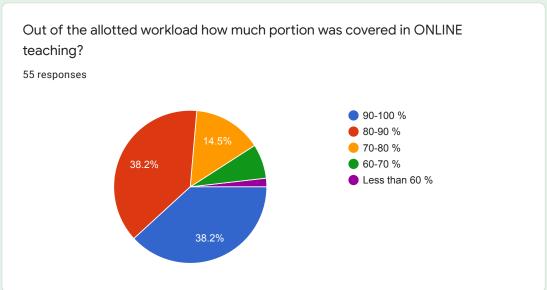

### Out of the allotted workload how much portion was covered in ONLINE teaching?

In your opinion how was the interaction and communication with teachers during online teaching.