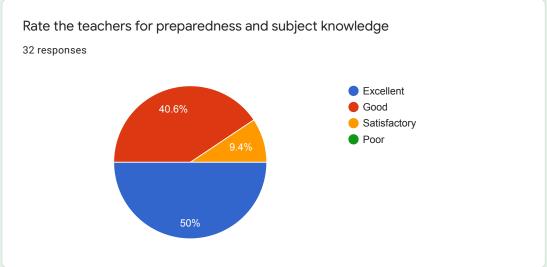

## Rate the teachers for preparedness and subject knowledge.

### Comments:

About 95 % students reported that teachers engaged classes fully prepared and explain the topic well.