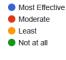

# How effective, do you consider the ONLINE teaching learning process?

### Comments:

More than 90 % students are of opinion that online teaching was quite effective.