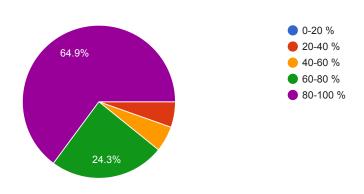

### Out of the allotted workload how much portion was covered in ONLINE teaching?

In your opinion how was the interaction and communication with teachers during online teaching.