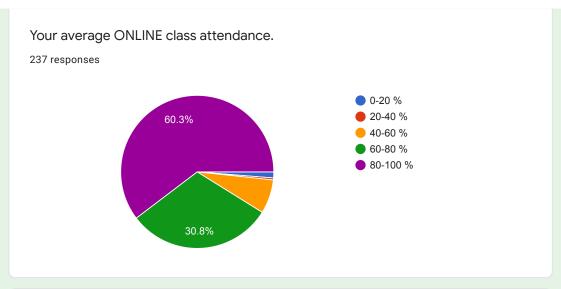

Questions

Responses 217

| Teaching, Learning & Evaluation                                                            |
|--------------------------------------------------------------------------------------------|
| Your average ONLINE class attendance. *                                                    |
| 0-20 %                                                                                     |
| 20-40 %                                                                                    |
| O 40-60 %                                                                                  |
| 60-80 %                                                                                    |
| 80-100 %                                                                                   |
|                                                                                            |
| Out of the allotted workload how much portion was covered in ONLINE teaching? *            |
| 90-100 %                                                                                   |
| 80-90 %                                                                                    |
| 70-80 %                                                                                    |
| 60-70 %                                                                                    |
| C Less than 60 %                                                                           |
|                                                                                            |
| How much portion, out of the allotted workload, was covered in ONLINE group discussions? * |
|                                                                                            |
| 30-40 %                                                                                    |
| 20-30 %                                                                                    |
| O 10-20 %                                                                                  |
| O less than 10 %                                                                           |
|                                                                                            |
|                                                                                            |