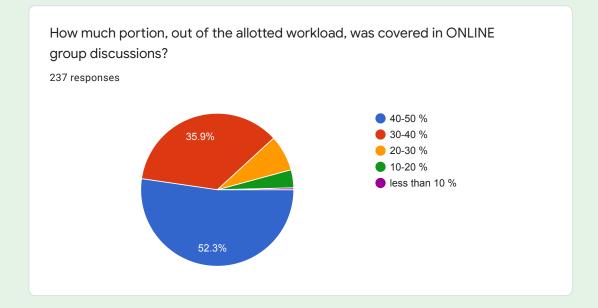

### Out of the allotted workload how much portion was covered in ONLINE teaching?

In your opinion how was the interaction and communication with teachers during online teaching.