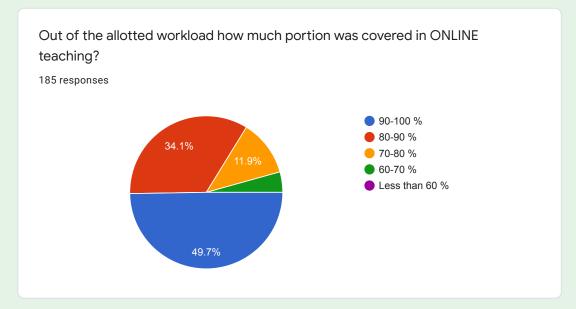

### Out of the allotted workload how much portion was covered in ONLINE teaching?

In your opinion how was the interaction and communication with teachers during online teaching.