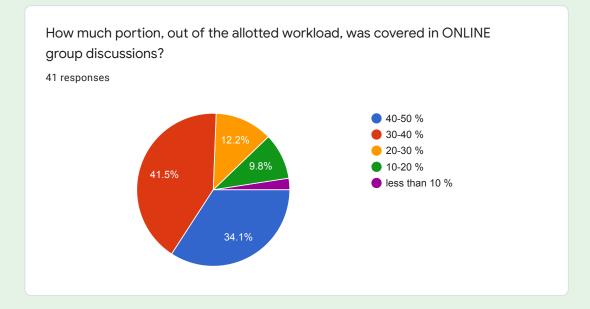

BIOTECHNOLOGY: Teaching, Learning & Evaluation

































CHEMISTRY: Teaching, Learning & Evaluation

































COMPUTER SCIENCE : Teaching, Learning & Evaluation

































COMPUTER APPLICATIONS: Teaching, Learning & Evaluation

































ENVIRONMENTAL SCIENCE : Teaching, Learning & Evaluation

































GEOLOGY: Teaching, Learning & Evaluation

































MICROBIOLOGY: Teaching, Learning & Evaluation

































MATHEMATICS: Teaching, Learning & Evaluation

































PHYSICS: Teaching, Learning & Evaluation

































STATISTICS: Teaching, Learning & Evaluation

































ZOOLOGY: Teaching, Learning & Evaluation

































Untitled section







































## Feedback form is completed

This content is neither created nor endorsed by Google. Report Abuse - Terms of Service - Privacy Policy

Google Forms

































## Feedback form is completed

This content is neither created nor endorsed by Google. Report Abuse - Terms of Service - Privacy Policy

Google Forms







FEEDBACK ON TEACHING, LEARNING AND EVALUATION

M.Sc. Classes

































































CHEMISTRY: Teaching, Learning & Evaluation

























































































PHYSICS: Teaching, Learning & Evaluation