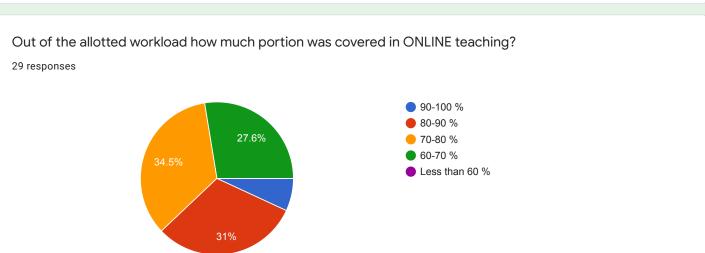

### Out of the allotted workload how much portion was covered in ONLINE teaching?

In your opinion how was the interaction and communication with teachers during online teaching.