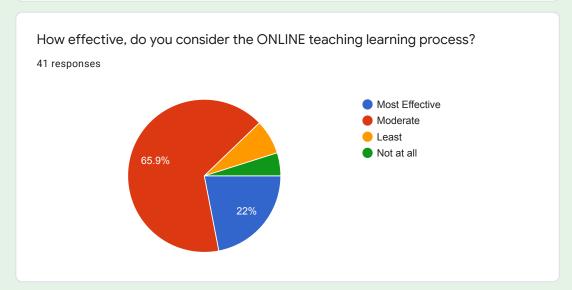

# How effective, do you consider the ONLINE teaching learning process?

### Comments:

More than 90 % students are of opinion that online teaching was quite effective.