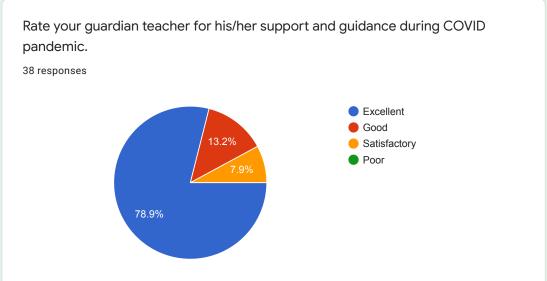

## Rate your guardian teacher for his/her support and guidance during COVID pandemic.

#### Comments:

Overall response of the students indicates that teachers played excellent role of a mentor.