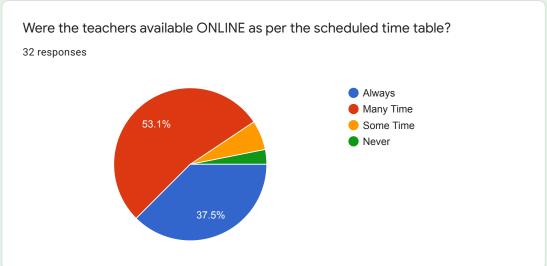

## Were the teachers available ONLINE as per the scheduled time table?

#### Comments:

About 95 % students responded that teaching was strictly as per the scheduled time.