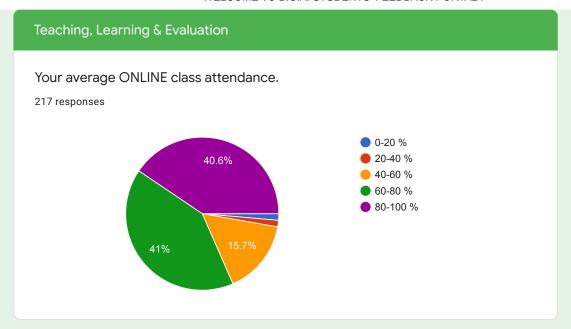

## **FEEDBACK ANALYSIS:**

In all 537 responses from B.Sc., 217 from B.C.A., 48 from B.Voc and 192 from M.Sc. students were collected online. The average response average taken over all the subjects are as follow.