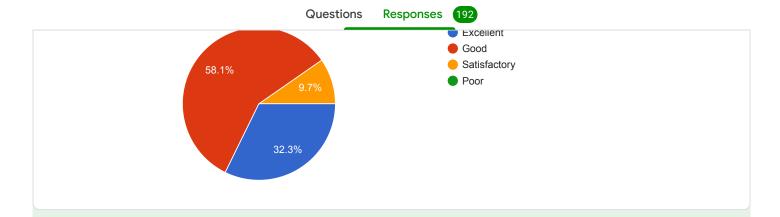

## **FEEDBACK ANALYSIS:**

In all 537 responses from B.Sc., 217 from B.C.A., 48 from B.Voc and 192 from M.Sc. students were collected online. The average response average taken over all the subjects are as follow.

## PERSONAL DETAILS

siddheshwankhade30@gmail.com

Email \*

Keep your Email Id functional and carefully check your college roll number in use during class attendance.

| Questions Responses 217       |
|-------------------------------|
|                               |
|                               |
| Date of feedback submission * |
| DD MM YYYY                    |
| 26 / 08 / 2021                |
|                               |
|                               |
|                               |
| College Roll Number           |
|                               |
|                               |
|                               |
| Surname *                     |
| wankhade                      |
|                               |
|                               |
| First Name *                  |
| siddhesh                      |
|                               |
|                               |
| Father's Name *               |
|                               |
| bramhadeo                     |
|                               |
|                               |
| contact number                |
|                               |
|                               |
|                               |
| Gender *                      |
|                               |
| Male ▼                        |
|                               |
|                               |
| B.C.A. Classes                |