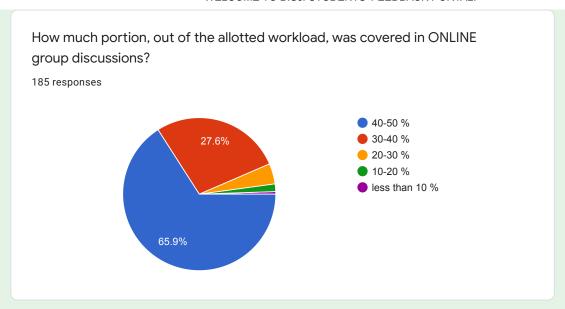

### Out of the allotted workload how much portion was covered in ONLINE teaching?

In your opinion how was the interaction and communication with teachers during online teaching.