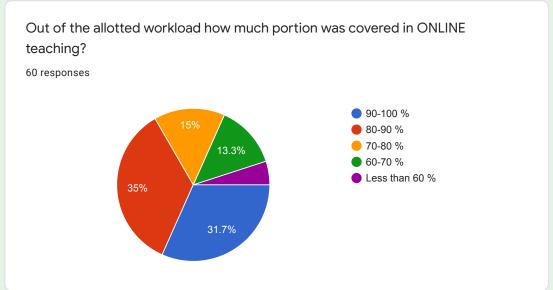

### Out of the allotted workload how much portion was covered in ONLINE teaching?

In your opinion how was the interaction and communication with teachers during online teaching.