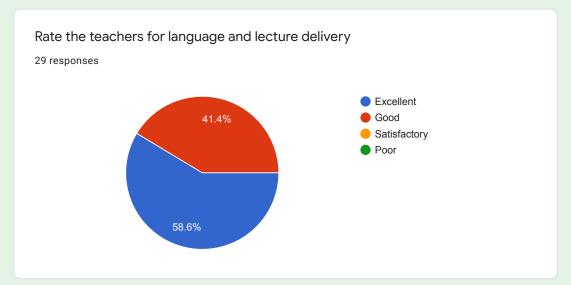

## Rate the teachers for language and lecture delivery

#### Comments:

More than 90 % students rated the language and lecture delivery of the teachers at good and excellent level.