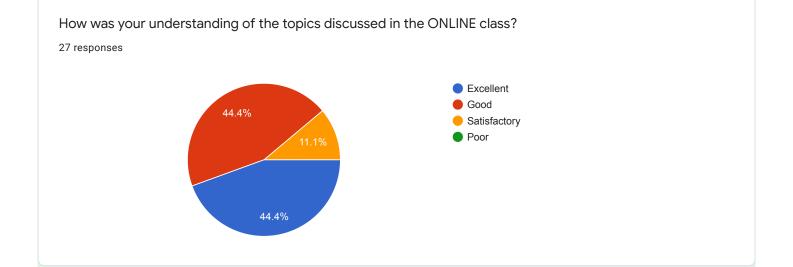

# How was your understanding of the topics discussed in the ONLINE class?

#### Comments:

More than 90 % students are of opinion that they understood the topics quite well in online teaching.